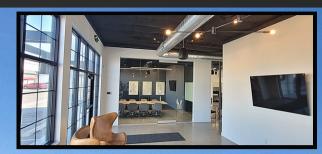

#### PROPERTY INFORMATION

- 5,814 SF Office/Warehouse Available
- 4,814 SF Modern, Recently Remodeled Office Space
- 1,000 SF Warehouse Space
- (1) 10' x 8' Ground Level Door
- Clear Height: 12'
- High Quality Furnishings & Amenities
- Full Kitchen, Conference & Theater Room
- Crown Signage Available
- Walking Distance to TRAX Station
- Easy Access to I-15, I-80 & S.R. 201