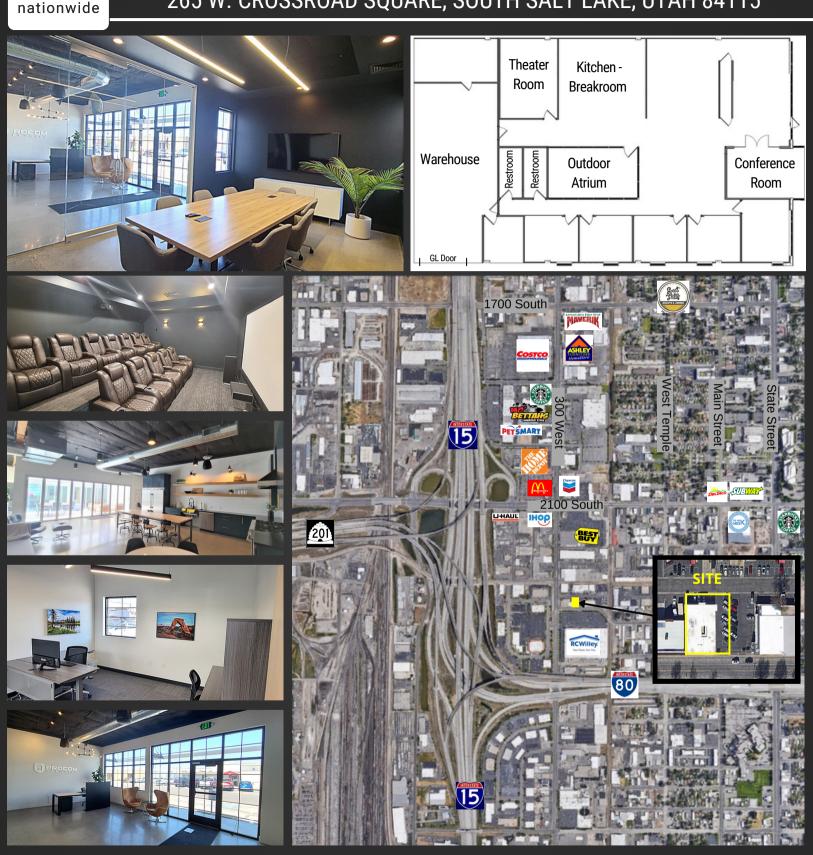

## SOUTH SALT LAKE OFFICE WITH WAREHOUSE AVAILABLE FOR SALE OR LEASE

265 W. CROSSROAD SQUARE, SOUTH SALT LAKE, UTAH 84115

#### PROPERTY INFORMATION

- 5,814 SF Office/Warehouse Available
- 4,814 SF Modern, Recently Remodeled Office Space
- 1,000 SF Warehouse Space
- (1) 10' x 8' Ground Level Door
- Clear Height: 12'
- High Quality Furnishings & Amenities
- Full Kitchen, Conference & Theater Room
- Crown Signage Available
- Walking Distance to TRAX Station
- Easy Access to I-15, I-80 & S.R. 201