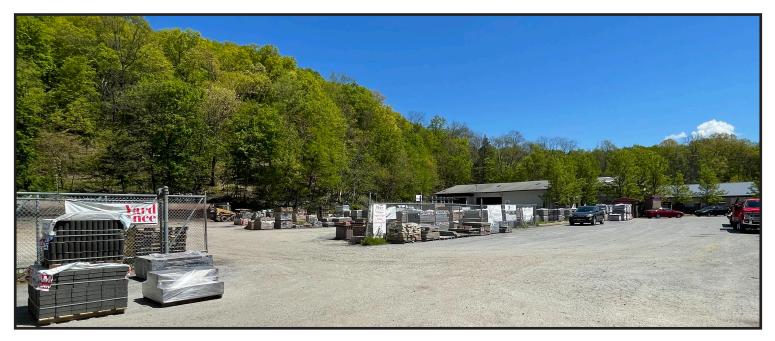

Over 400 feet of road frontage on 9.7 acres, with in excess of 1.5 acres outdoor paved yard space.

## Retail, Warehouse & Yard Space Route 55- Town of LaGrange, NY

Yard Space

Warehouse Storage

Indoor Retail Space

For more information, please contact Jason Page at 845.471.0191 or email boardliaison@hvc.rr.com