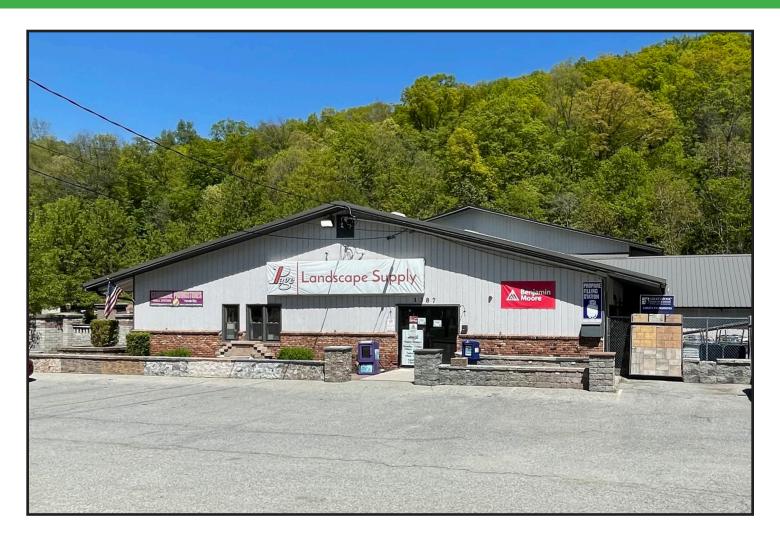

## Retail, Warehouse & Yard Space Route 55- Town of LaGrange, NY

Offered for Sale is this 4,000 sf retail building and adjoining 9,000 sf warehouse. Located on NYS Route 55, less than 2 miles from the Taconic State Parkway/ Poughkeepsie exit and NYS Route 82.

Over 400 feet of road frontage on 9.7 acres, with in excess of 1.5 acres outdoor paved yard space.