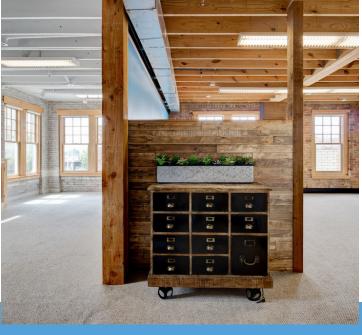

ng       | Yes                 |
| Number of Buildings | 1                   |



#### **Champions DFW Commercial Realty**



# 1200 W MAGNOLIA AVE, FORT WORTH, TX 76104

### **LEASE SPACES**



### **LEASE INFORMATION**

| Lease Type:  | NNN      | Lease Term: | 36 to 60 months         |
|--------------|----------|-------------|-------------------------|
| Total Space: | 1,911 SF | Lease Rate: | \$20.00 - \$23.00 SF/yr |

### **AVAILABLE SPACES**

| SUITE     | TENANT    | SIZE (SF) | LEASE TYPE | LEASE RATE              |
|-----------|-----------|-----------|------------|-------------------------|
| Suite 220 | Available | 1,911 SF  | NNN        | \$20.00 - \$23.00 SF/yr |

#### **Champions DFW Commercial Realty**



# 1200 W MAGNOLIA AVE, FORT WORTH, TX 76104

## **INTERIOR PHOTOS**







#### **Champions DFW Commercial Realty**



## 1200 W MAGNOLIA AVE, FORT WORTH, TX 76104

#### **DEMOGRAPHICS MAP & REPORT**



| POPULATION           | 1 MILE | 3 MILES | 5 MILES |
|----------------------|--------|---------|---------|
| Total Population     | 12,284 | 92,098  | 251,657 |
| Average Age          | 34.1   | 30.5    | 31.2    |
| Average Age (Male)   | 34.5   | 29.6    | 30.4    |
| Average Age (Female) | 34.0   | 31.4    | 32.0    |

| HOUSEHOLDS & INCOME | 1 MILE    | 3 MILES   | 5 MILES   |
|---------------------|-----------|-----------|-----------|
| Total Households    | 4,295     | 31,347    | 85,433    |
| # of Persons per HH | 2.9       | 2.9       | 2.9       |
| Average HH Income   | \$58,955  | \$60,228  | \$57,381  |
| Average House Value | \$150,500 | \$220,1