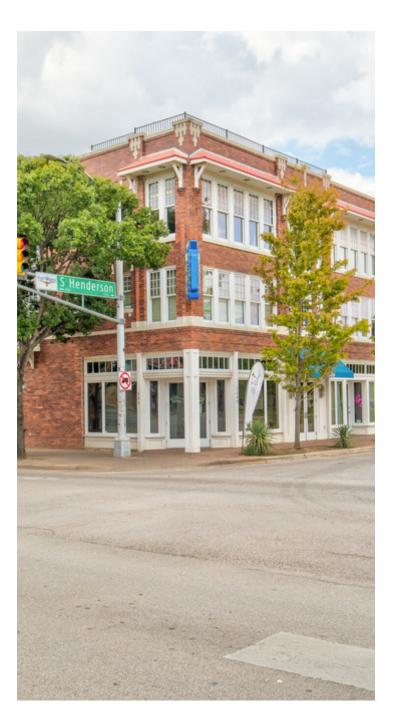

# 1200 W MAGNOLIA AVE, FORT WORTH, TX 76104

### **PROPERTY HIGHLIGHTS**

- ±1,911 SF
- Professional Office Space for lease
- Move In-Ready
- 2nd Generation space
- Walking distance to restaurants and retail
- Close access to major Fort Worth Hospitals
- Located at W Magnolia & S Henderson St.

### PROPERTY DESCRIPTION

Office space available for lease in the heart of Near Southside -- a vibrant, urban, mixed-use neighborhood.

The Historic Max Mehl Building is listed on the National Register of Historic Places as a contributing building in the Fairmount-Southside Historic District (NR 1990) and is now a modern building that meets all current accessibility codes.