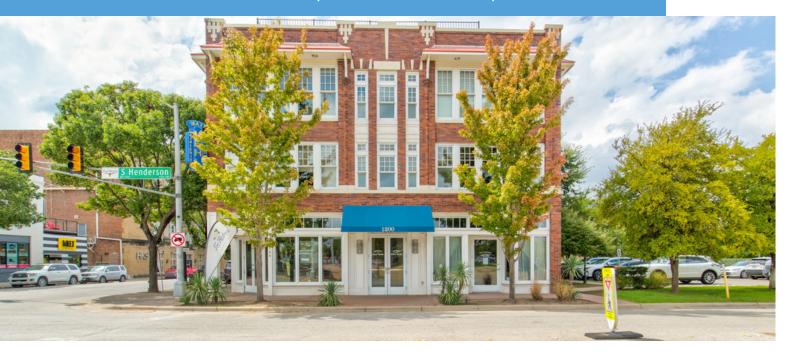

# 1200 W MAGNOLIA AVE, FORT WORTH, TX 76104

### **PROPERTY HIGHLIGHTS**

- ±1,911 SF
- Professional Office Space for lease
- Move In-Ready
- 2nd Generation space
- Walking distance to restaurants and retail
- Close access to major Fort Worth Hospitals
- Located at W Magnolia & S Henderson St.

### PROPERTY DESCRIPTION

Office space available for lease in the heart of Near Southside -- a vibrant, urban, mixed-use neighborhood.

The Historic Max Mehl Building is listed on the National Register of Historic Places as a contributing building in the Fairmount-Southside Historic District (NR 1990) and is now a modern building that meets all current accessibility codes.

Built in 1916 with historic renovations completed in 2007. The property features bay windows with views on from all suites with exposed ceiling.