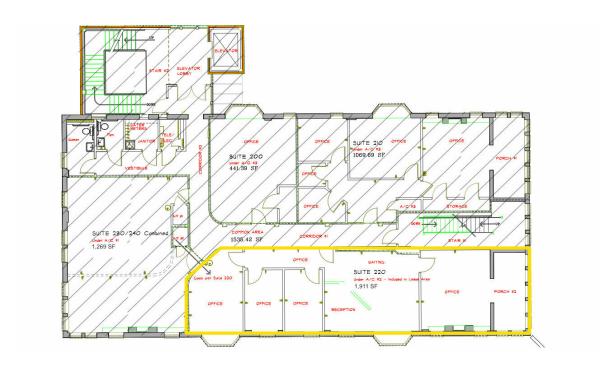

### **LEASE SPACES**

### **LEASE INFORMATION**

| Lease Type:  | NNN      | Lease Term: | 36 to 60 months         |
|--------------|----------|-------------|-------------------------|
| Total Space: | 1,911 SF | Lease Rate: | \$20.00 - \$23.00 SF/yr |

### **AVAILABLE SPACES**

| SUITE     | TENANT    | SIZE (SF) | LEASE TYPE | LEASE RATE              |
|-----------|-----------|-----------|------------|-------------------------|
| Suite 220 | Available | 1,911 SF  | NNN        | \$20.00 - \$23.00 SF/yr |