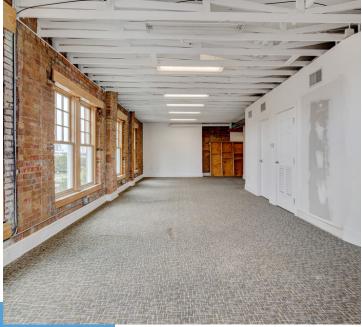

| Yes                 |
| Number of Buildings | 1                   |



#### **Champions DFW Commercial Realty**



# 1200 W MAGNOLIA AVE, FORT WORTH, TX 76104

### **LEASE SPACES**



### **LEASE INFORMATION**

| Lease Type:  | NNN      | Lease Term: | 36 to 60 months         |
|--------------|----------|-------------|-------------------------|
| Total Space: | 1,911 SF | Lease Rate: | \$20.00 - \$23.00 SF/yr |

### **AVAILABLE SPACES**

| SUITE     | TENANT    | SIZE (SF) | LEASE TYPE | LEASE RATE              |
|-----------|-----------|-----------|------------|-------------------------|
| Suite 220 | Available | 1,911 SF  | NNN        | \$20.00 - \$23.00 SF/yr |

#### **Champions DFW Commercial Realty**



# 1200 W MAGNOLIA AVE, FORT WORTH, TX 76104

## **INTERIOR PHOTOS**







#### **Champions DFW Commercial Realty**



## 1200 W MAGNOLIA AVE, FORT WORTH, TX 76104

#### **DEMOGRAPHICS MAP & REPORT**



| POPULATION           | 1 MILE | 3 MILES | 5 MILES |
|----------------------|--------|---------|---------|
| Total Population     | 12,284 | 92,098  | 251,657 |
| Average Age          | 34.1   | 30.5    | 31.2    |
| Average Age (Male)   | 34.5   | 29.6    | 30.4    |
| Average Age (Female) | 34.0   | 31.4    | 32.0    |

| HOUSEHOLDS & INCOME | 1 MILE    | 3 MILES   | 5 MILES   |
|---------------------|-----------|-----------|-----------|
| Total Households    | 4,295     | 31,347    | 85,433    |
| # of Persons per HH | 2.9       | 2.9       | 2.9       |
| Average HH Income   | \$58,955  | \$60,228  | \$57,381  |
| Average House Value | \$150,500 | \$220,153