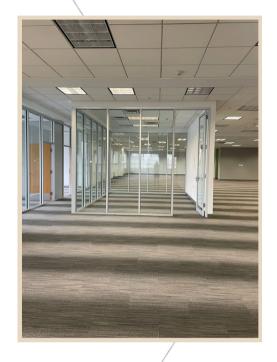

.com

#### <u>Introduction</u>



Warrenville is located in DuPage County which is centrally located along I-88 and is part of the Illinois Technology and Research Corridor and approximately 30 miles west of Chicago. This corridor is a region of commerce and industry in the Chicago Metropolitan area, primarily in DuPage, Kane, and DeKalb Counties, and is home to the headquarters or regional centers for many 1000 companies (including specializing in research, development, logistics, and technology), several office and industrial parks, colleges, and universities, research and scientific institutions, medical centers, government centers, and abundant shopping, dining, lodging, and entertainment amenities.

## Exterior Photos















### Interior Photos











# Interior Photos















#### <u>Building Features</u>



- NEWLY REDUCED RATE OF \$14.00 NNN READY FOR IMMEDIATE OCCUPANCY
- 30,000 SF on 1st floor and 30,000 SF on 2nd floor available
- Single Tenant Office Building; 2-story,
- Basement level features 15,000 ft.<sup>2</sup> consisting of storage cages, training rooms & mechanical rooms
- Built in 1999 and immaculately maintained
- Visibility from I-88; close to Winfield Road East/West Interchange
- On-Site expansion potential
- Suitable for general office use
- Zoned office / light industrial
- 248 surface parking spaces for a ratio of 4.1/1,000 SF (lot expansion available)
- Business park occupants include Northwestern Medicine Cancer Center and Northwestern Medicine Chicago Proton Center
- Ground floor loading dock
- UBS data base backup system
- F