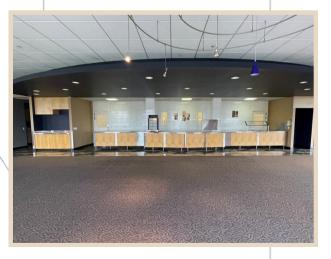

<u>Introduction</u>



Warrenville is located in DuPage County which is centrally located along I-88 and is part of the Illinois Technology and Research Corridor and approximately 30 miles west of Chicago. This corridor is a region of commerce and industry in the Chicago Metropolitan area, primarily in DuPage, Kane, and DeKalb Counties, and is home to the headquarters or regional centers for many 1000 companies (including specializing in research, development, logistics, and technology), several office and industrial parks, colleges, and universities, research and scientific institutions, medical centers, government centers, and abundant shopping, dining, lodging, and entertainment amenities.

## Exterior Photos















### Interior Photos











# Interior Photos















#### <u>Building Features</u>



- NEWLY REDUCED RATE OF \$14.00 NNN READY FOR IMMEDIATE OCCUPANCY
- 30,000 SF on 1st floor and 30,000 SF on 2nd floor available
- Single Tenant Office Building; 2-story,
- Basement level features 15,000 ft.<sup>2</sup> consisting of storage cages, training rooms & mechanical rooms
- Built in 1999 and immaculately maintained
- Visibility from I-88; close to Winfield Road East/West Interchange
- On-Site expansion potential
- Suitable for general office use
- Zoned office / light industrial
- 248 surface parking spaces for a ratio of 4.1/1,000 SF (lot expansion available)
- Business park occupants include Northwestern Medicine Cancer Center and Northwestern Medicine Chicago Proton Center
- Ground floor loading dock
- UBS data base backup system
- Fully equip