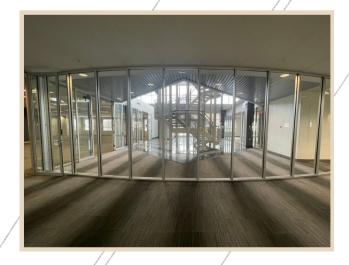

#### <u>Introduction</u>



Warrenville is located in DuPage County which is centrally located along I-88 and is part of the Illinois Technology and Research Corridor and approximately 30 miles west of Chicago. This corridor is a region of commerce and industry in the Chicago Metropolitan area, primarily in DuPage, Kane, and DeKalb Counties, and is home to the headquarters or regional centers for many 1000 companies (including specializing in research, development, logistics, and technology), several office and industrial parks, colleges, and universities, research and scientific institutions, medical centers, government centers, and abundant shopping, dining, lodging, and entertainment amenities.

## Exterior Photos















### Interior Photos











# Interior Photos















#### <u>Building Features</u>



- NEWLY REDUCED RATE OF \$14.00 NNN READY FOR IMMEDIATE OCCUPANCY
- 30,000 SF on 1st floor and 30,000 SF on 2nd floor available
- Single Tenant Office Building; 2-story,
- Basement level features 15,000 ft.<sup>2</sup> consisting of storage cages, training rooms & mechanical rooms
- Built in 1999 and immaculately maintained
- Visibility from I-88; close to Winfield Road East/West Interchange
- On-Site expansion potential
- Suitable for general office use
- Zoned office / light industrial
- 248 surface parking spaces for a ratio of 4.1/1,000 SF (lot expansion available)
- Business park occupants include Northwestern Medicine Cancer Center and Northwestern Medicine Chicago Proton Center
- Ground floor loading dock
- UBS data base backup system
- Fully e