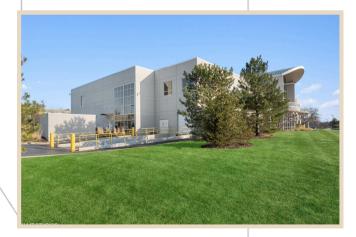

## Exterior Photos

#### <u>Building Features</u>

- NEWLY REDUCED RATE OF \$14.00 NNN READY FOR IMMEDIATE OCCUPANCY
- 30,000 SF on 1st floor and 30,000 SF on 2nd floor available
- Single Tenant Office Building; 2-story,
- Basement level features 15,000 ft.<sup>2</sup> consisting of storage cages, training rooms & mechanical rooms
- Built in 1999 and immaculately maintained
- Visibility from I-88; close to Winfield Road East/West Interchange
- On-Site expansion potential
- Suitable for general office use
- Zoned office / light industrial
- 248 surface parking spaces for a ratio of 4.1/1,000 SF (lot expansion available)
- Business park occupants include Northwestern Medicine Cancer Center and Northwestern Medicine Chicago Proton Center
- Ground floor loading dock
- UBS data base backup system
- Fully equipped kitchen/dining area