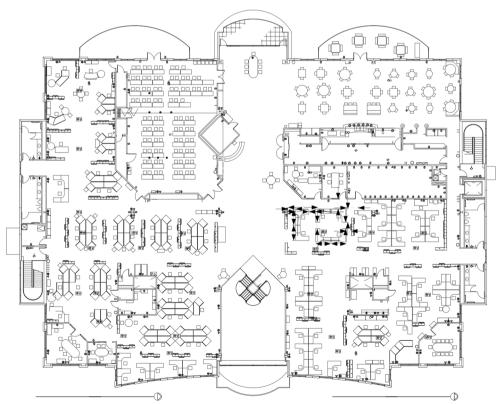

SF on 2nd floor available
- Single Tenant Office Building; 2-story,
- Basement level features 15,000 ft.<sup>2</sup> consisting of storage cages, training rooms & mechanical rooms
- Built in 1999 and immaculately maintained
- Visibility from I-88; close to Winfield Road East/West Interchange
- On-Site expansion potential
- Suitable for general office use
- Zoned office / light industrial
- 248 surface parking spaces for a ratio of 4.1/1,000 SF (lot expansion available)
- Business park occupants include Northwestern Medicine Cancer Center and Northwestern Medicine Chicago Proton Center
- Ground floor loading dock
- UBS data base backup system
- Fully equipped kitchen/dining area

### Premier Location





Great Visibility from I-88

#### Floor Plan 1st Floor





#### Floor Plan 2nd Floor



### Floor Plan Basement







Christine Simek +1 630.473.5070 christine@xroadsadvisors.com

4520 Weaver Parkway Warrenville, Illinois