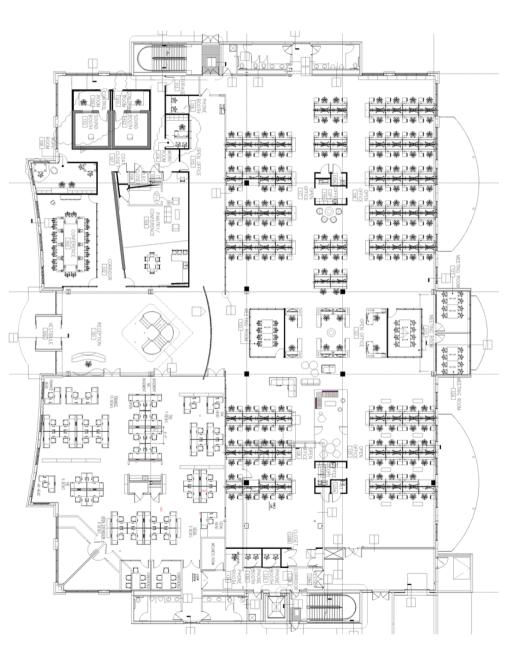

0 SF on 1st floor and 30,000 SF on 2nd floor available
- Single Tenant Office Building; 2-story,
- Basement level features 15,000 ft.<sup>2</sup> consisting of storage cages, training rooms & mechanical rooms
- Built in 1999 and immaculately maintained
- Visibility from I-88; close to Winfield Road East/West Interchange
- On-Site expansion potential
- Suitable for general office use
- Zoned office / light industrial
- 248 surface parking spaces for a ratio of 4.1/1,000 SF (lot expansion available)
- Business park occupants include Northwestern Medicine Cancer Center and Northwestern Medicine Chicago Proton Center
- Ground floor loading dock
- UBS data base backup system
- Fully equipped kitchen/dining area

### Premier Location





Great Visibility from I-88

#### Floor Plan 1st Floor





#### Floor Plan 2nd Floor



### Floor Plan Basement







Christine Simek +1 630.473.5070 christine@xroadsadvisors.com

4520 Weaver Parkway Warrenville, Illinois