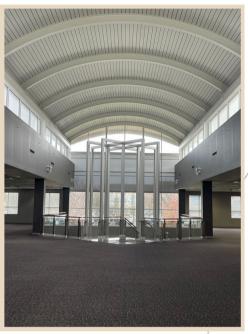

#### <u>Introduction</u>



Warrenville is located in DuPage County which is centrally located along I-88 and is part of the Illinois Technology and Research Corridor and approximately 30 miles west of Chicago. This corridor is a region of commerce and industry in the Chicago Metropolitan area, primarily in DuPage, Kane, and DeKalb Counties, and is home to the headquarters or regional centers for many 1000 companies (including specializing in research, development, logistics, and technology), several office and industrial parks, colleges, and universities, research and scientific institutions, medical centers, government centers, and abundant shopping, dining, lodging, and entertainment amenities.

## Exterior Photos















### Interior Photos











# Interior Photos















#### <u>Building Features</u>



- NEWLY REDUCED RATE OF \$14.00 NNN READY FOR IMMEDIATE OCCUPANCY
- 30,000 SF on 1st floor and 30,000 SF on 2nd floor available
- Single Tenant Office Building; 2-story,
- Basement level features 15,000 ft.<sup>2</sup> consisting of storage cages, training rooms & mechanical rooms
- Built in 1999 and immaculately maintained
- Visibility from I-88; close to Winfield Road East/West Interchange
- On-Site expansion potential
- Suitable for general office use
- Zoned office / light industrial
- 248 surface parking spaces for a ratio of 4.1/1,000 SF (lot expansion available)
- Business park occupants include Northwestern Medicine Cancer Center and Northwestern Medicine Chicago Proton Center
- Ground floor loading dock
- UBS data base backup system
- Fully