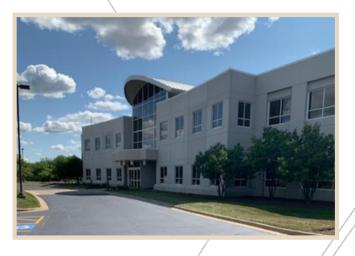

## Exterior Photos

#### <u>Building Features</u>

- NEWLY REDUCED RATE OF \$14.00 NNN READY FOR IMMEDIATE OCCUPANCY
- 30,000 SF on 1st floor and 30,000 SF on 2nd floor available
- Single Tenant Office Building; 2-story,
- Basement level features 15,000 ft.<sup>2</sup> consisting of storage cages, training rooms & mechanical rooms
- Built in 1999 and immaculately maintained
- Visibility from I-88; close to Winfield Road East/West Interchange
- On-Site expansion potential
- Suitable for general office use
- Zoned office / light industrial
- 248 surface parking spaces for a ratio of 4.1/1,000 SF (lot expansion available)
- Business park occupants include Northwestern Medicine Cancer Center and Northwestern Medicine Chicago Proton Center
- Ground floor loading dock
- UBS data base backup system
- Fully equipped kitchen/dining area