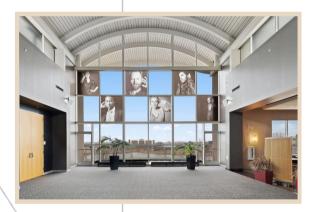

christine@xroadsadvisors.com

#### <u>Introduction</u>



Warrenville is located in DuPage County which is centrally located along I-88 and is part of the Illinois Technology and Research Corridor and approximately 30 miles west of Chicago. This corridor is a region of commerce and industry in the Chicago Metropolitan area, primarily in DuPage, Kane, and DeKalb Counties, and is home to the headquarters or regional centers for many 1000 companies (including specializing in research, development, logistics, and technology), several office and industrial parks, colleges, and universities, research and scientific institutions, medical centers, government centers, and abundant shopping, dining, lodging, and entertainment amenities.

## Exterior Photos















### Interior Photos











# Interior Photos















#### <u>Building Features</u>



- NEWLY REDUCED RATE OF \$14.00 NNN READY FOR IMMEDIATE OCCUPANCY
- 30,000 SF on 1st floor and 30,000 SF on 2nd floor available
- Single Tenant Office Building; 2-story,
- Basement level features 15,000 ft.<sup>2</sup> consisting of storage cages, training rooms & mechanical rooms
- Built in 1999 and immaculately maintained
- Visibility from I-88; close to Winfield Road East/West Interchange
- On-Site expansion potential
- Suitable for general office use
- Zoned office / light industrial
- 248 surface parking spaces for a ratio of 4.1/1,000 SF (lot expansion available)
- Business park occupants include Northwestern Medicine Cancer Center and Northwestern Medicine Chicago Proton Center
- Ground floor loading dock
- UBS da