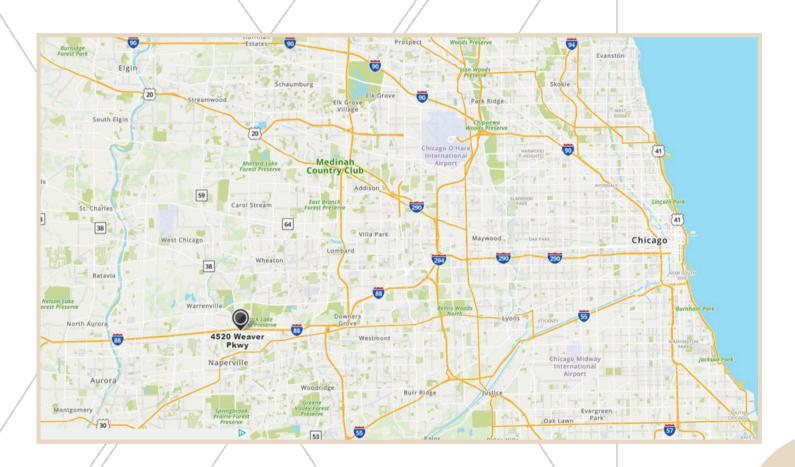

#### <u>Introduction</u>

Warrenville is located in DuPage County which is centrally located along I-88 and is part of the Illinois Technology and Research Corridor and approximately 30 miles west of Chicago. This corridor is a region of commerce and industry in the Chicago Metropolitan area, primarily in DuPage, Kane, and DeKalb Counties, and is home to the headquarters or regional centers for many 1000 companies (including specializing in research, development, logistics, and technology), several office and industrial parks, colleges, and universities, research and scientific institutions, medical centers, government centers, and abundant shopping, dining, lodging, and entertainment amenities.

### Premier Location

Great Visibility from I-88