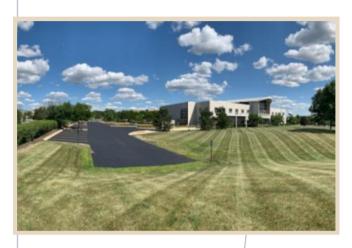

Christine Simek +1 630.473.5070 christine@xroadsadvisors.com

#### <u>Introduction</u>



Warrenville is located in DuPage County which is centrally located along I-88 and is part of the Illinois Technology and Research Corridor and approximately 30 miles west of Chicago. This corridor is a region of commerce and industry in the Chicago Metropolitan area, primarily in DuPage, Kane, and DeKalb Counties, and is home to the headquarters or regional centers for many 1000 companies (including specializing in research, development, logistics, and technology), several office and industrial parks, colleges, and universities, research and scientific institutions, medical centers, government centers, and abundant shopping, dining, lodging, and entertainment amenities.

## Exterior Photos















### Interior Photos











# Interior Photos















#### <u>Building Features</u>



- NEWLY REDUCED RATE OF \$14.00 NNN READY FOR IMMEDIATE OCCUPANCY
- 30,000 SF on 1st floor and 30,000 SF on 2nd floor available
- Single Tenant Office Building; 2-story,
- Basement level features 15,000 ft.<sup>2</sup> consisting of storage cages, training rooms & mechanical rooms
- Built in 1999 and immaculately maintained
- Visibility from I-88; close to Winfield Road East/West Interchange
- On-Site expansion potential
- Suitable for general office use
- Zoned office / light industrial
- 248 surface parking spaces for a ratio of 4.1/1,000 SF (lot expansion available)
- Business park occupants include Northwestern Medicine Cancer Center and Northwestern Medicine Chicago Proton Center
-