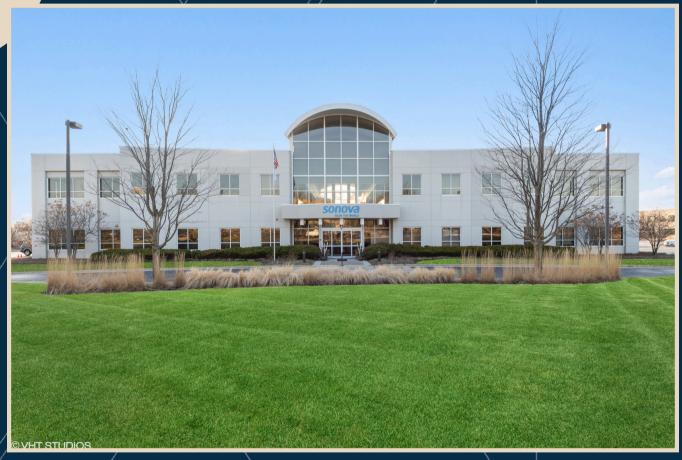

## Exterior Photos

#### <u>Building Features</u>

- NEWLY REDUCED RATE OF \$14.00 NNN READY FOR IMMEDIATE OCCUPANCY
- 30,000 SF on 1st floor and 30,000 SF on 2nd floor available
- Single Tenant Office Building; 2-story,
- Basement level features 15,000 ft.<sup>2</sup> consisting of storage cages, training rooms & mechanical rooms
- Built in 1999 and immaculately maintained
- Visibility from I-88; close to Winfield Road East/West Interchange
- On-Site expansion potential
- Suitable for general office use
- Zoned office / light industrial
- 248 surface parking spaces for a ratio of 4.1/1,000 SF (lot expansion available)
- Business park occupants include Northwestern Medicine Cancer Center and Northwestern Medicine Chicago Proton Center
- Ground floor loading dock
- UBS data base backup system
- Fully equipped kitchen/dining area