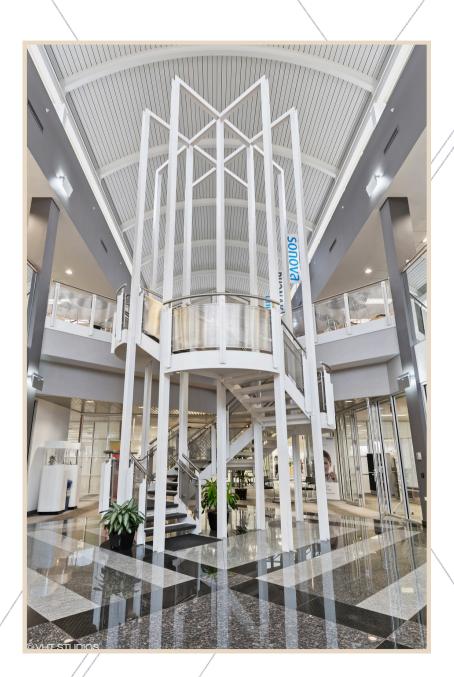

5070 christine@xroadsadvisors.com

#### <u>Introduction</u>



Warrenville is located in DuPage County which is centrally located along I-88 and is part of the Illinois Technology and Research Corridor and approximately 30 miles west of Chicago. This corridor is a region of commerce and industry in the Chicago Metropolitan area, primarily in DuPage, Kane, and DeKalb Counties, and is home to the headquarters or regional centers for many 1000 companies (including specializing in research, development, logistics, and technology), several office and industrial parks, colleges, and universities, research and scientific institutions, medical centers, government centers, and abundant shopping, dining, lodging, and entertainment amenities.

## Exterior Photos















### Interior Photos











# Interior Photos















#### <u>Building Features</u>



- NEWLY REDUCED RATE OF \$14.00 NNN READY FOR IMMEDIATE OCCUPANCY
- 30,000 SF on 1st floor and 30,000 SF on 2nd floor available
- Single Tenant Office Building; 2-story,
- Basement level features 15,000 ft.<sup>2</sup> consisting of storage cages, training rooms & mechanical rooms
- Built in 1999 and immaculately maintained
- Visibility from I-88; close to Winfield Road East/West Interchange
- On-Site expansion potential
- Suitable for general office use
- Zoned office / light industrial
- 248 surface parking spaces for a ratio of 4.1/1,000 SF (lot expansion available)
- Business park occupants include Northwestern Medicine Cancer Center and Northwestern Medicine Chicago Proton Center
- Ground floor loading dock
- UB