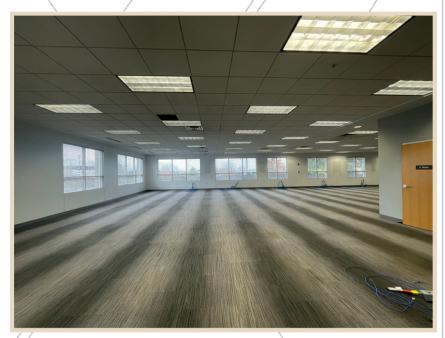

om

#### <u>Introduction</u>



Warrenville is located in DuPage County which is centrally located along I-88 and is part of the Illinois Technology and Research Corridor and approximately 30 miles west of Chicago. This corridor is a region of commerce and industry in the Chicago Metropolitan area, primarily in DuPage, Kane, and DeKalb Counties, and is home to the headquarters or regional centers for many 1000 companies (including specializing in research, development, logistics, and technology), several office and industrial parks, colleges, and universities, research and scientific institutions, medical centers, government centers, and abundant shopping, dining, lodging, and entertainment amenities.

## Exterior Photos















### Interior Photos











# Interior Photos















#### <u>Building Features</u>



- NEWLY REDUCED RATE OF \$14.00 NNN READY FOR IMMEDIATE OCCUPANCY
- 30,000 SF on 1st floor and 30,000 SF on 2nd floor available
- Single Tenant Office Building; 2-story,
- Basement level features 15,000 ft.<sup>2</sup> consisting of storage cages, training rooms & mechanical rooms
- Built in 1999 and immaculately maintained
- Visibility from I-88; close to Winfield Road East/West Interchange
- On-Site expansion potential
- Suitable for general office use
- Zoned office / light industrial
- 248 surface parking spaces for a ratio of 4.1/1,000 SF (lot expansion available)
- Business park occupants include Northwestern Medicine Cancer Center and Northwestern Medicine Chicago Proton Center
- Ground floor loading dock
- UBS data base backup system
- Ful