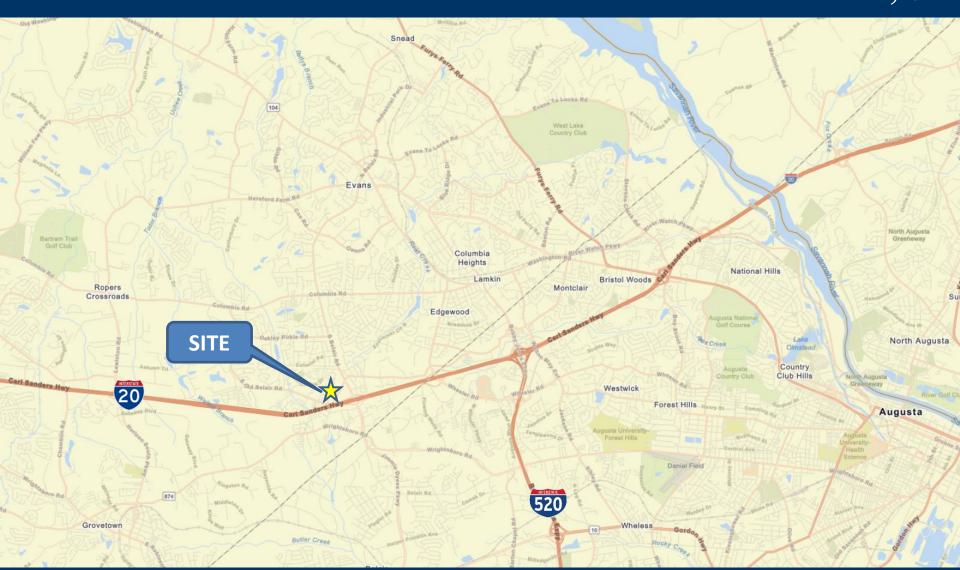

## **PROPERTY SUMMARY**

The property is situated just off S Belair Rd, providing easy access to I-20. The space is 2100 Sqft, it features a fenced Yard and two loading docks. Lease terms are negotiable.