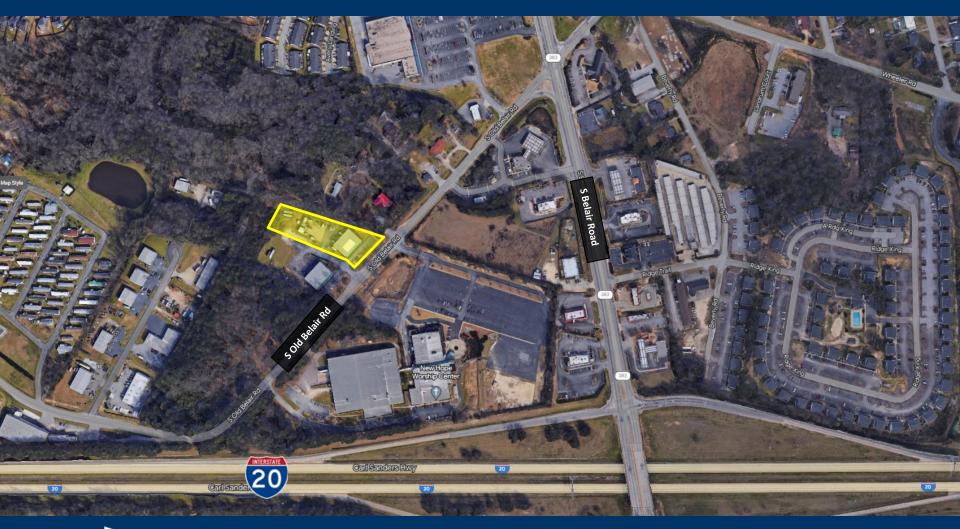

## **PROPERTY SUMMARY**

The property is situated just off S Belair Rd, providing easy access to I-20. The space is 2100 Sqft, it features a fenced Yard and two loading docks. Lease terms are negotiable.