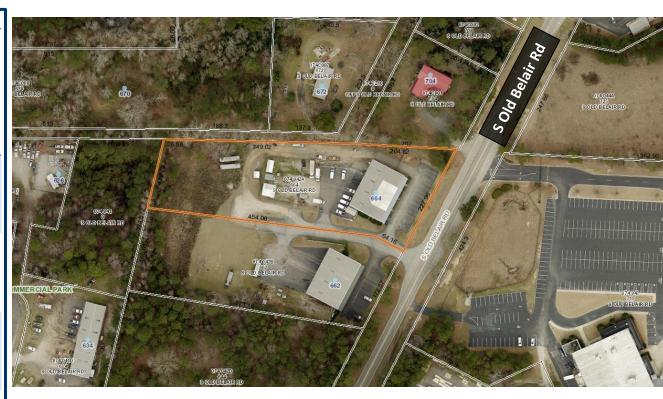

## 2100 Sqft Flex Space -664 S Old Belair Rd-AUGUSTA, GA

Jordan Dyche Jordan.Dyche@southeastern.company 770-862-0726 664 S Old Belair Rd Evans, GA

**Address** 

664 S Old Belair Rd

Asking Rate

Negotiable

Space

## **PROPERTY SUMMARY**

The property is situated just off S Belair Rd, providing easy access to I-20. The space is 2100 Sqft, it features a fenced Yard and two loading docks. Lease terms are negotiable.