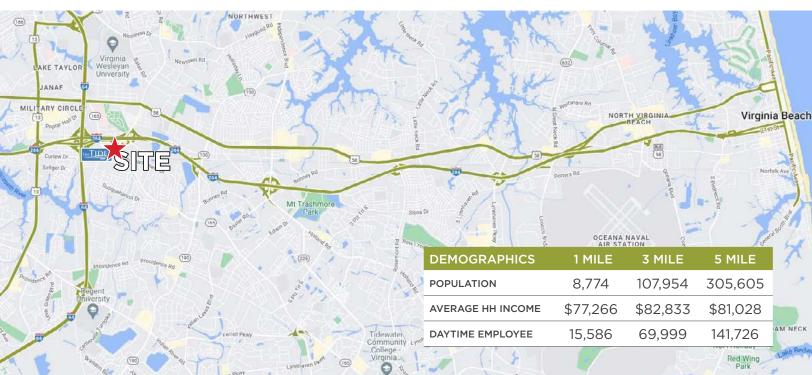

- > Building signage opportunity Traffic count: I-264 200,000± VPD
- > 0.3 miles from the Newtown Light Rail Station
- > Ample on site surface parking (free)
- > Lease rate: \$22.50/RSF, net of janitorial

#### FOR MORE INFORMATION:

### **GRESH WALL**

Managing Director - Hampton Roads 757-461-4732

gwall@commonwealthcommercial.com

#### **NOAH REYES**

Senior Associate 757-377-8580

nreyes@commonwealthcommercial.com

Commonwealth Commercial Partners, LLC represents the Landlord of this property. Information contained herein is deemed reliable but is not guaranteed.

# INTERIOR PHOTOS















# INTERIOR/EXTERIOR PHOTOS









## FLOOR PLANS



### 2<sup>nd</sup> FLOOR





## FLOOR PLANS

3<sup>rd and</sup> 4<sup>th</sup> FLOOR









## NEWTOWN/WITCHDUCK BUSINESS DISTRICT