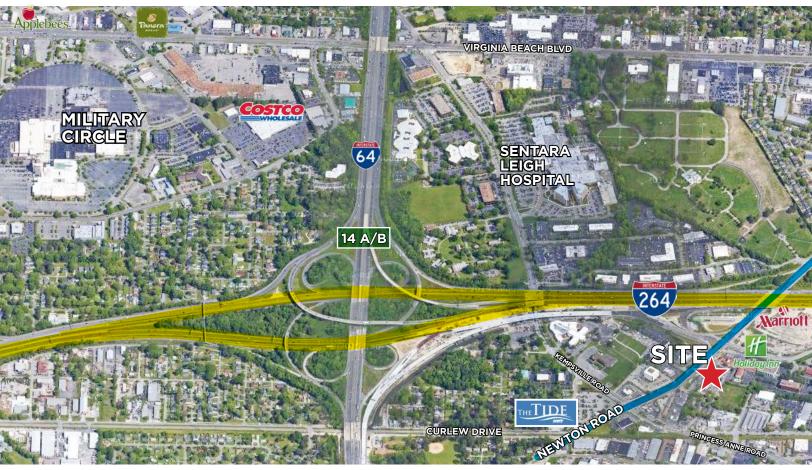

ge
- > Building signage opportunity Traffic count: I-264 200,000± VPD
- > 0.3 miles from the Newtown Light Rail Station
- > Ample on site surface parking (free)
- > Lease rate: \$22.50/RSF, net of janitorial

#### FOR MORE INFORMATION:

### **GRESH WALL**

Managing Director - Hampton Roads 757-461-4732

gwall@commonwealthcommercial.com

#### **NOAH REYES**

Senior Associate 757-377-8580

nreyes@commonwealthcommercial.com

Commonwealth Commercial Partners, LLC represents the Landlord of this property. Information contained herein is deemed reliable but is not guaranteed.

# INTERIOR PHOTOS















# INTERIOR/EXTERIOR PHOTOS









## FLOOR PLANS



### 2<sup>nd</sup> FLOOR





## FLOOR PLANS

3<sup>rd and</sup> 4<sup>th</sup> FLOOR









## NEWTOWN/WITCHDUCK BUSINESS DISTRICT