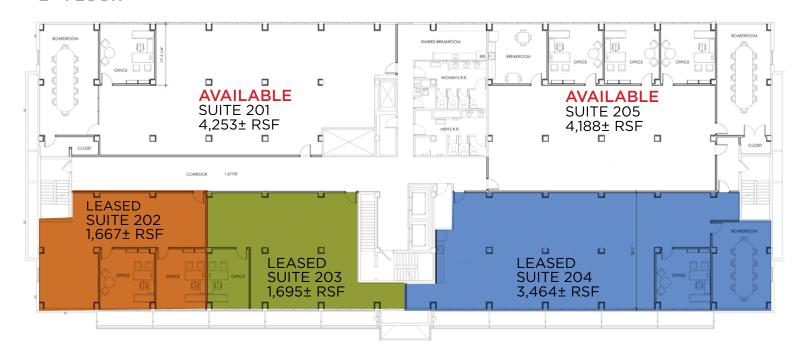

Suite 205: 4,188 RSF (Not built out - available for custom design)

- > Third and Fourth Floors Available (owner willing to subdivide)
- > Centrally located with immediate access to I-264 interchange
- > Building signage opportunity Traffic count: I-264 200,000± VPD
- > 0.3 miles from the Newtown Light Rail Station
- > Ample on site surface parking (free)
- > Lease rate: \$22.50/RSF, net of janitorial

## FLOOR PLANS

### 2<sup>nd</sup> FLOOR