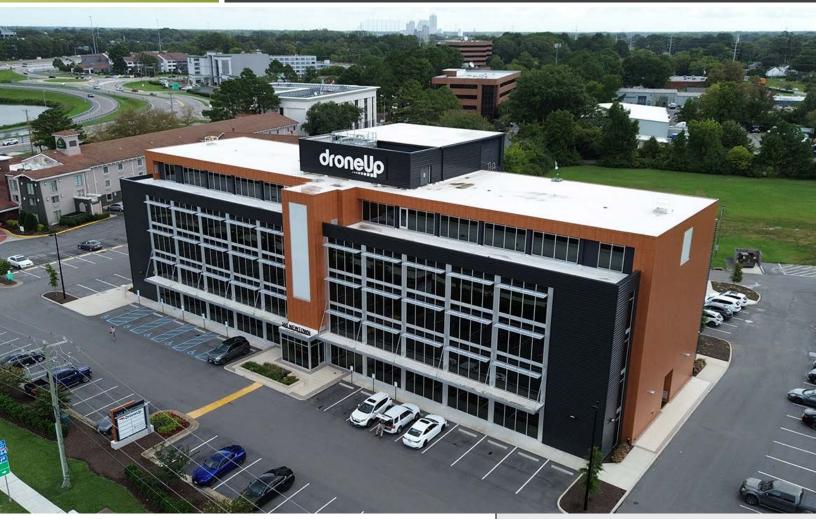

### PROPERTY HIGHLIGHTS

- Recently renovated building with modern and updated exterior and interior finishes
- > Three spec suites available

Suite 101: 2,494 RSF (Available for move in December 2024)

Suite 201: 4,253 RSF (Available for immediate move in)

Suite 205: 4,188 RSF (Not built out - available for custom design)

- > Third and Fourth Floors Available (owner willing to subdivide)
- > Centrally located with immediate access to I-264 interchange
- > Building signage opportunity Traffic count: I-264 200,000± VPD
- > 0.3 miles from the Newtown Light Rail Station
- > Ample on site surface parking (free)
- > Lease rate: \$22.50/RSF, net of janitorial