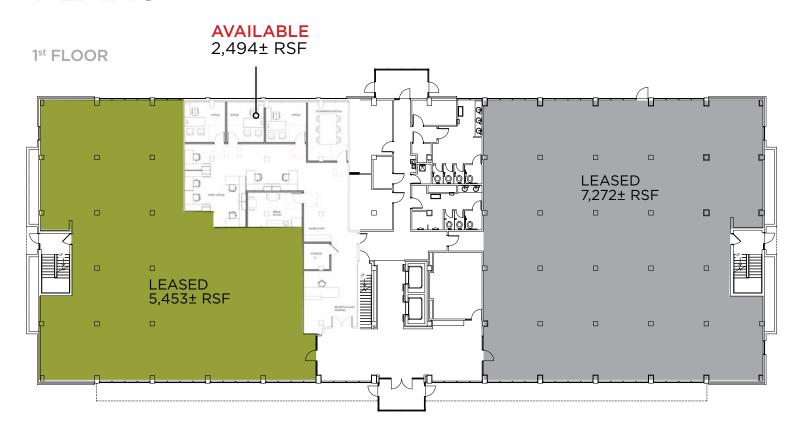

### PROPERTY HIGHLIGHTS

- Recently renovated building with modern and updated exterior and interior finishes
- > Three spec suites available

Suite 101: 2,494 RSF (Available for move in December 2024)

Suite 201: 4,253 RSF (Available for immediate move in)

## FLOOR PLANS