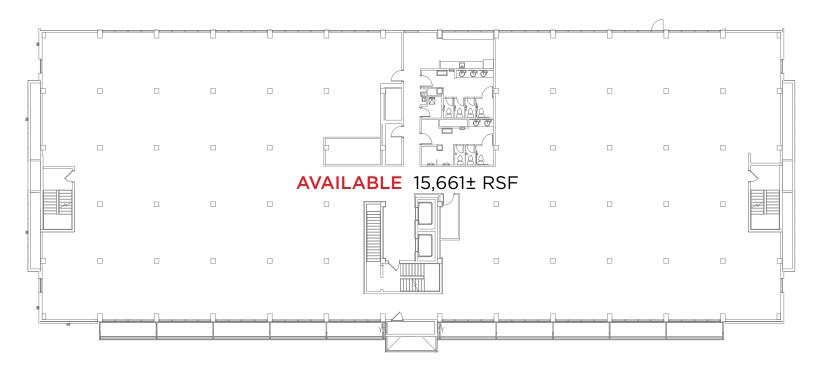

## FLOOR PLANS

### 2<sup>nd</sup> FLOOR

Suite 205: 4,188 RSF (Not built out - available for custom design)

- > Third and Fourth Floors Available (owner willing to subdivide)
- > Centrally located with immediate access to I-264 interchange
- > Building signage opportunity Traffic count: I-264 200,000± VPD
- > 0.3 miles from the Newtown Light Rail Station
- > Ample on site surface parking (free)
- > Lease rate: \$22.50/RSF, net of janitorial