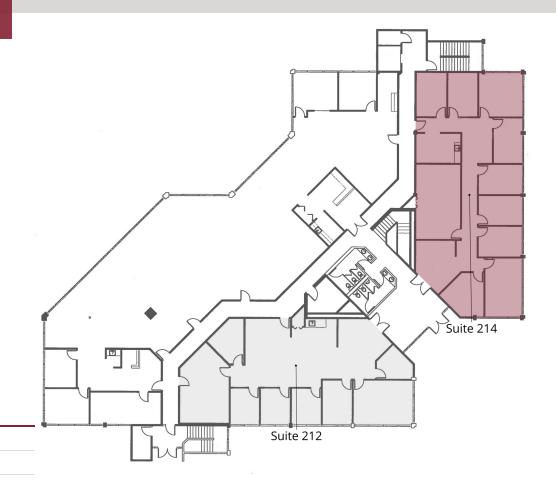

## **AVAILABLE SPACES**

**LEGEND** 

Now Available
Unavailable

| <br>SUITE | SIZE     | TYPE         | RATE          |
|-----------|----------|--------------|---------------|
| Suite 212 | 2,780 SF | Full Service | \$21.00 SF/yr |