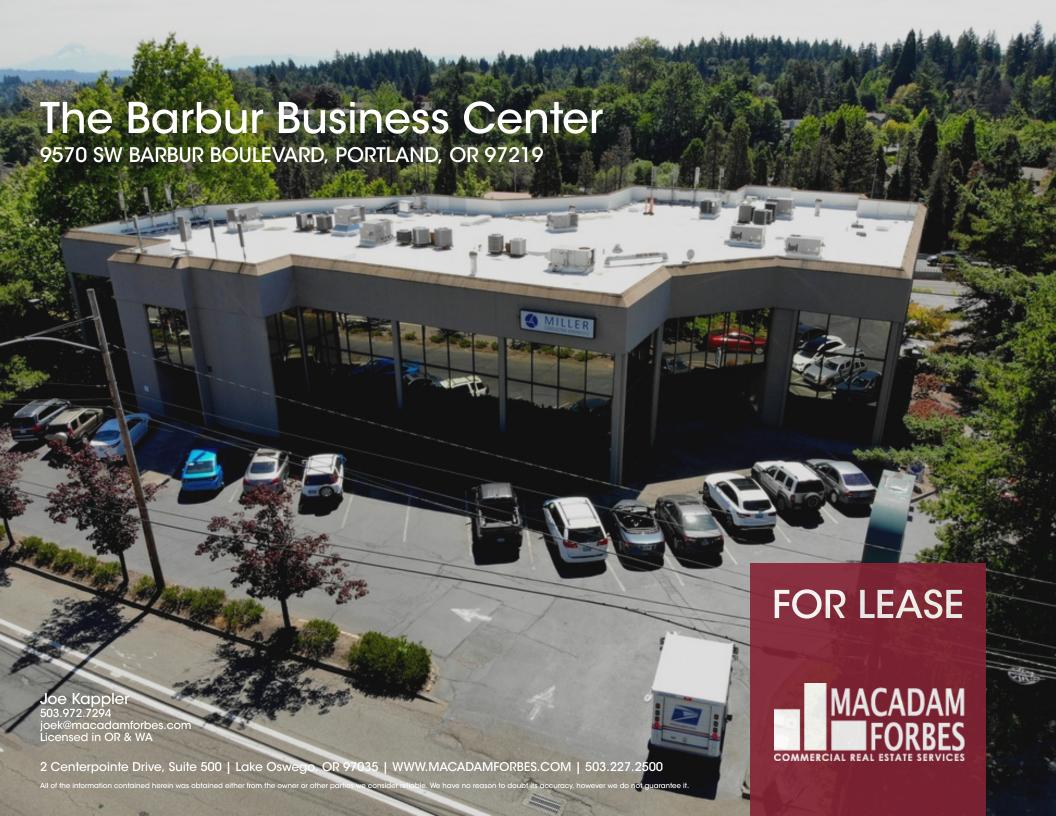

## FOR LEASE

#### PROPERTY DESCRIPTION

Multiple suites are available for lease at the Barbur Business Center. All suites provide a great mix of open areas and private offices. Great natural light with views of Mount Hood.

### **OFFERING SUMMARY**

| Lease Rate:    | \$21.00 SF/yr (Full Service) |
|----------------|------------------------------|
| Available SF:  | 1,260 - 2,912 SF             |
| Lot Size:      | 1.39 Acres                   |
| Building Size: | 34,722 SF                    |