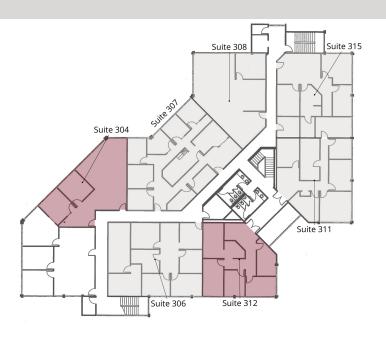

## **LEGEND**

- Available
- Unavailable

## **AVAILABLE SPACES**

| SUITE       | SIZE             | TYPE         | RATE          | DESCRIPTION                    |
|-------------|------------------|--------------|---------------|--------------------------------|
| Suite 306   | 1,730 SF         | Full Service | \$21.00 SF/yr | -                              |
| ■ Suite 307 | 2,150 SF         | Full Service | \$21.00 SF/yr | -                              |
| ■ Suite 308 | 1,400 SF         | Full Service | \$21.00 SF/yr | -                              |
| Suite 311   | 1,652 - 2,912 SF | Full Service | \$21.00 SF/yr | Can be combined with Suite 315 |
| Suite 315   | 1,260 - 2,912 SF | Full Service | \$21.00 SF/yr | Can be combined with Suite 311 |