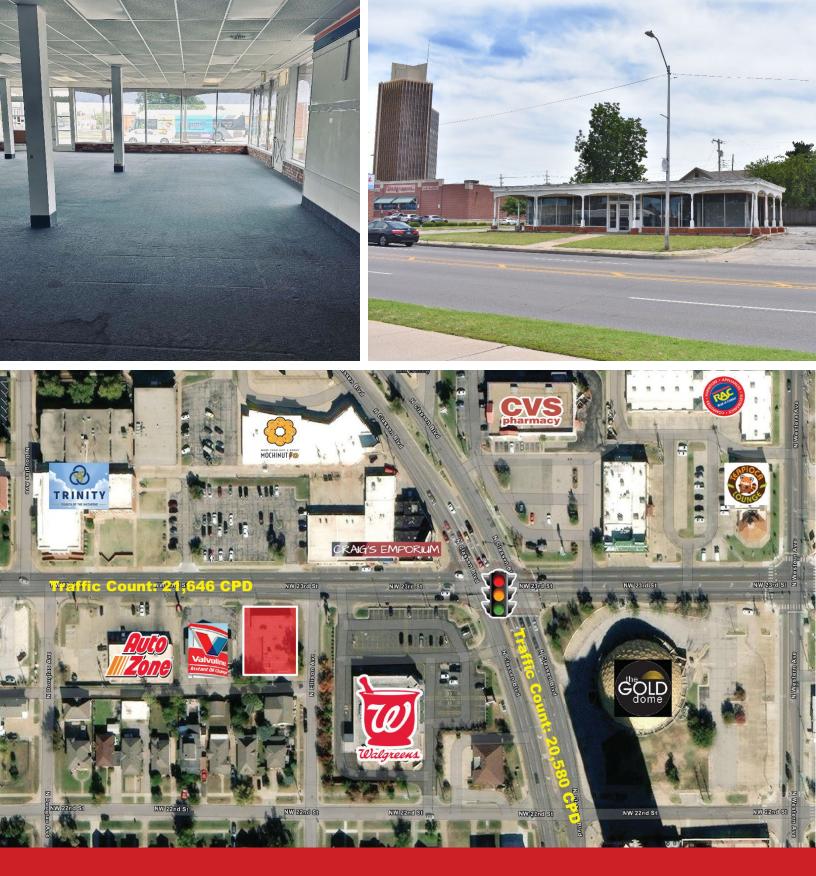

NAI Sullivan Group

Amanda Sullivan 405.323.6423 AMANDA@NAISULLIVANGROUP.COM

- Free Standing Retail Building
- Open Floor Plan
- 2 Offices and a Storage Area
- 1 ADA Restroom
- New Roof & Gutters in 2024
- Zoned: C-3, Community Commercial District
- Located near NW 23rd and Classen Blvd
- Central Location Close to Midtown, Downtown and the Asian, Paseo, Plaza & Uptown 23rd Districts
- Easy Access to I-235, I-44 & I-40
- · Close to the State Capitol and Oklahoma City University