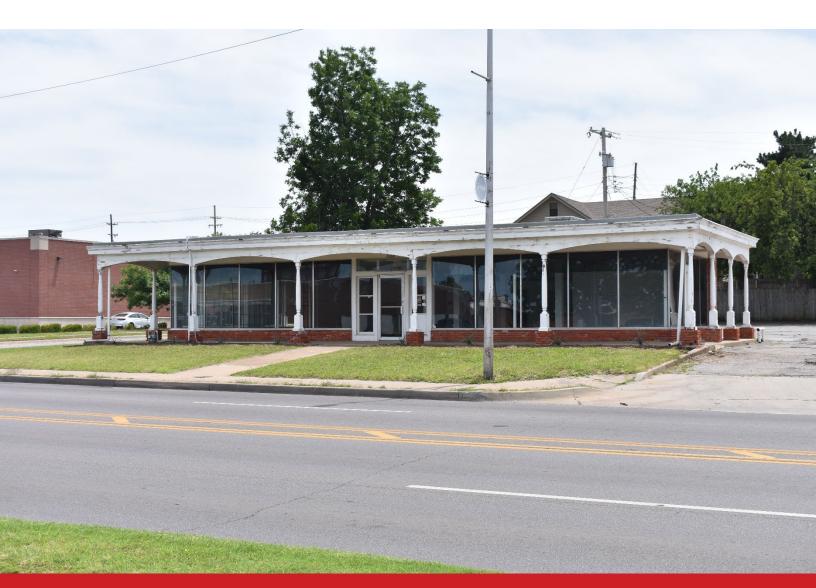

## 1304 N.W. 23<sup>rd</sup> Street Oklahoma City, OK 73106

Retail Building For Sale or Lease

3,768 RSF on 0.17 Acres MOL

Sales Price: \$695,000

Lease Price: \$10.00/SF NNN NNN Charges: \$4.18/SF

HAVE QUESTIONS? 405.840.0600 NAISULLIVANGROUP.COM

NAI Sullivan Group

Amanda Sullivan 405.323.6423 AMANDA@NAISULLIVANGROUP.COM

- Free Standing Retail Building
- Open Floor Plan
- 2 Offices and a Storage Area
- 1 ADA Restroom
- New Roof & Gutters in 2024
- Zoned: C-3, Community Commercial District
- Located near NW 23rd and Classen Blvd
- Central Location Close to Midtown, Downtown and the Asian, Paseo, Plaza & Uptown 23rd Districts
- Easy Access to I-235, I-44 & I-40
- · Close to the State Capitol and Oklahoma City University