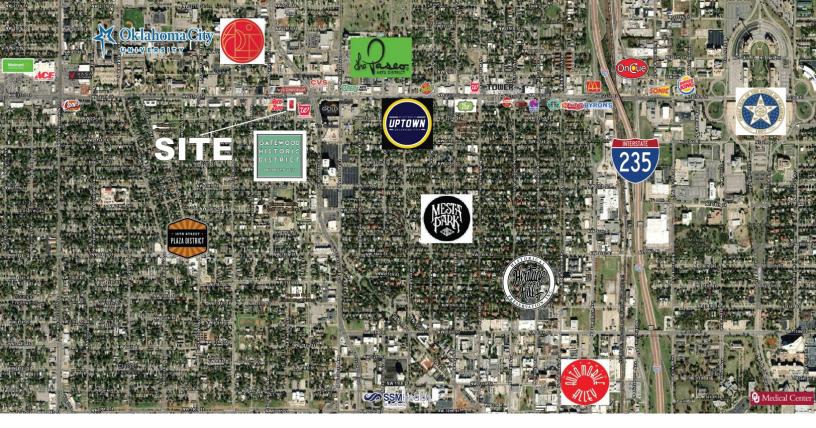

NAI Sullivan Group

Amanda Sullivan 405.323.6423 AMANDA@NAISULLIVANGROUP.COM

- Free Standing Retail Building
- Open Floor Plan
- 2 Offices and a Storage Area
- 1 ADA Restroom
- New Roof & Gutters in 2024
- Zoned: C-3, Community Commercial District
- Located near NW 23rd and Classen Blvd
- Central Location Close to Midtown, Downtown and the Asian, Paseo, Plaza & Uptown 23rd Districts
- Easy Access to I-235, I-44 & I-40
- · Close to the State Capitol and Oklahoma City University