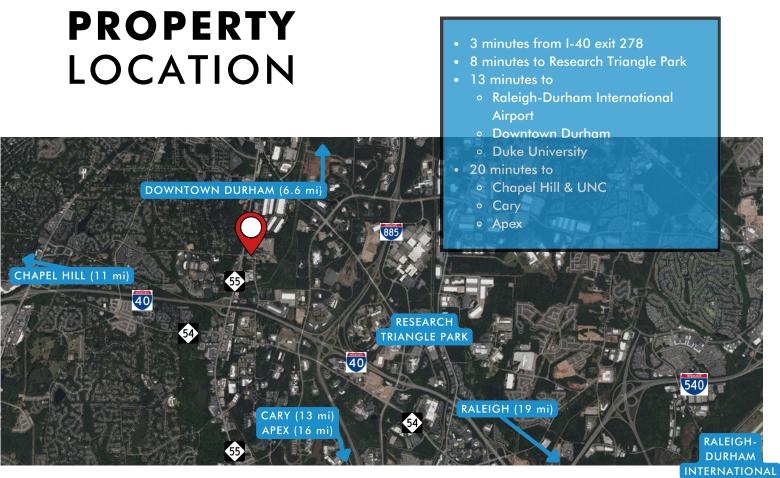

| 0.904 AC                                                           |
| Clear Ceiling Height | ±9'3" - 12'7", 8' x 8' roll up door                                |
| Parking              | 37 spaces                                                          |
| Traffic Counts       | NC 55 Hwy 28,528 VPD                                               |
| Power                | 3 Phase Power                                                      |



3,000 SF Flex 60' x 50'



3,018 SF Finished Office/Retail

### **1612 CARPENTER FLETCHER**

#### DURHAM FLEX SPACE FOR SALE

#### FLOOR PLAN 3,018 SF Office/Retail



#### **1612 CARPENTER FLETCHER**

#### DURHAM FLEX SPACE FOR SALE

#### FLOOR PLAN 3,000 SF Warehouse (60' x 50')







## PROPERTY LOCATION



Source: researchtriangle.org









AIRPORT



### **1612 CARPENTER FLETCHER**

#### DURHAM FLEX SPACE FOR SALE

## PROPERTY COMMUNITY



Source: This infographic contains data provided by Esri (2024, 2029), Esri-Data Axle (2024). © 2024 Esri



### PHOTOS





### PHOTOS









#### CHELA TU, CCIM

#### SENIOR ASSOCIATE

M: 919.260.7059 | O: 919.883.5502

CHELA@BOLDNC.COM

WWW.BOLDCRE.COM

50051 GOVERNORS DRIVE CHAPEL HILL, NC 27517