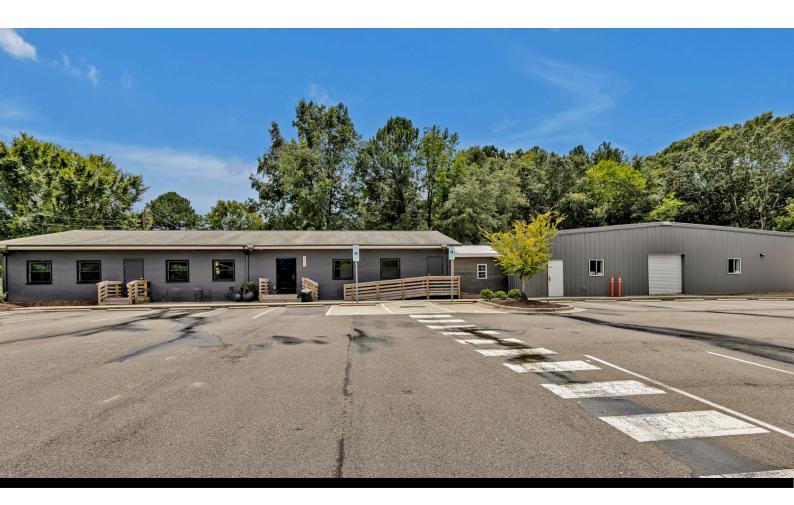

# **PROPERTY OVERVIEW**

This offering presents a rare opportunity to acquire a versatile 6,018 SF standalone flex building in the heart of North Carolina's Triangle region. Located at 1612 Carpenter Fletcher Rd. in south Durham, this newly renovated property offers a strategic mix of office/retail and conditioned warehouse space, perfectly positioned to capitalize on the area's rapid growth and diverse business needs.