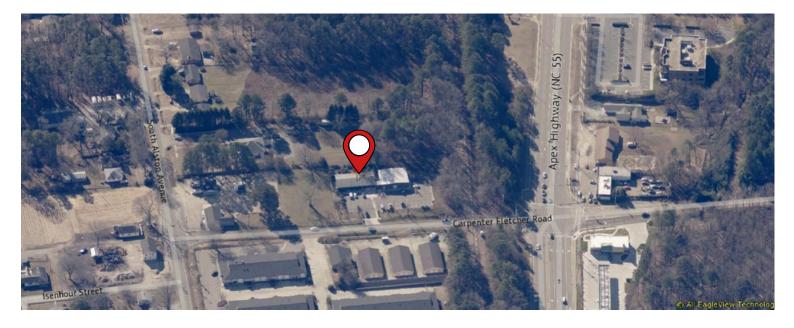

# **PROPERTY OVERVIEW**

This offering presents a rare opportunity to acquire a versatile 6,018 SF standalone flex building in the heart of North Carolina's Triangle region. Located at 1612 Carpenter Fletcher Rd. in south Durham, this newly renovated property offers a strategic mix of office/retail and conditioned warehouse space, perfectly positioned to capitalize on the area's rapid growth and diverse business needs.

- Location: Prime position in Durham, just 3.5 miles from Research Triangle Park (RTP)
- Access: Conveniently located off I-40 Exit 278 and Highway 55, with easy access to I-540
- Space Configuration: 50% office/retail, 50% conditioned warehouse with roll-up door
- Potential Uses: Suitable for retail, office, medical, storage, and logistics operations