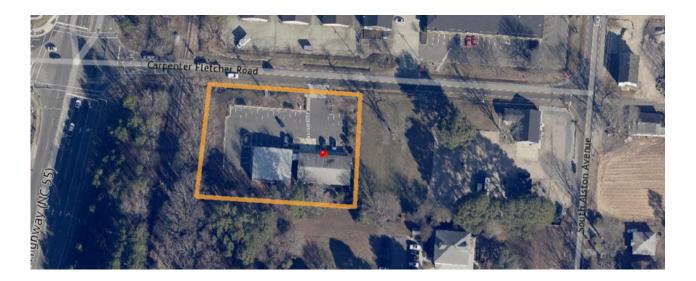

CHELA@BOLDNC.COM



# **PROPERTY OVERVIEW**

This offering presents a rare opportunity to acquire a versatile 6,018 SF standalone flex building in the heart of North Carolina's Triangle region. Located at 1612 Carpenter Fletcher Rd. in south Durham, this newly renovated property offers a strategic mix of office/retail and conditioned warehouse space, perfectly positioned to capitalize on the area's rapid growth and diverse business needs.

- Location: Prime position in Durham, just 3.5 miles from Research Triangle Park (RTP)
- Access: Conveniently located off I-40 Exit 278 and Highway 55, with easy access to I-540
- Space Configuration: 50% office/retail, 50% conditioned warehouse with roll-up door
- Potential Uses: Suitable for retail, office, medical, storage, and logistics operations





| PROPERTY HIGHLIGHTS  |                                                                    |
|----------------------|--------------------------------------------------------------------|
| Sale Price           | \$1,590,000                                                        |
| Zoning               | GC - Limited to Health Club or Studio                              |
| Building Size        | 6,018 SF (3,018 Office/Retail, 3,000 SF Flex)                      |
| Year Built           | Office built in 1978, renovated in 2020<br>Warehouse built in 2020 |
| Lot Size             | 0.904 AC                                                           |
| Clear Ceiling Height | ±9'3" - 12'7", 8' x 8' roll up door                                |
| Parking              | 37 spaces