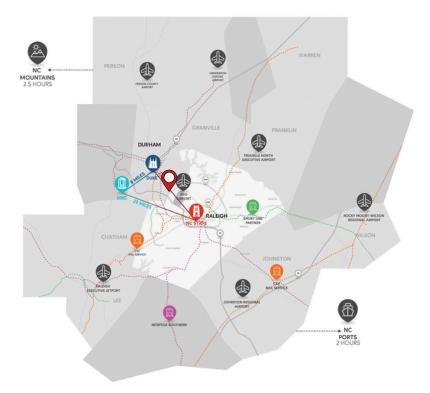

built in 2020 |
| Lot Size             | 0.904 AC                                                           |
| Clear Ceiling Height | ±9'3" - 12'7", 8' x 8' roll up door                                |
| Parking              | 37 spaces                                                          |
| Traffic Counts       | NC 55 Hwy 28,528 VPD                                               |
| Power                | 3 Phase Power                                                      |



3,000 SF Flex 60' x 50'



3,018 SF Finished Office/Retail

### **1612 CARPENTER FLETCHER**

#### DURHAM FLEX SPACE FOR SALE

#### FLOOR PLAN 3,018 SF Office/Retail



#### **1612 CARPENTER FLETCHER**

#### DURHAM FLEX SPACE FOR SALE

#### FLOOR PLAN 3,000 SF Warehouse (60' x 50')







## PROPERTY LOCATION



Source: researchtriangle.org









AIRPORT



### **1612 CARPENTER FLETCHER**

#### DURHAM FLEX SPACE FOR SALE

## PROPERTY COMMUNITY



Source: This infographic contains data provided by Esri (2024, 2029), Esri-Data Axle (2024). © 2024 Esri



### PHOTOS





### PHOTOS









#### CHELA TU, CCIM

#### SENIOR ASSOCIATE

M: 919.260.7059 | O: 919.883.5502

CHELA@BOLDNC.COM

WWW.BOLDCRE.COM

50051 GOVERNORS DRIVE CHAPEL HILL, NC 27517