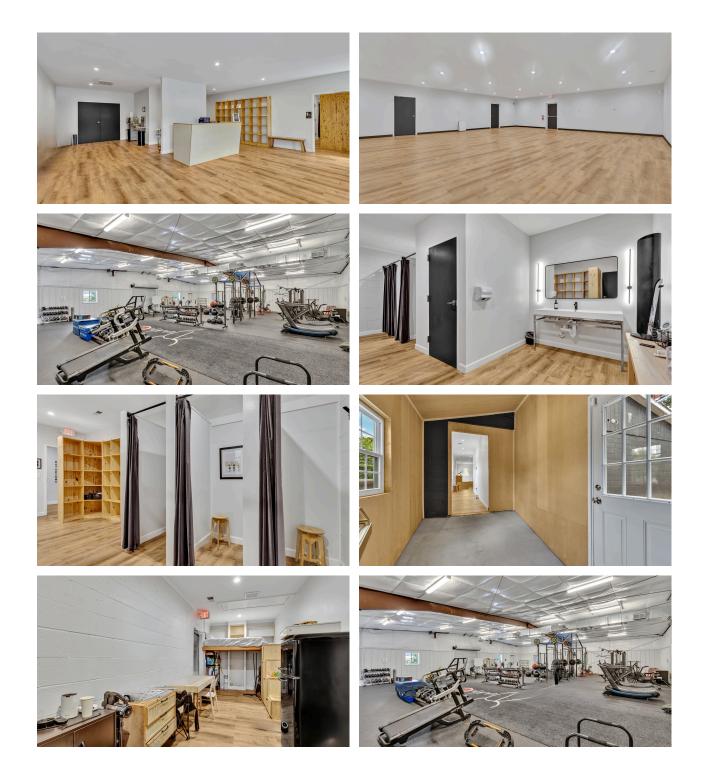

|
| Traffic Counts       | NC 55 Hwy 28,528 VPD                                               |
| Power                | 3 Phase Power                                                      |



3,000 SF Flex 60' x 50'



3,018 SF Finished Office/Retail

### **1612 CARPENTER FLETCHER**

#### DURHAM FLEX SPACE FOR SALE

#### FLOOR PLAN 3,018 SF Office/Retail



#### **1612 CARPENTER FLETCHER**

#### DURHAM FLEX SPACE FOR SALE

#### FLOOR PLAN 3,000 SF Warehouse (60' x 50')







## PROPERTY LOCATION



Source: researchtriangle.org









AIRPORT



### **1612 CARPENTER FLETCHER**

#### DURHAM FLEX SPACE FOR SALE

## PROPERTY COMMUNITY



Source: This infographic contains data provided by Esri (2024, 2029), Esri-Data Axle (2024). © 2024 Esri



### PHOTOS





### PHOTOS









#### CHELA TU, CCIM

#### SENIOR ASSOCIATE

M: 919.260.7059 | O: 919.883.5502

CHELA@BOLDNC.COM

WWW.BOLDCRE.COM

50051 GOVERNORS DRIVE CHAPEL HILL, NC 27517