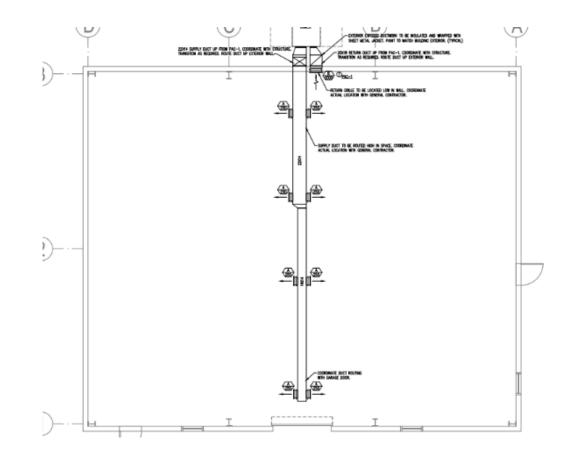

ovated in 2020<br>Warehouse built in 2020 |
| Lot Size             | 0.904 AC                                                           |
| Clear Ceiling Height | ±9'3" - 12'7", 8' x 8' roll up door                                |
| Parking              | 37 spaces                                                          |
| Traffic Counts       | NC 55 Hwy 28,528 VPD                                               |
| Power                | 3 Phase Power                                                      |



3,000 SF Flex 60' x 50'



3,018 SF Finished Office/Retail

### **1612 CARPENTER FLETCHER**

#### DURHAM FLEX SPACE FOR SALE

#### FLOOR PLAN 3,018 SF Office/Retail



#### **1612 CARPENTER FLETCHER**

#### DURHAM FLEX SPACE FOR SALE

#### FLOOR PLAN 3,000 SF Warehouse (60' x 50')







## PROPERTY LOCATION



Source: researchtriangle.org









AIRPORT



### **1612 CARPENTER FLETCHER**

#### DURHAM FLEX SPACE FOR SALE

## PROPERTY COMMUNITY



Source: This infographic contains data provided by Esri (2024, 2029), Esri-Data Axle (2024). © 2024 Esri



### PHOTOS





### PHOTOS









#### CHELA TU, CCIM

#### SENIOR ASSOCIATE

M: 919.260.7059 | O: 919.883.5502

CHELA@BOLDNC.COM

WWW.BOLDCRE.COM

50051 GOVERNORS DRIVE CHAPEL HILL, NC 27517