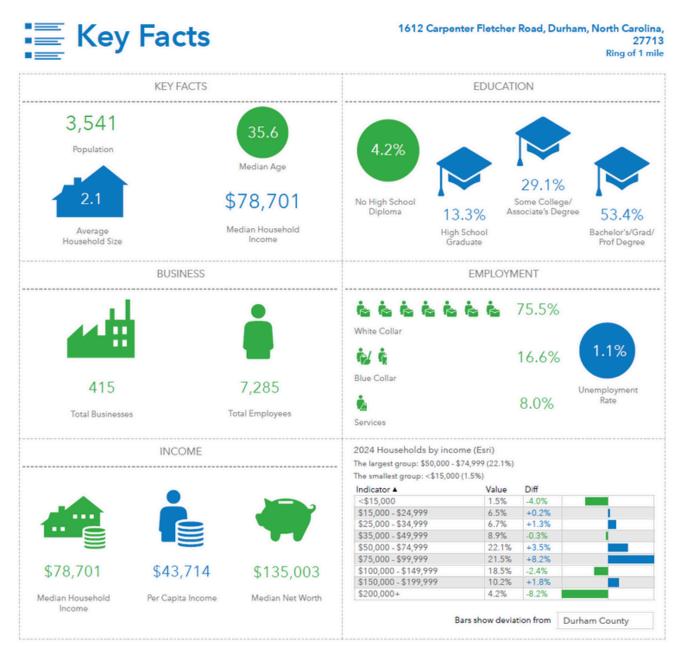

## PROPERTY COMMUNITY

Source: This infographic contains data provided by Esri (2024, 2029), Esri-Data Axle (2024). © 2024 Esri