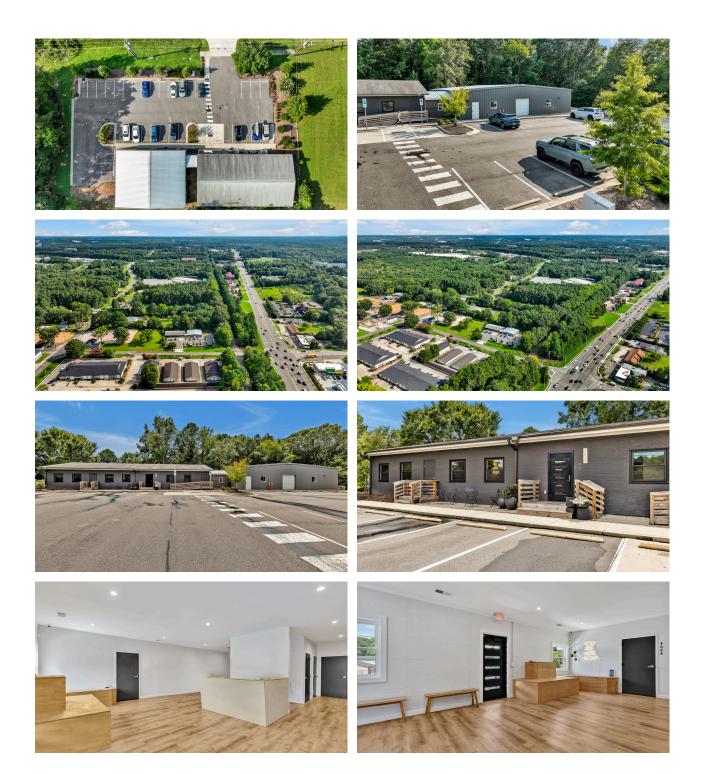

|
| Traffic Counts       | NC 55 Hwy 28,528 VPD                                               |
| Power                | 3 Phase Power                                                      |



3,000 SF Flex 60' x 50'



3,018 SF Finished Office/Retail

### **1612 CARPENTER FLETCHER**

#### DURHAM FLEX SPACE FOR SALE

#### FLOOR PLAN 3,018 SF Office/Retail



#### **1612 CARPENTER FLETCHER**

#### DURHAM FLEX SPACE FOR SALE

#### FLOOR PLAN 3,000 SF Warehouse (60' x 50')







## PROPERTY LOCATION



Source: researchtriangle.org









AIRPORT



### **1612 CARPENTER FLETCHER**

#### DURHAM FLEX SPACE FOR SALE

## PROPERTY COMMUNITY



Source: This infographic contains data provided by Esri (2024, 2029), Esri-Data Axle (2024). © 2024 Esri



### PHOTOS





### PHOTOS









#### CHELA TU, CCIM

#### SENIOR ASSOCIATE

M: 919.260.7059 | O: 919.883.5502

CHELA@BOLDNC.COM

WWW.BOLDCRE.COM

50051 GOVERNORS DRIVE CHAPEL HILL, NC 27517