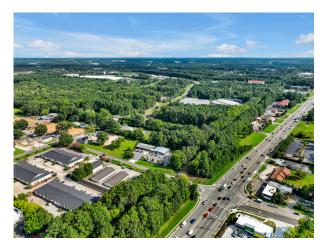

| 0.904 AC                                                           |
| Clear Ceiling Height | ±9'3" - 12'7", 8' x 8' roll up door                                |
| Parking              | 37 spaces                                                          |
| Traffic Counts       | NC 55 Hwy 28,528 VPD                                               |
| Power                | 3 Phase Power                                                      |



3,000 SF Flex 60' x 50'



3,018 SF Finished Office/Retail

### **1612 CARPENTER FLETCHER**

#### DURHAM FLEX SPACE FOR SALE

#### FLOOR PLAN 3,018 SF Office/Retail



#### **1612 CARPENTER FLETCHER**

#### DURHAM FLEX SPACE FOR SALE

#### FLOOR PLAN 3,000 SF Warehouse (60' x 50')







## PROPERTY LOCATION



Source: researchtriangle.org









AIRPORT



### **1612 CARPENTER FLETCHER**

#### DURHAM FLEX SPACE FOR SALE

## PROPERTY COMMUNITY



Source: This infographic contains data provided by Esri (2024, 2029), Esri-Data Axle (2024). © 2024 Esri



### PHOTOS





### PHOTOS









#### CHELA TU, CCIM

#### SENIOR ASSOCIATE

M: 919.260.7059 | O: 919.883.5502

CHELA@BOLDNC.COM

WWW.BOLDCRE.COM

50051 GOVERNORS DRIVE CHAPEL HILL, NC 27517