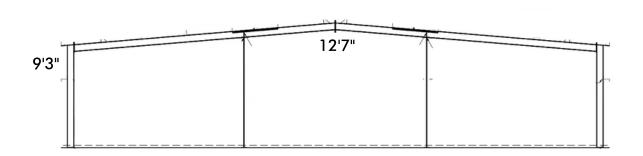

| PROPERTY HIGHLIGHTS  |                                                                    |
|----------------------|--------------------------------------------------------------------|
| Sale Price           | \$1,590,000                                                        |
| Zoning               | GC - Limited to Health Club or Studio                              |
| Building Size        | 6,018 SF (3,018 Office/Retail, 3,000 SF Flex)                      |
| Year Built           | Office built in 1978, renovated in 2020<br>Warehouse built in 2020 |
| Lot Size             | 0.904 AC                                                           |
| Clear Ceiling Height | ±9'3" - 12'7", 8' x 8' roll up door                                |
| Parking              | 37 spaces                                                          |
| Traffic Counts       | NC 55 Hwy 28,528 VPD                                               |
| Power                | 3 Phase Power                                                      |