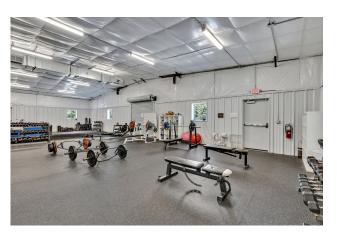

|
| Zoning               | GC - Limited to Health Club or Studio                              |
| Building Size        | 6,018 SF (3,018 Office/Retail, 3,000 SF Flex)                      |
| Year Built           | Office built in 1978, renovated in 2020<br>Warehouse built in 2020 |
| Lot Size             | 0.904 AC                                                           |
| Clear Ceiling Height | ±9'3" - 12'7", 8' x 8' roll up door                                |
| Parking              | 37 spaces                                                          |
| Traffic Counts       | NC 55 Hwy 28,528 VPD                                               |
| Power                | 3 Phase Power                                                      |



3,000 SF Flex 60' x 50'



3,018 SF Finished Office/Retail

### **1612 CARPENTER FLETCHER**

#### DURHAM FLEX SPACE FOR SALE

#### FLOOR PLAN 3,018 SF Office/Retail



#### **1612 CARPENTER FLETCHER**

#### DURHAM FLEX SPACE FOR SALE

#### FLOOR PLAN 3,000 SF Warehouse (60' x 50')







## PROPERTY LOCATION



Source: researchtriangle.org









AIRPORT



### **1612 CARPENTER FLETCHER**

#### DURHAM FLEX SPACE FOR SALE

## PROPERTY COMMUNITY



Source: This infographic contains data provided by Esri (2024, 2029), Esri-Data Axle (2024). © 2024 Esri



### PHOTOS





### PHOTOS









#### CHELA TU, CCIM

#### SENIOR ASSOCIATE

M: 919.260.7059 | O: 919.883.5502

CHELA@BOLDNC.COM

WWW.BOLDCRE.COM

50051 GOVERNORS DRIVE CHAPEL HILL, NC 27517