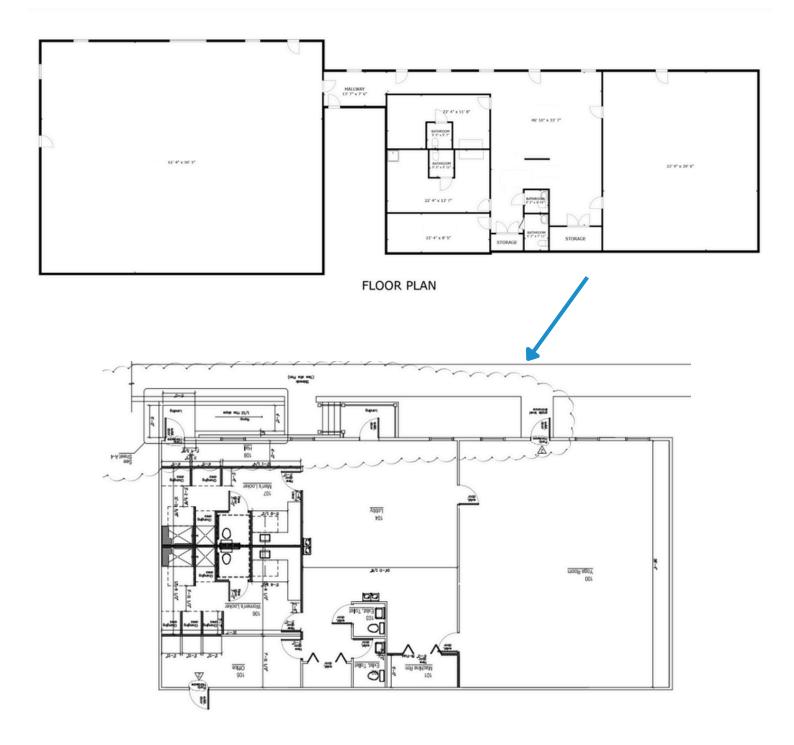

018 SF (3,018 Office/Retail, 3,000 SF Flex)                      |
| Year Built           | Office built in 1978, renovated in 2020<br>Warehouse built in 2020 |
| Lot Size             | 0.904 AC                                                           |
| Clear Ceiling Height | ±9'3" - 12'7", 8' x 8' roll up door                                |
| Parking              | 37 spaces                                                          |
| Traffic Counts       | NC 55 Hwy 28,528 VPD                                               |
| Power                | 3 Phase Power                                                      |



3,000 SF Flex 60' x 50'



3,018 SF Finished Office/Retail

### **1612 CARPENTER FLETCHER**

#### DURHAM FLEX SPACE FOR SALE

#### FLOOR PLAN 3,018 SF Office/Retail



#### **1612 CARPENTER FLETCHER**

#### DURHAM FLEX SPACE FOR SALE

#### FLOOR PLAN 3,000 SF Warehouse (60' x 50')







## PROPERTY LOCATION



Source: researchtriangle.org









AIRPORT



### **1612 CARPENTER FLETCHER**

#### DURHAM FLEX SPACE FOR SALE

## PROPERTY COMMUNITY



Source: This infographic contains data provided by Esri (2024, 2029), Esri-Data Axle (2024). © 2024 Esri



### PHOTOS





### PHOTOS









#### CHELA TU, CCIM

#### SENIOR ASSOCIATE

M: 919.260.7059 | O: 919.883.5502

CHELA@BOLDNC.COM

WWW.BOLDCRE.COM

50051 GOVERNORS DRIVE CHAPEL HILL, NC 27517