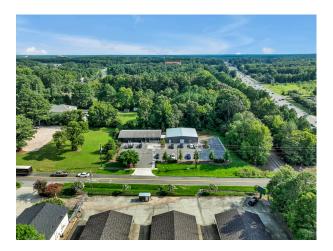

| 0.904 AC                                                           |
| Clear Ceiling Height | ±9'3" - 12'7", 8' x 8' roll up door                                |
| Parking              | 37 spaces                                                          |
| Traffic Counts       | NC 55 Hwy 28,528 VPD                                               |
| Power                | 3 Phase Power                                                      |



3,000 SF Flex 60' x 50'



3,018 SF Finished Office/Retail

### **1612 CARPENTER FLETCHER**

#### DURHAM FLEX SPACE FOR SALE

#### FLOOR PLAN 3,018 SF Office/Retail



#### **1612 CARPENTER FLETCHER**

#### DURHAM FLEX SPACE FOR SALE

#### FLOOR PLAN 3,000 SF Warehouse (60' x 50')







## PROPERTY LOCATION



Source: researchtriangle.org









AIRPORT



### **1612 CARPENTER FLETCHER**

#### DURHAM FLEX SPACE FOR SALE

## PROPERTY COMMUNITY



Source: This infographic contains data provided by Esri (2024, 2029), Esri-Data Axle (2024). © 2024 Esri



### PHOTOS





### PHOTOS









#### CHELA TU, CCIM

#### SENIOR ASSOCIATE

M: 919.260.7059 | O: 919.883.5502

CHELA@BOLDNC.COM

WWW.BOLDCRE.COM

50051 GOVERNORS DRIVE CHAPEL HILL, NC 27517