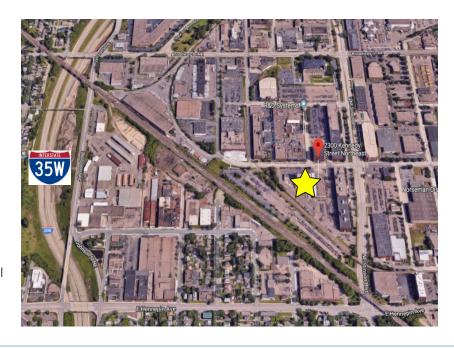

2300 Kennedy Street NE, Minneapolis, MN 55413

#### **BUILDING HIGHLIGHTS**

- Office/flex building located in Northeast Minneapolis
- Suite 205 5,726 RSF
  Suite 230 2,523 RSF
  Suite 240 1,129 RSF (available 5/1/25)
- Lease Rate: \$12.00 \$14.00 PSF Net
- Operating Expenses: \$13.11 PSF (2024 est.)
- Storage suite available
- Easy access to I-35W, Stinson Boulevard, and the University of Minnesota - Twin Cities Campus
- Ample on-site tenant and guest parking
- Convenient location near popular restaurants, retail shops, coffeehouses and Metro Transit stations
- Equipped with loading docks, freight elevators and high speed internet





2300 Kennedy Street NE, Minneapolis, MN 55413

Building Address 2300 Kennedy Street NE

Minneapolis, MN 55413

Office Availability Suite 205 - 5,726 RSF @ \$12.00 - \$14.00 PSF Net

Suite 230 - 2,523 RSF @ \$12.00 - \$14.00 PSF Net

Suite 240 - 1,129 RSF @ \$12.00 - \$14.00 PSF Net (available 5/1/25)

Storage Availability Suite 50 - 1,335 RSF @ \$10.00 PSF Gross

Ceiling Height Varies from 10-12 Feet

Operating Expenses CAM \$10.19 PSF

TAX \$2.54 PSF INSURANCE \$0.38 PSF

TOTAL \$13.11 PSF (2024 est.)

Parking 156 surface parking spaces for tenants and guests















2300 Kennedy Street NE, Minneapolis, MN 55413

### SITE PLAN





2300 Kennedy Street NE, Minneapolis, MN 55413

#### SECOND FLOOR PLAN