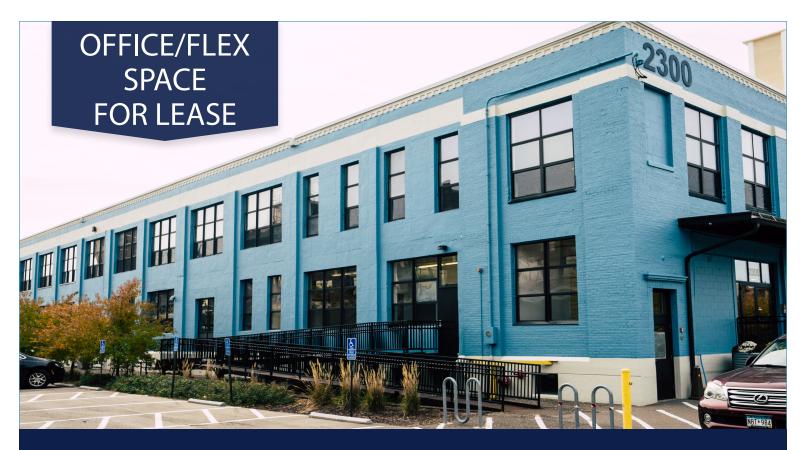

2300 Kennedy Street NE, Minneapolis, MN 55413

#### **BUILDING HIGHLIGHTS**

- Office/flex building located in Northeast Minneapolis
- Suite 205 5,726 RSF
  Suite 230 2,523 RSF
  Suite 240 1,129 RSF (available 5/1/25)
- Lease Rate: \$12.00 \$14.00 PSF Net
- Operating Expenses: \$13.11 PSF (2024 est.)
- Storage suite available
- Easy access to I-35W, Stinson Boulevard, and the University of Minnesota - Twin Cities Campus
- Ample on-site tenant and guest parking
- Convenient location near popular restaurants, retail shops, coffeehouses and Metro Transit stations
- Equipped with loading docks, freight elevators and high speed internet