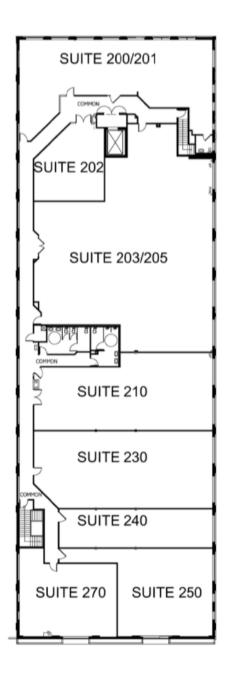

#### SECOND FLOOR PLAN

2300 Kennedy Street NE, Minneapolis, MN 55413

Building Address 2300 Kennedy Street NE

Minneapolis, MN 55413

Office Availability Suite 205 - 5,726 RSF @ \$12.00 - \$14.00 PSF Net

Suite 230 - 2,523 RSF @ \$12.00 - \$14.00 PSF Net

Suite 240 - 1,129 RSF @ \$12.00 - \$14.00 PSF Net (available 5/1/25)

Storage Availability Suite 50 - 1,335 RSF @ \$10.00 PSF Gross

Ceiling Height Varies from 10-12 Feet

Operating Expenses CAM \$10.19 PSF