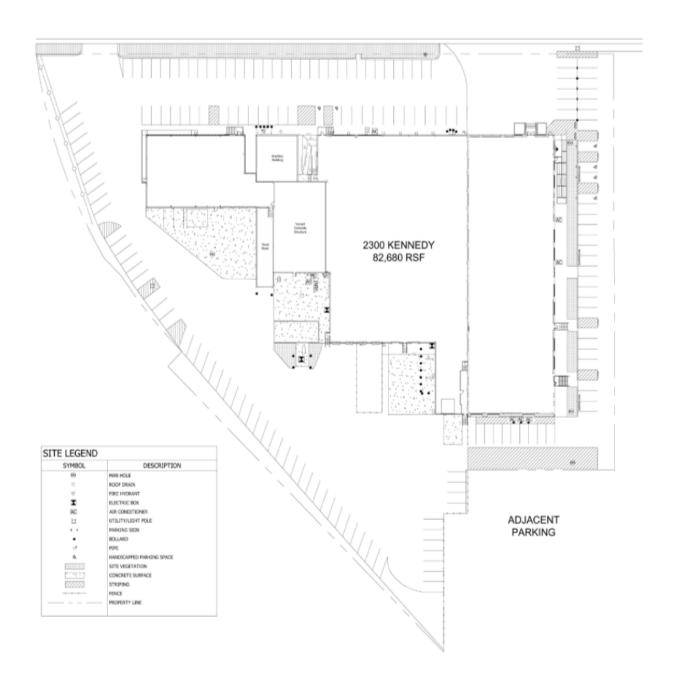

ar popular restaurants, retail shops, coffeehouses and Metro Transit stations
- Equipped with loading docks, freight elevators and high speed internet





2300 Kennedy Street NE, Minneapolis, MN 55413

Building Address 2300 Kennedy Street NE

Minneapolis, MN 55413

Office Availability Suite 205 - 5,726 RSF @ \$12.00 - \$14.00 PSF Net

Suite 230 - 2,523 RSF @ \$12.00 - \$14.00 PSF Net

Suite 240 - 1,129 RSF @ \$12.00 - \$14.00 PSF Net (available 5/1/25)

Storage Availability Suite 50 - 1,335 RSF @ \$10.00 PSF Gross

Ceiling Height Varies from 10-12 Feet

Operating Expenses CAM \$10.19 PSF

TAX \$2.54 PSF INSURANCE \$0.38 PSF

TOTAL \$13.11 PSF (2024 est.)

Parking 156 surface parking spaces for tenants and guests















2300 Kennedy Street NE, Minneapolis, MN 55413

### SITE PLAN





2300 Kennedy Street NE, Minneapolis, MN 55413

#### SECOND FLOOR PLAN