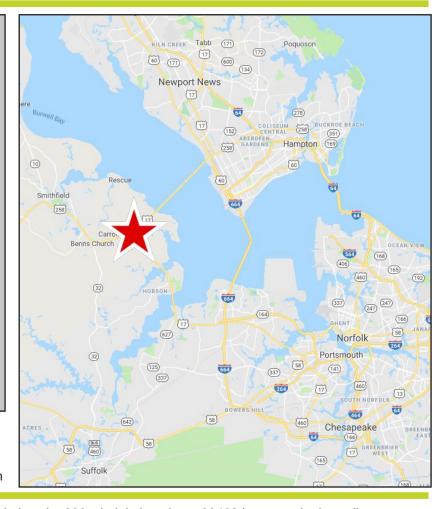

## retail/office FOR LEASE

NEW RETAIL DEVELOPMENT | Carrollton Boulevard & Brewer's Neck Boulevard, Isle of Wight County, VA

## PROPERTY FEATURES:

- Up to ±22,000 SF of retail/office space available in new commercial development located at the intersection of Route 17 (Carrollton Boulevard) & Brewers Neck Road in Isle of Wight County.
- Directly accross the street from newly developed James River Crossings, which features the areas first Publix, Royal Farms over 28 acres of multi-family residences.
- Isle of Wight county is a rapidly growing middle to high income residential area - with over ±2,000 new/under construction/permitted/ proposed single family homes, townhomes & apartments along this corridor; there will be over 200,000 people living within ten miles of the proposed site with a daytime population of 204,161.
- Conveniently located to Newport News, Smithfield, Chesapeake with over 29K VPD on U.S.17 & 24K VPD on Brewer's Neck Boulevard.