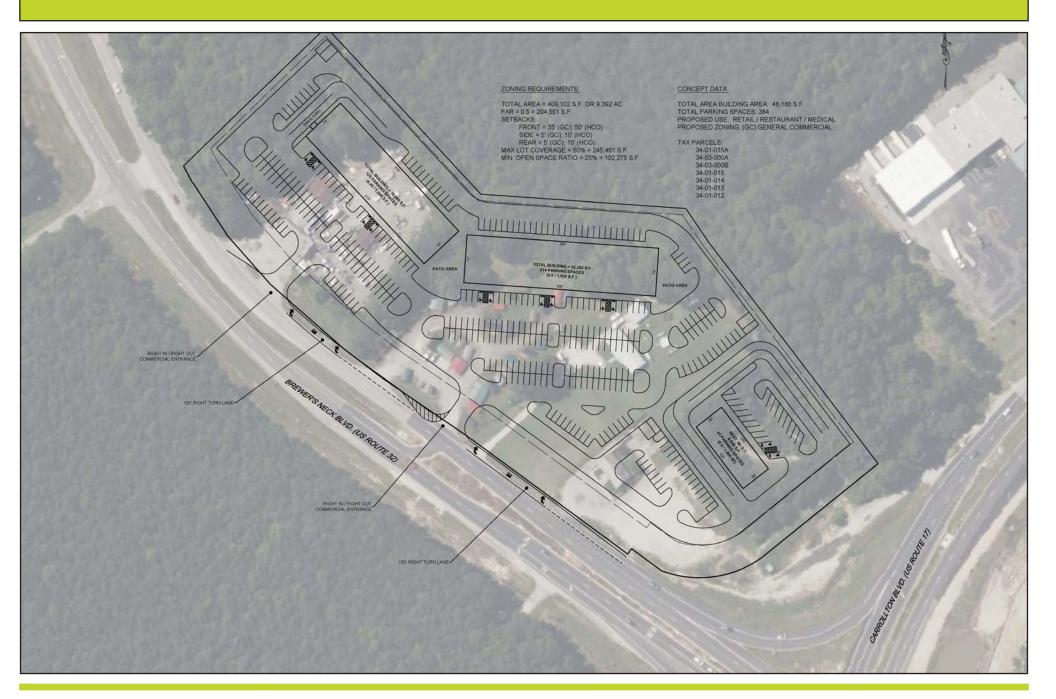

## **SITE PLAN**

## PROPERTY FEATURES:

- Up to ±22,000 SF of retail/office space available in new commercial development located at the intersection of Route 17 (Carrollton Boulevard) & Brewers Neck Road in Isle of Wight County.
- Directly accross the street from newly developed James River Crossings, which features the areas first Publix, Royal Farms over 28 acres of multi-family residences.
- Isle of Wight county is a rapidly growing middle to high income residential area - with over ±2,000 new/under construction/permitted/ proposed single family homes, townhomes & apartments along this corridor; there will be over 200,000 people living within ten miles of the proposed site with a daytime population of 204,161.
- Conveniently located to Newport News, Smithfield, Chesapeake with over 29K VPD on U.S.17 & 24K VPD on Brewer's Neck Boulevard.