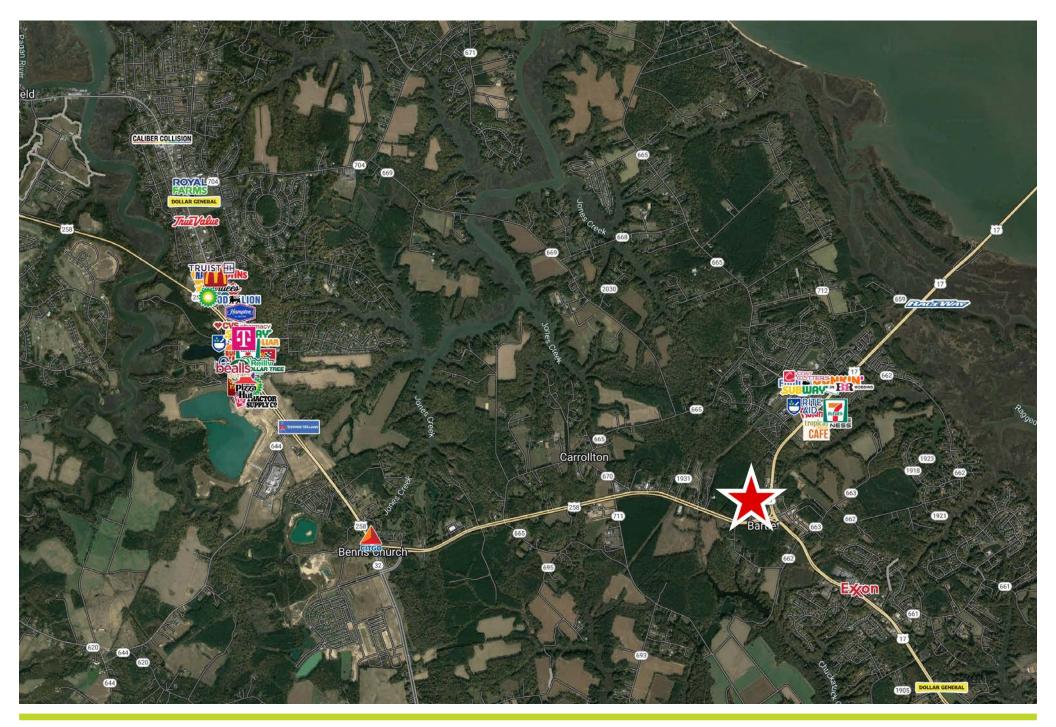

## retail/office FOR LEASE

NEW RETAIL DEVELOPMENT | Carrollton Boulevard & Brewer's Neck Boulevard, Isle of Wight County, VA

## PROPERTY FEATURES:

- Up to ±22,000 SF of retail/office space available in new commercial development located at the intersection of Route 17 (Carrollton Boulevard) & Brewers Neck Road in Isle of Wight County.
- Directly accross the street from newly developed James River Crossings, which features the areas first Publix, Royal Farms over 28 acres of multi-family residences.
- Isle of Wight county is a rapidly growing middle to high income residential area - with over ±2,000 new/under construction/permitted/ proposed single family homes, townhomes & apartments along this corridor; there will be over 200,000 people living within ten miles of the proposed site with a daytime population of 204,161.
- Conveniently located to Newport News, Smithfield, Chesapeake with over 29K VPD on U.S.17 & 24K VPD on Brewer's Neck Boulevard.