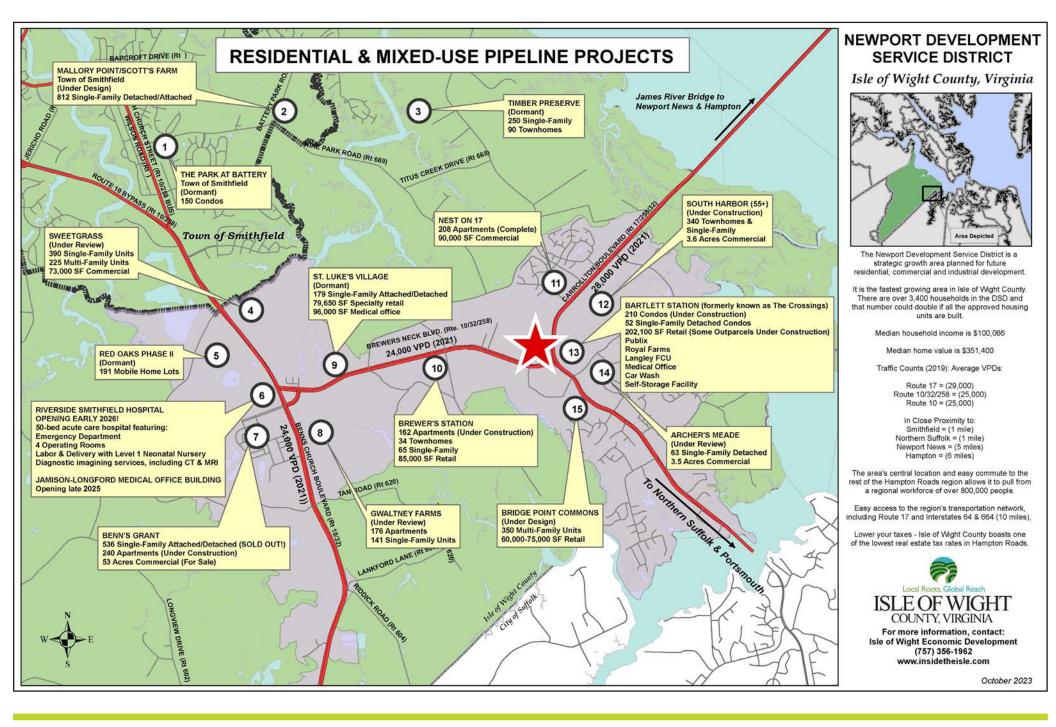

## retail/office FOR LEASE

NEW RETAIL DEVELOPMENT | Carrollton Boulevard & Brewer's Neck Boulevard, Isle of Wight County, VA

## PROPERTY FEATURES:

- Up to ±22,000 SF of retail/office space available in new commercial development located at the intersection of Route 17 (Carrollton Boulevard) & Brewers Neck Road in Isle of Wight County.
- Directly accross the street from newly developed James River Crossings, which features the areas first Publix, Royal Farms over 28 acres of multi-family residences.
- Isle of Wight county is a rapidly growing middle to high income residential area - with over ±2,000 new/under construction/permitted/ proposed single family homes, townhomes & apartments along this corridor; there will be over 200,000 people living within ten miles of the proposed site with a daytime population of 204,161.
- Conveniently located to Newport News, Smithfield, Chesapeake with over 29K VPD on U.S.17 & 24K VPD on Brewer's Neck Boulevard.

## **SITE PLAN**