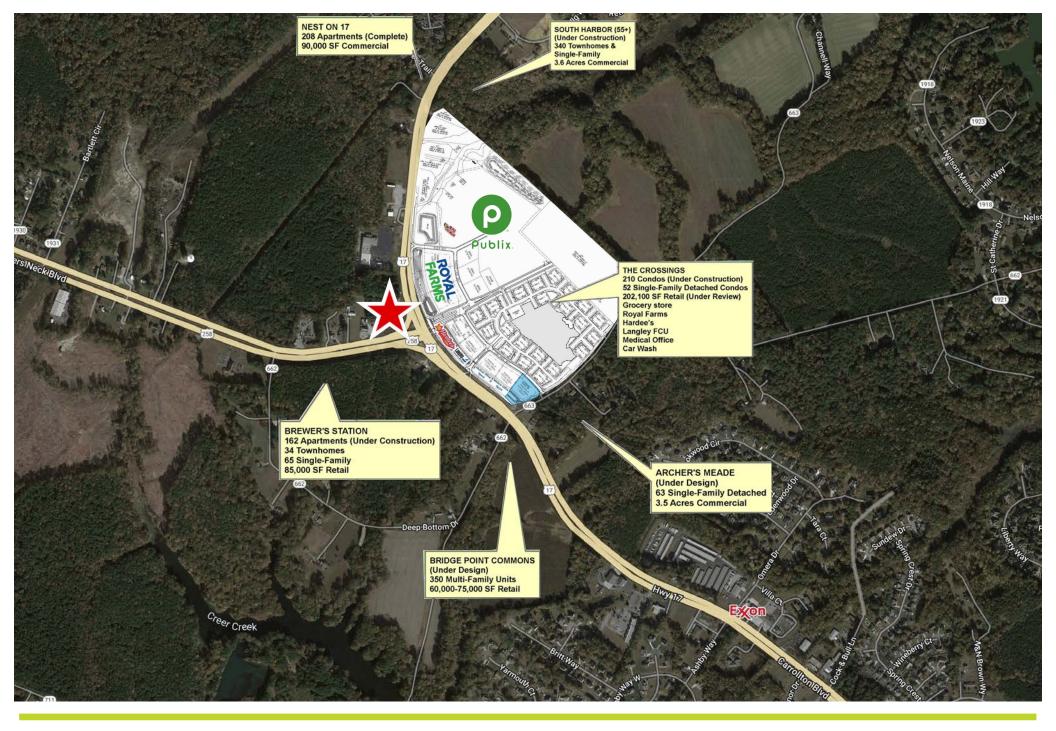

## PROPERTY FEATURES:

- Up to ±22,000 SF of retail/office space available in new commercial development located at the intersection of Route 17 (Carrollton Boulevard) & Brewers Neck Road in Isle of Wight County.
- Directly accross the street from newly developed James River Crossings, which features the areas first Publix, Royal Farms over 28 acres of multi-family residences.
- Isle of Wight county is a rapidly growing middle to high income residential area - with over ±2,000 new/under construction/permitted/ proposed single family homes, townhomes & apartments along this corridor; there will be over 200,000 people living within ten miles of the proposed site with a daytime population of 204,161.
- Conveniently located to Newport News, Smithfield, Chesapeake with over 29K VPD on U.S.17 & 24K VPD on Brewer's Neck Boulevard.