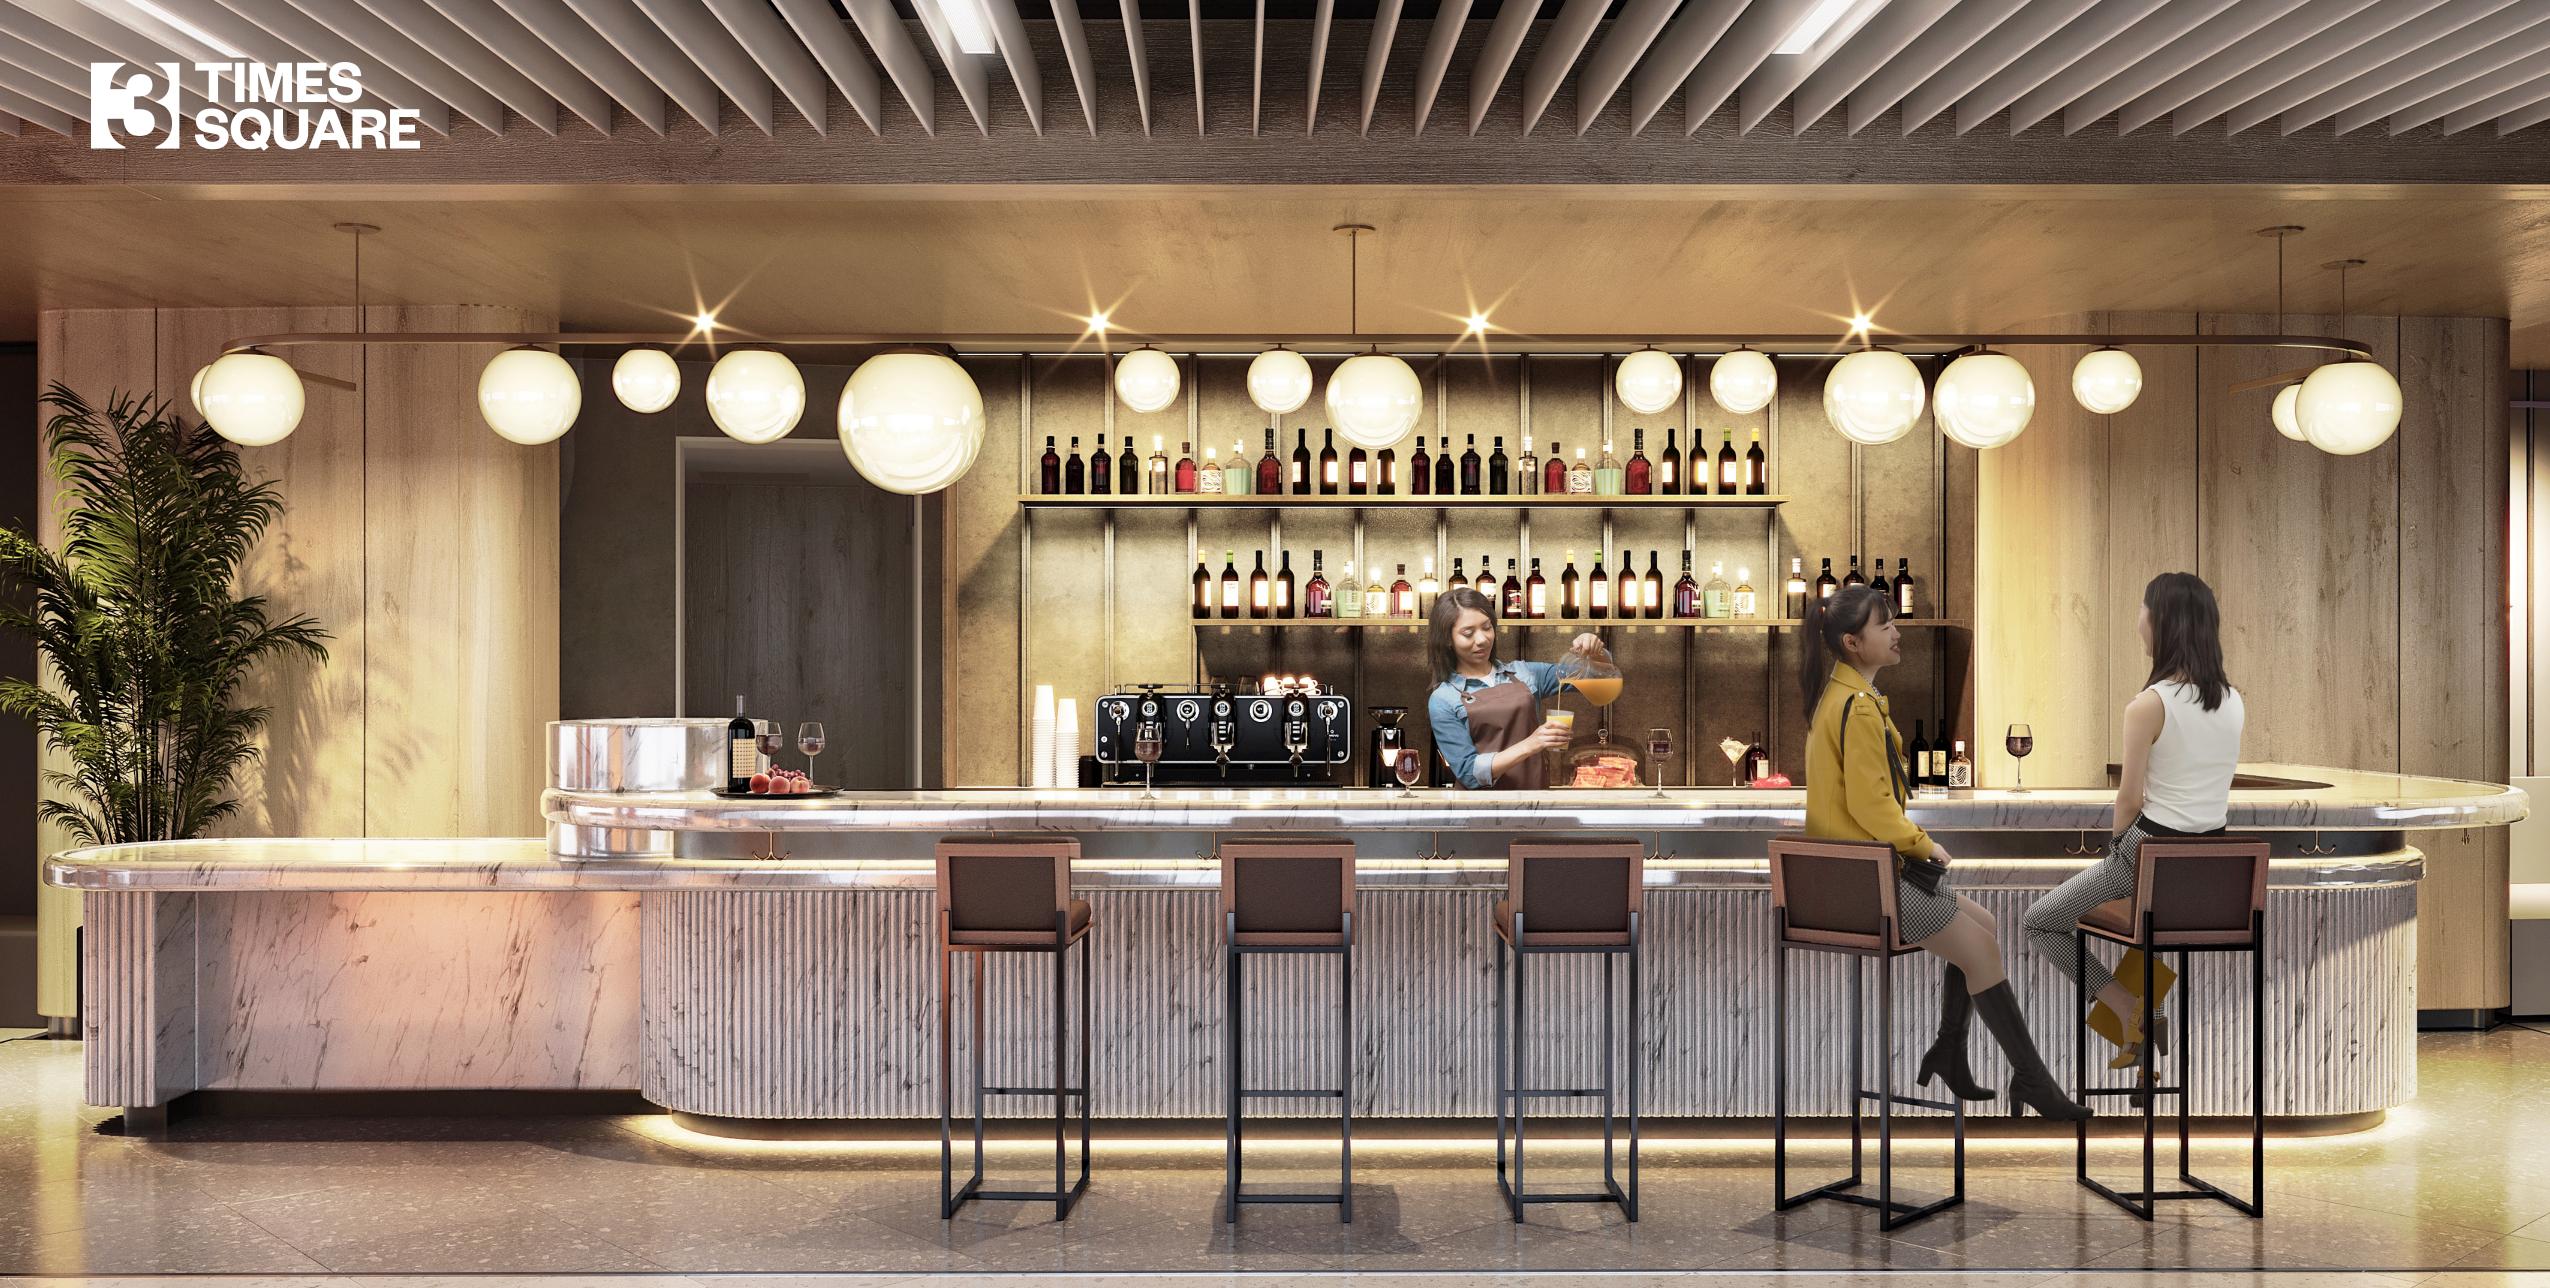

# The Future, Transformed









### The Building

A workplace that responds to the needs of today's most forward-thinking companies

- Top of building and marquee exterior signage available
- Private terraces on select office floors
- Glass-walled triple-height lobby
- Streamlined touchless entry security and fully renovated destination dispatch elevators















Conference

### The Amenities

### Configured For Smart Social Connections

#### 16th Floor

Total Size: 33,219 Sq. Ft.

#### **Lower Level**

Fitness Center





W 43rd Street

Restrooms + End of

Journey Showers









### An Evolved Workplace

Bringing a depth of commercial real estate expertise together with innovative human-centric design

This 30-story building with iconic Times Square, skyline and Hudson River views offers 28,000 to 35,000 square foot column-free floor plates, has received WiredScore Platinum certification in recognition of its best-in-class connectivity, and features Nantum OS, the world's most advanced building operating system.









### Open Creative

22nd-27th Floor 27,924 Sq. Ft.

#### Headcount

| ■ Workstations (6'0"x 5'3") | 13 |
|---------------