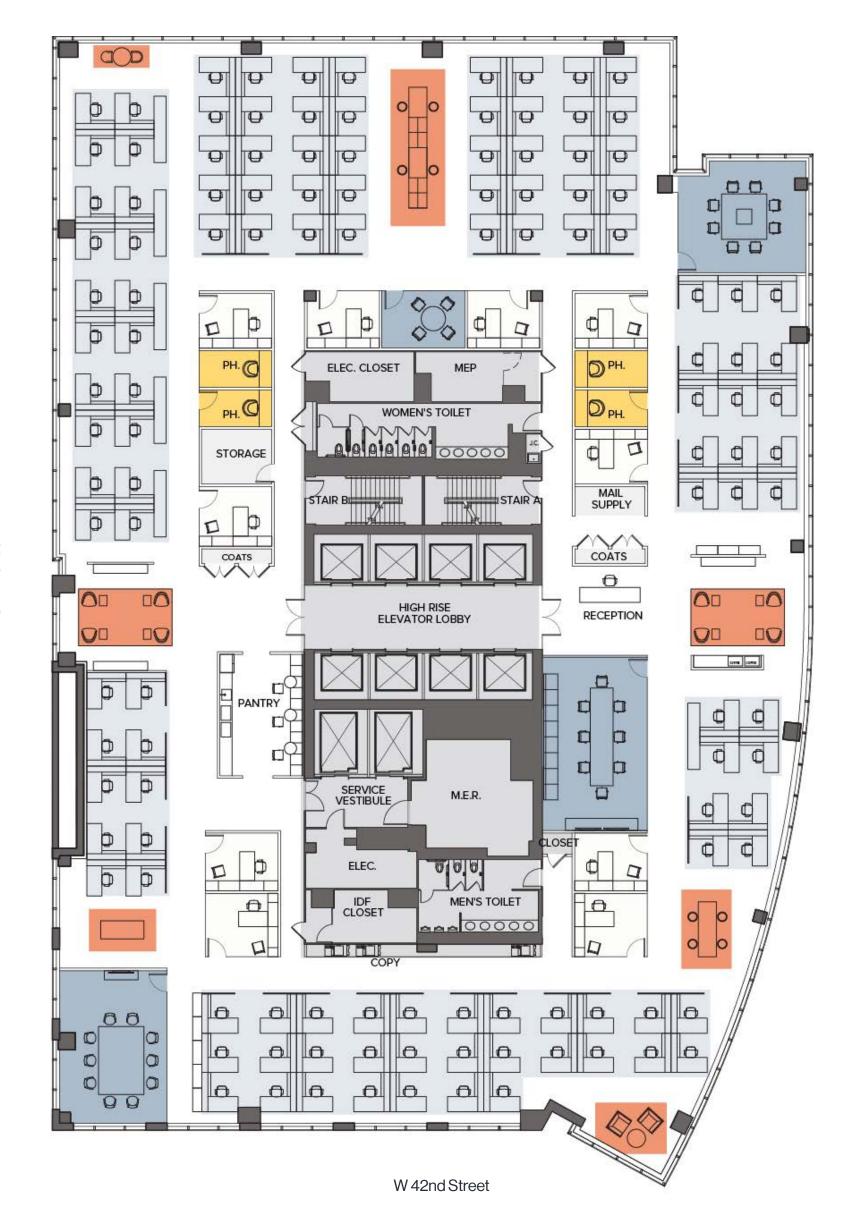

#### Headcount

| ■ Workstations (6'0"x 5'3") | 13 |
|-----------------------------|----|
| Offices                     | 1  |
| ☐ Reception                 |    |
| Total                       | 14 |
| Collaboration               |    |
| Enclosed Meeting            |    |
| Open Collaboration          |    |
| Phone Rooms                 |    |

W 43rd Street

















### Open Creative

22nd-27th Floor 27,924 Sq. Ft.

#### **Socially Distant Layout**

#### Headcount

| Workstations (6'0"x 6'6") | 12 |
|---------------------------|----|
| Offices                   | 1  |
| ☐ Reception               |    |
| Total                     | 13 |
| Collaboration             |    |
| Enclosed Meeting          |    |
| Open Collaboration        |    |
| Phone Rooms               |    |



















### Perimeter Office

22nd–27th Floor 27,924 Sq. Ft.

#### Headcount

| Workstations       | 86  |
|--------------------|-----|
| Offices            | 32  |
| Reception          |     |
| Total              | 119 |
| Collaboration      |     |
| Enclosed Meeting   | 8   |
| Open Collaboration |     |
| Phone Rooms        |     |

















### High Density

22nd–27th Floor 27,924 Sq. Ft.

#### Headcount

| Workstations (6'0"x 5'3") | 190 |
|---------------------------|-----|
| Offices                   | 6   |
| Reception                 |     |
| Total                     | 197 |
| Collaboration             |     |
| Enclosed Meeting          | Ę   |
| Open Collaboration        | Ę   |
| Phone Rooms               | 3   |

W 43rd Street





in Avenue











###