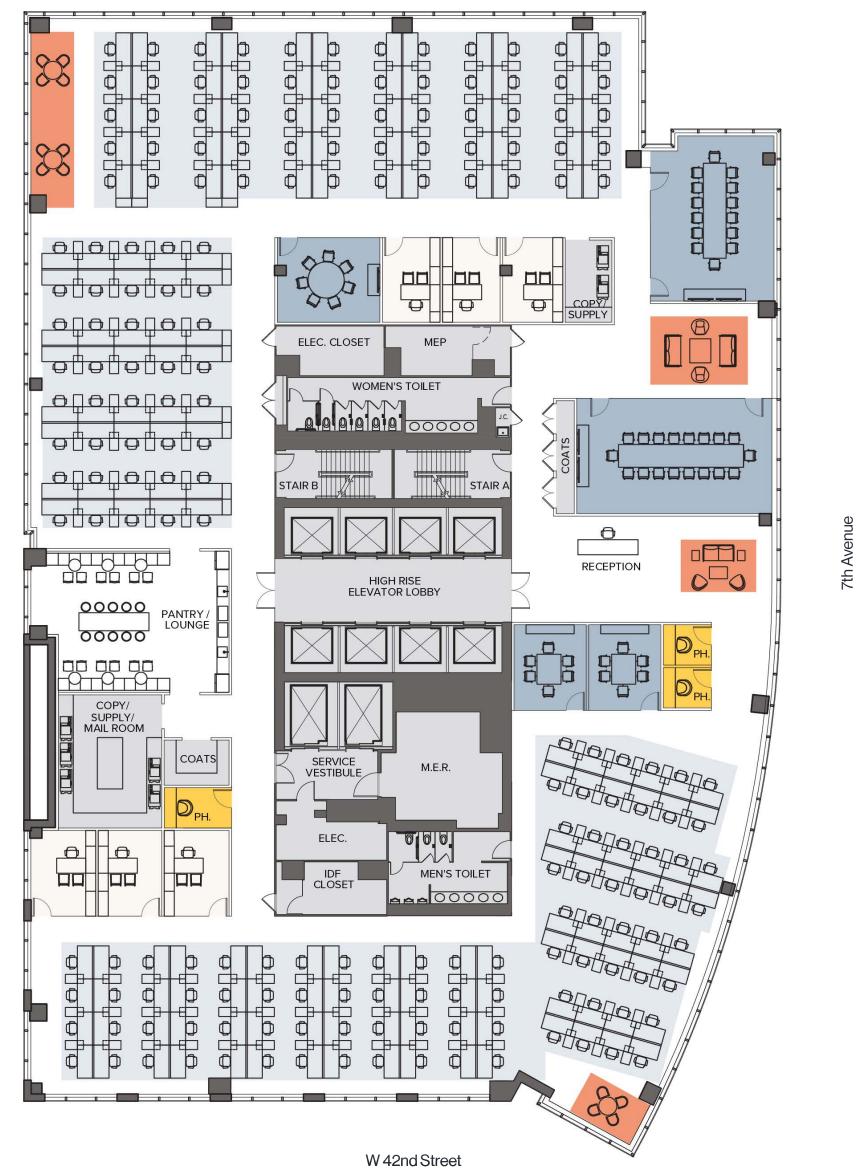

### Perimeter Office

22nd–27th Floor 27,924 Sq. Ft.

#### Headcount

| Workstations       | 86  |
|--------------------|-----|
| Offices            | 32  |
| Reception          |     |
| Total              | 119 |
| Collaboration      |     |
| Enclosed Meeting   | 8   |
| Open Collaboration |     |
| Phone Rooms        |     |