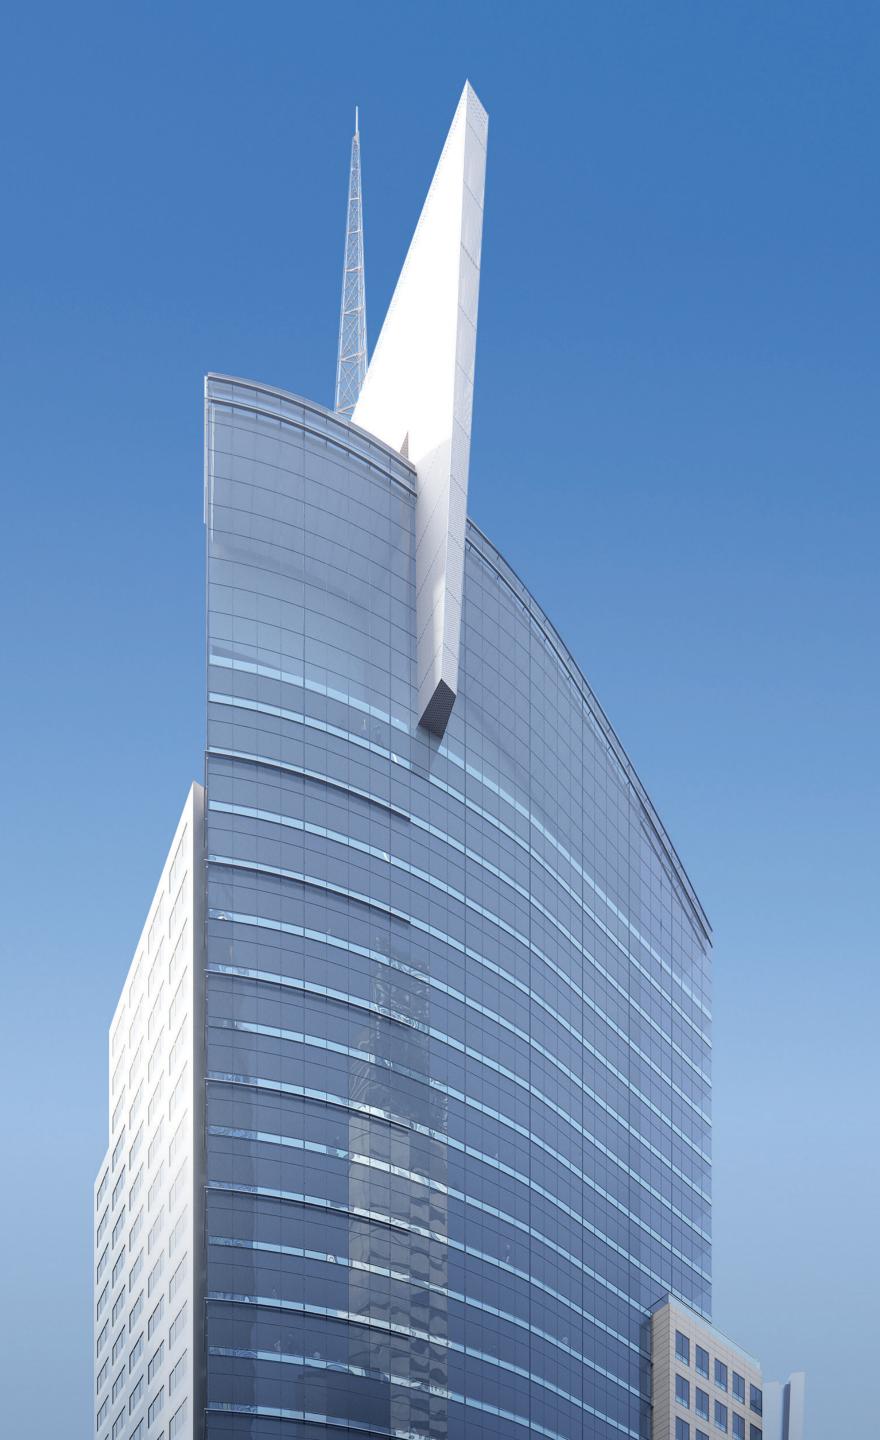

# The Future, Transformed

### An Evolved Workplace

Bringing a depth of commercial real estate expertise together with innovative human-centric design

This 30-story building with iconic Times Square, skyline and Hudson River views offers 28,000 to 35,000 square foot column-free floor plates, has received WiredScore Platinum certification in recognition of its best-in-class connectivity, and features Nantum OS, the world's most advanced building operating system.