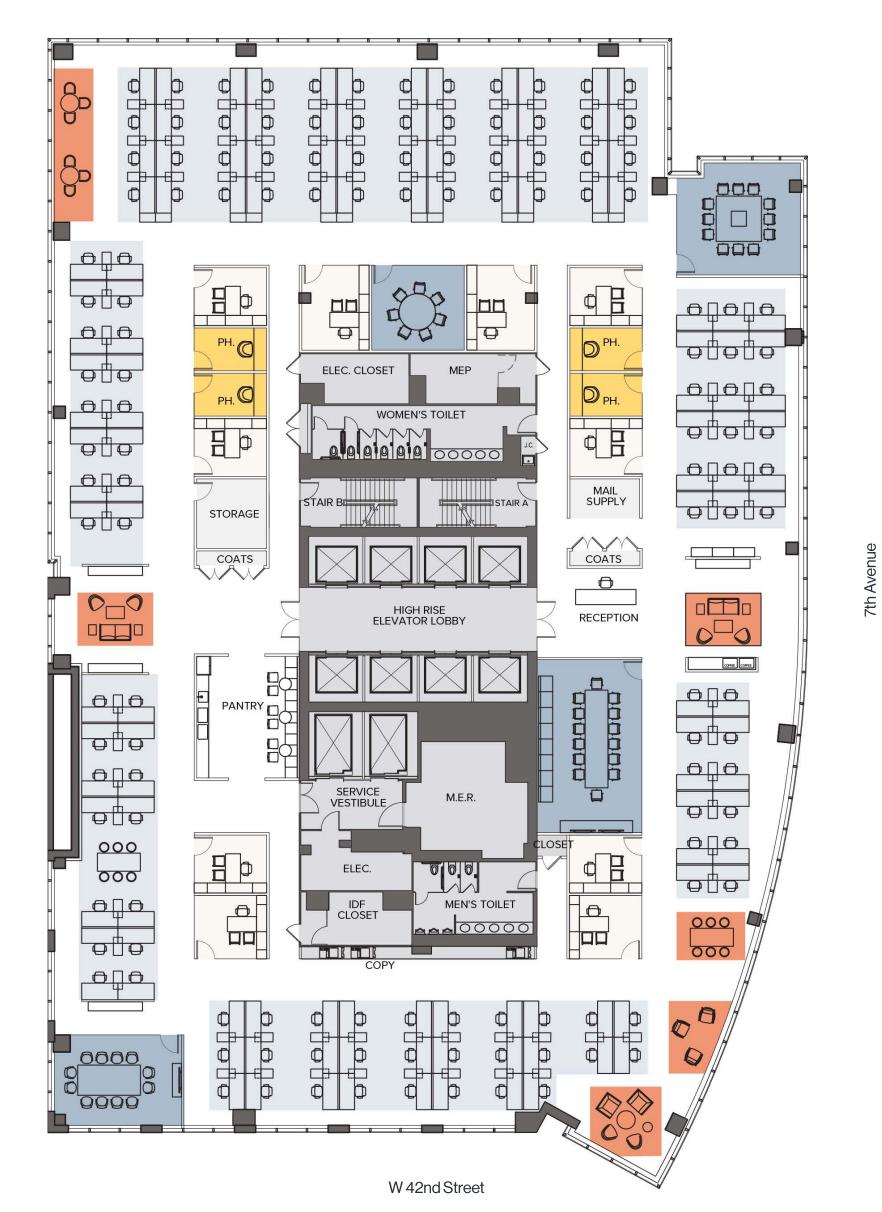

### Perimeter Office

22nd–27th Floor 27,924 Sq. Ft.

#### Headcount

| Workstations       | 86  |
|--------------------|-----|
| Offices            | 32  |
| Reception          |     |
| Total              | 119 |
| Collaboration      |     |
| Enclosed Meeting   | 8   |
| Open Collaboration |     |
| Phone Rooms        |     |