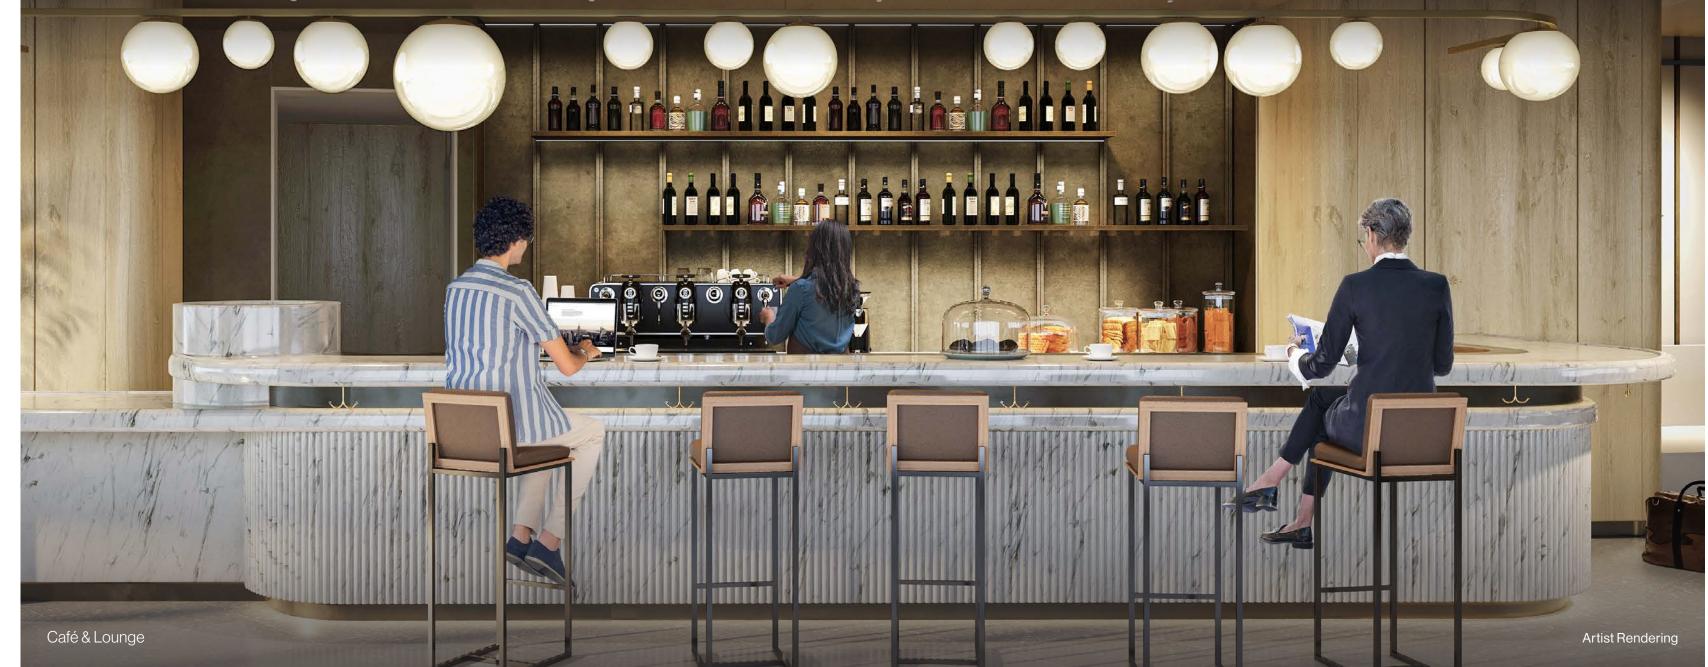

# The Future, Transformed









### The Building

A workplace that responds to the needs of today's most forward-thinking companies

- Top of building and marquee exterior signage available
- Private terraces on select office floors
- Glass-walled triple-height lobby
- Streamlined touchless entry security and fully renovated destination dispatch elevators















Conference

### The Amenities

### Configured For Smart Social Connections

#### 16th Floor

Total Size: 33,219 Sq. Ft.

#### **Lower Level**

Fitness Center





W 43rd Street

Restrooms + End of

Journey Showers









### An Evolved Workplace

Bringing a depth of commercial real estate expertise together with innovative human-centric design

This 30-story building with iconic Times Square, skyline and Hudson River views offers 28,000 to 35,000 square foot column-free floor plates, has received WiredScore Platinum certification in recognition of its best-in-class connectivity, and features Nantum OS, the world's most advanced building operating system.









### Open Creative

22nd-27th Floor 27,924 Sq. Ft.

#### Headcount

| ■ Workstations (6'0"x 5'3") | 13 |
|---------