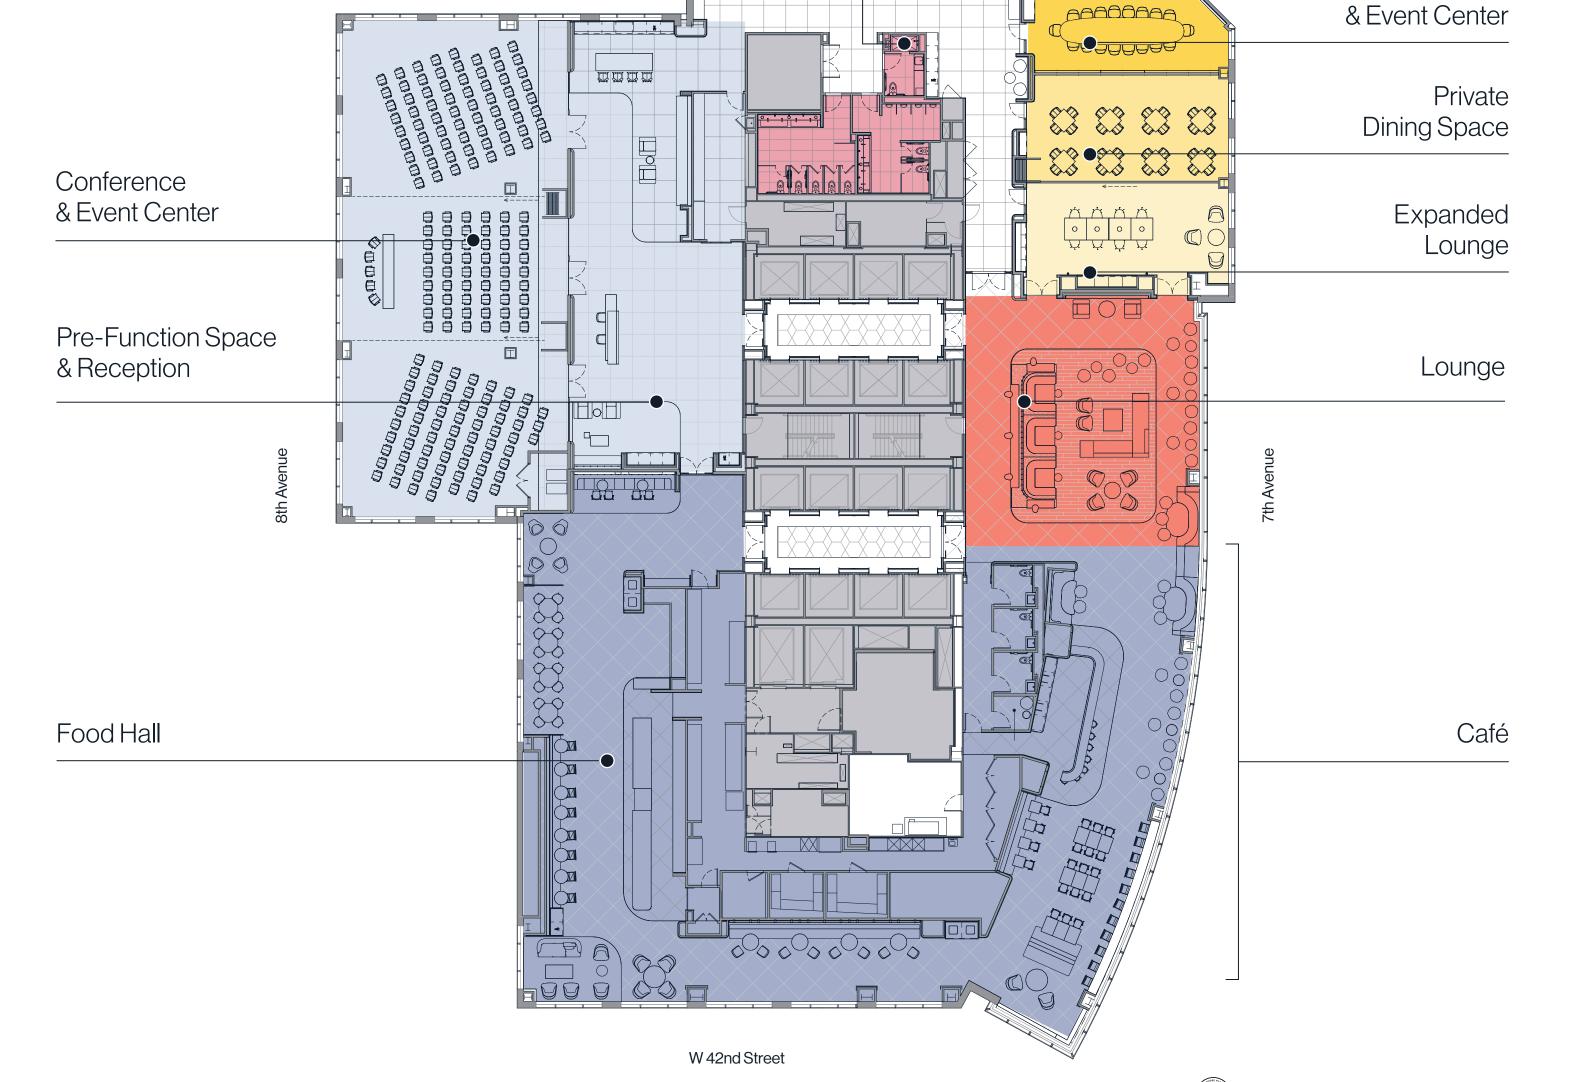

# The Future, Transformed









### The Building

A workplace that responds to the needs of today's most forward-thinking companies

- Top of building and marquee exterior signage available
- Private terraces on select office floors
- Glass-walled triple-height lobby
- Streamlined touchless entry security and fully renovated destination dispatch elevators















Conference

### The Amenities

### Configured For Smart Social Connections

#### 16th Floor

Total Size: 33,219 Sq. Ft.

#### **Lower Level**

Fitness Center





W 43rd Street

Restrooms + End of

Journey Showers









### An Evolved Workplace

Bringing a depth of commercial real estate expertise together with innovative human-centric design

This 30-story building with iconic Times Square, skyline and Hudson River views offers 28,000 to 35,000 square foot column-free floor plates, has received WiredScore Platinum certification in recognition of its best-in-class connectivity, and features Nantum OS, the world's most advanced building operating system.









### Open Creative

22nd-27th Floor 27,924 Sq. Ft.

#### Headcount

| ■ Workstations (6'0"x 5'3") | 13 |
|-----------------------------|----|
| Offices                     | 1  |
| ☐ Reception                 |    |
| Total                       | 14 |
| Collaboration               |