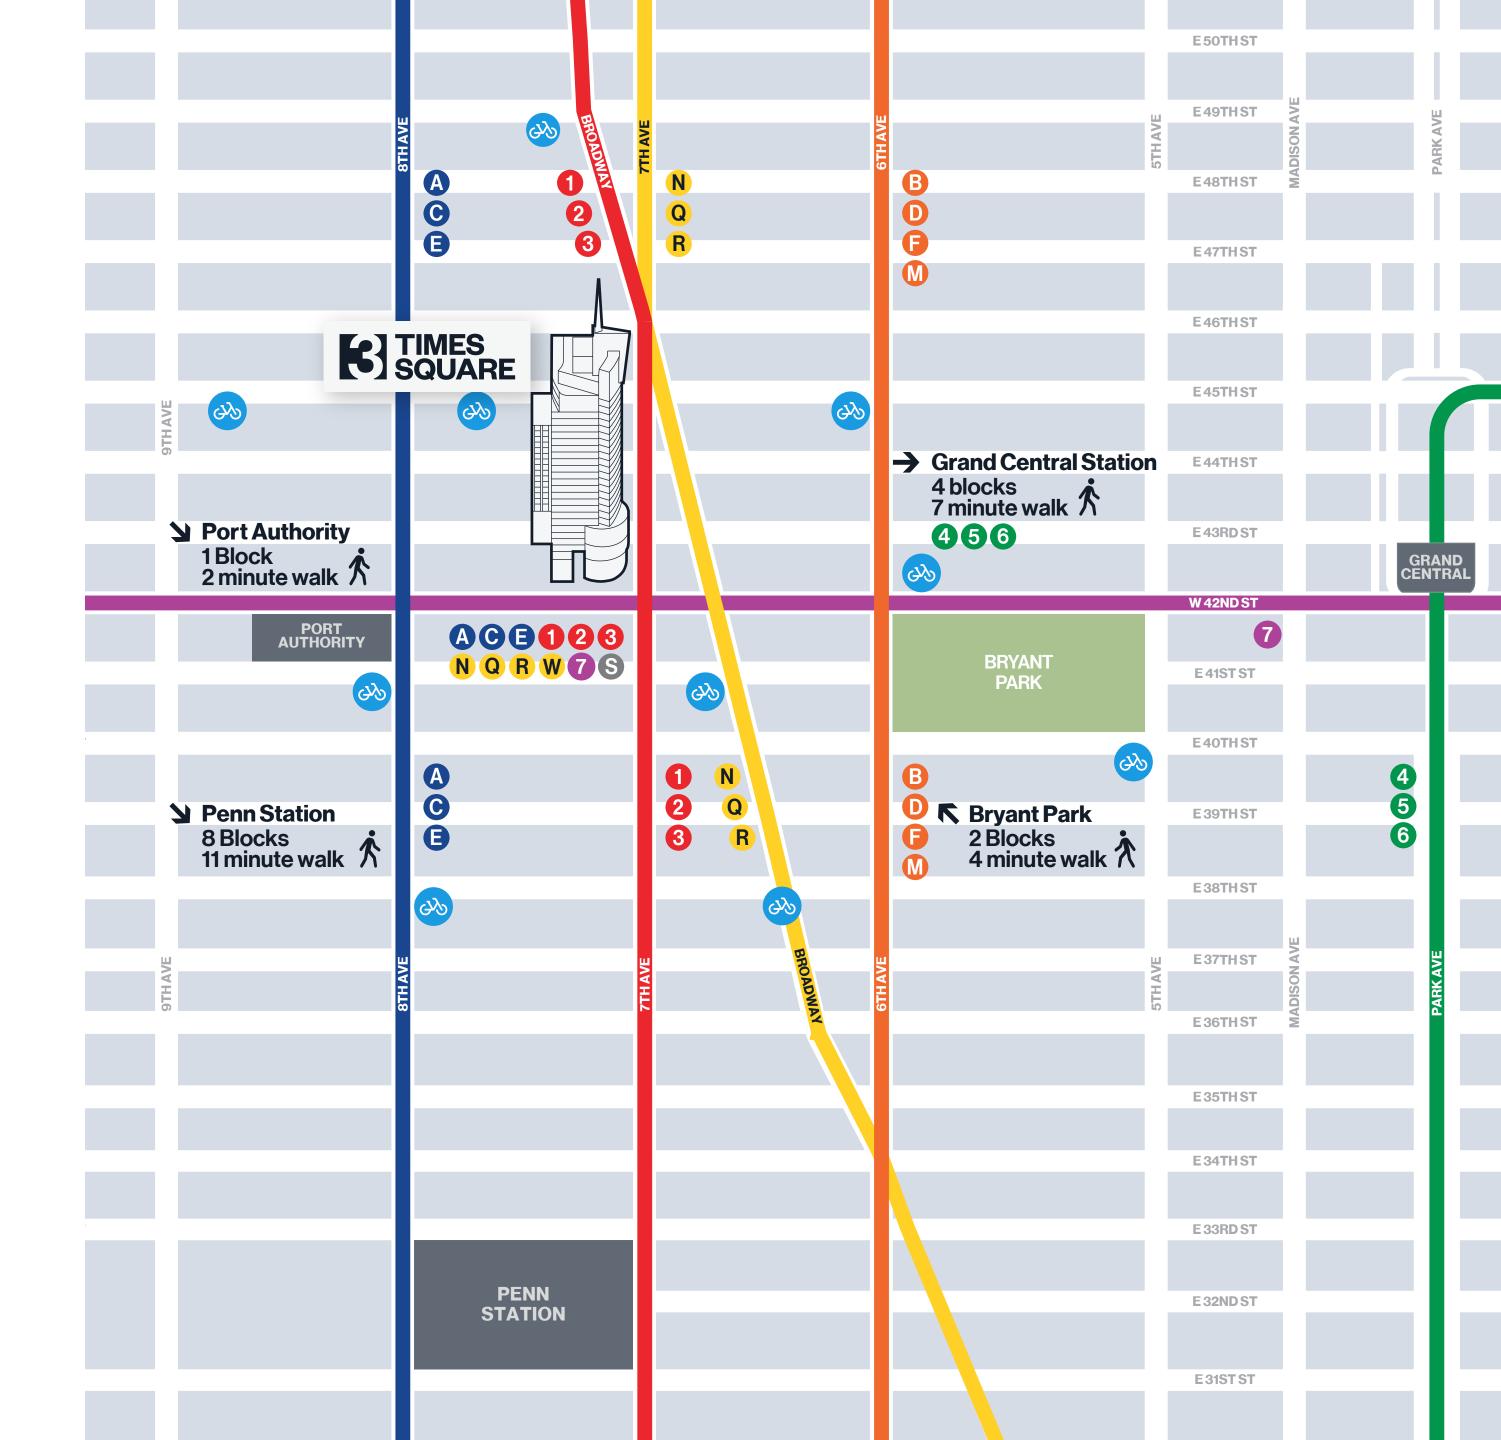

## Ultimate Accessibility & Global Recognition

One of the highest profile office markets in the world

Within walking distance of over 20 subway lines, commuter train lines, numerous bus routes and Clti Bike docks, 3 Times Square offers the ultimate in accessibility.