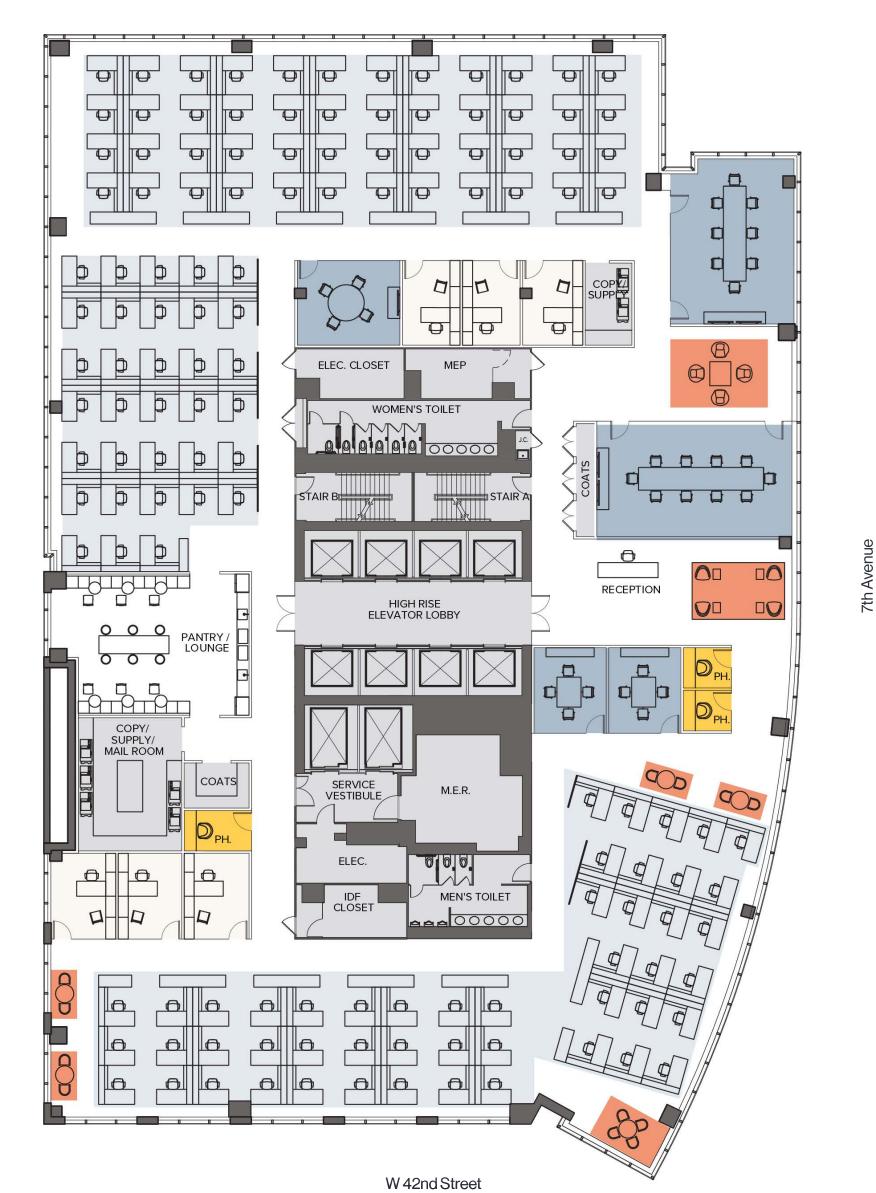

### High Density

22nd–27th Floor 27,924 Sq. Ft.

#### Headcount

| Workstations (6'0"x 5'3") | 190 |
|---------------------------|-----|
| Offices                   | 6   |
| Reception                 |     |
| Total                     | 197 |
| Collaboration             |     |
| Enclosed Meeting          | Ę   |
| Open Collaboration        | Ę   |
| Phone Rooms               | 3   |