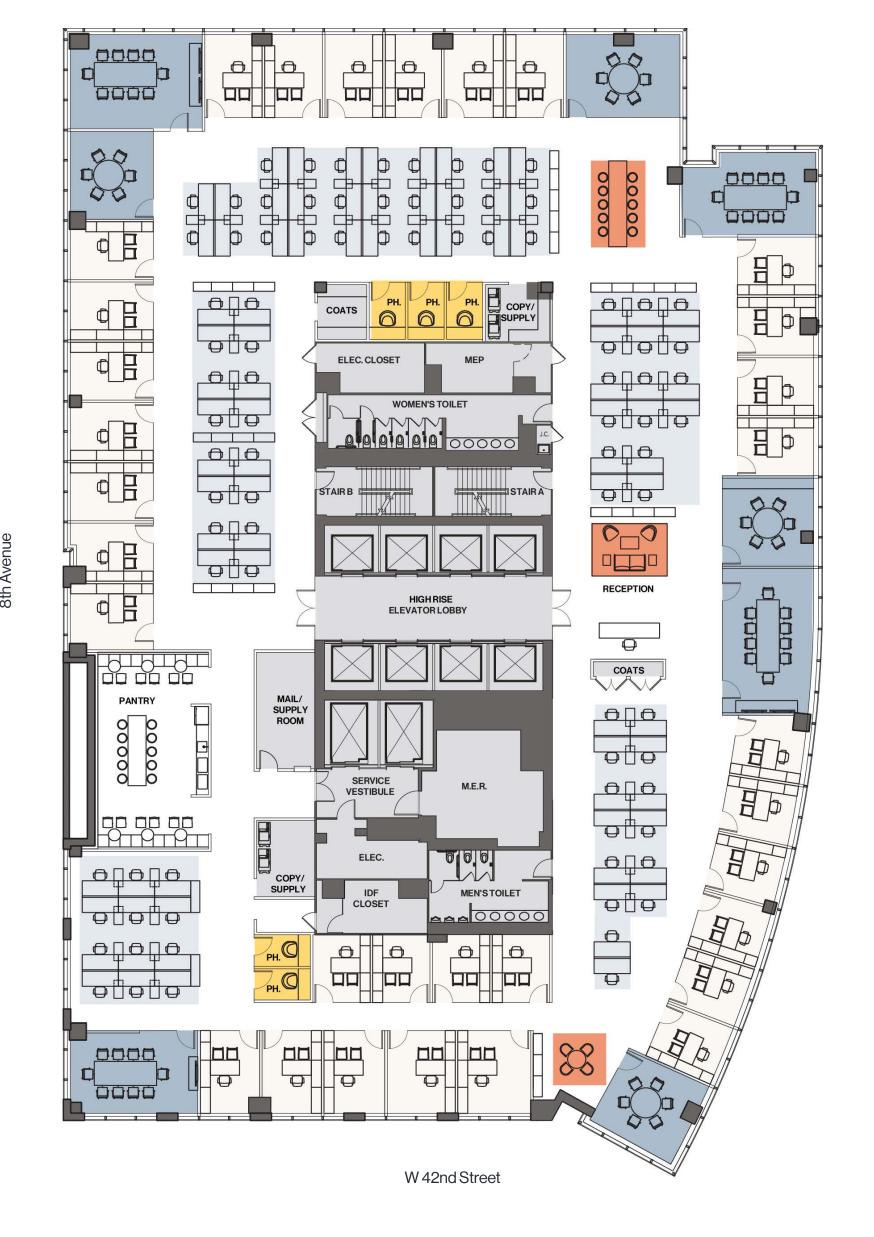

W 43rd Street

















### Open Creative

22nd-27th Floor 27,924 Sq. Ft.

#### **Socially Distant Layout**

#### Headcount

| Workstations (6'0"x 6'6") | 12 |
|---------------------------|----|
| Offices                   | 1  |
| ☐ Reception               |    |
| Total                     | 13 |
| Collaboration             |    |
| Enclosed Meeting          |    |
| Open Collaboration        |    |
| Phone Rooms               |    |



















### Perimeter Office

22nd–27th Floor 27,924 Sq. Ft.

#### Headcount

| Workstations       | 86  |
|--------------------|-----|
| Offices            | 32  |
| Reception          |     |
| Total              | 119 |
| Collaboration      |     |
| Enclosed Meeting   | 8   |
| Open Collaboration |     |
| Phone Rooms        |     |

















### High Density

22nd–27th Floor 27,924 Sq. Ft.

#### Headcount

| Workstations (6'0"x 5'3") | 190 |
|---------------------------|-----|
| Offices                   | 6   |
| Reception                 |     |
| Total                     | 197 |
| Collaboration             |     |
| Enclosed Meeting          | Ę   |
| Open Collaboration        | Ę   |
| Phone Rooms               | 3   |

W 43rd Street





in Avenue











### High Density

22nd-27th Floor 27,924 Sq. Ft.

#### **Socially Distant Layout**

#### Headcount

| ■ Workstations (6'0"x 6'6") | 130 |
|-----------------------------|-----|
| Offices                     | (   |
| Reception                   |     |
| Total                       | 137 |
| Collaboration               |     |
| Enclosed Meeting