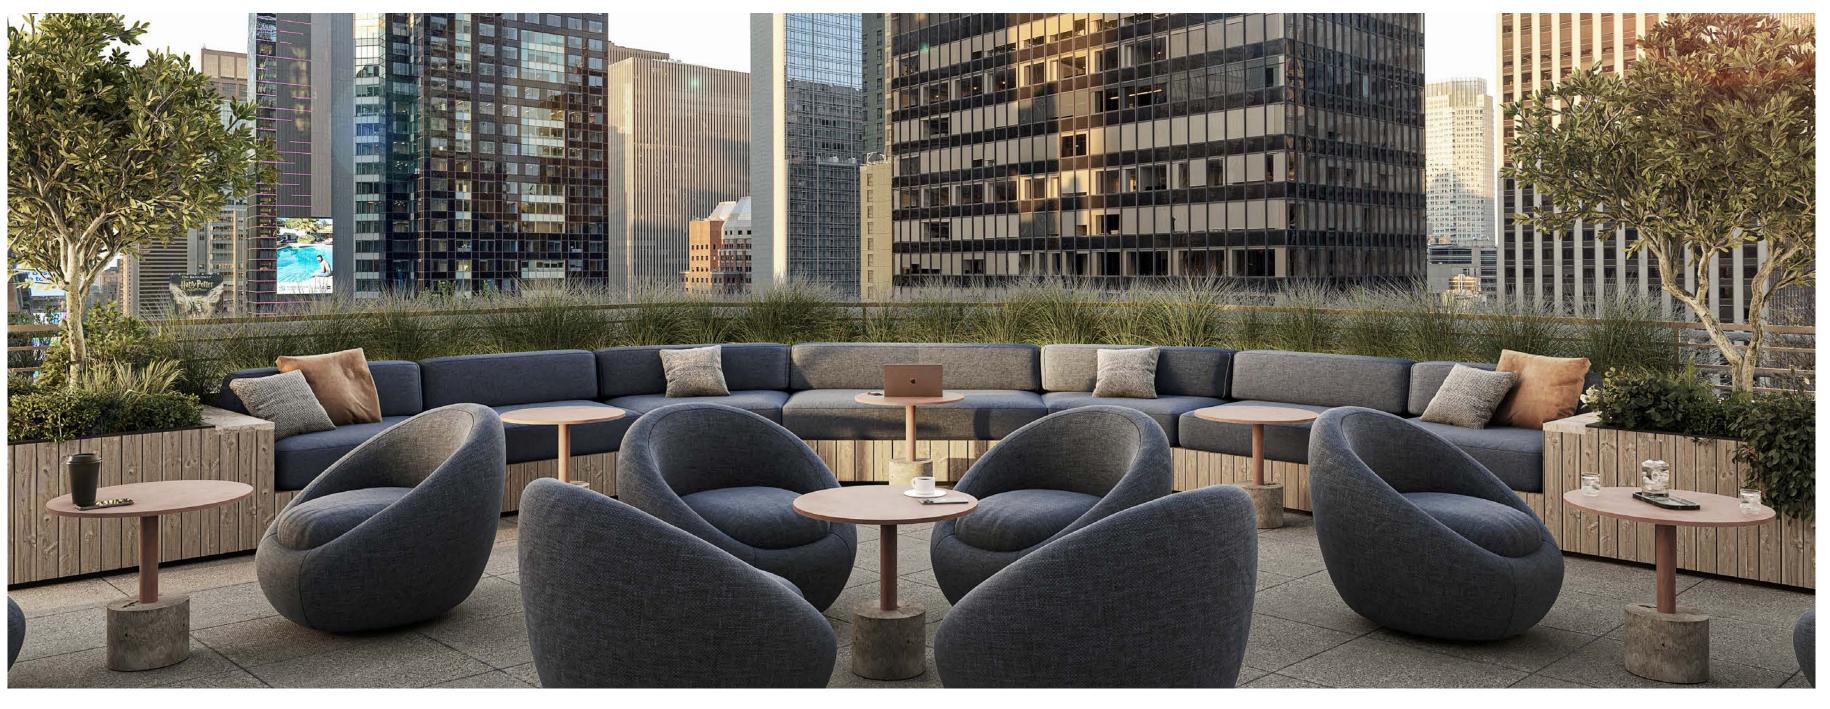

### The Building

A workplace that responds to the needs of today's most forward-thinking companies

- Top of building and marquee exterior signage available
- Private terraces on select office floors
- Glass-walled triple-height lobby
- Streamlined touchless entry security and fully renovated destination dispatch elevators

### The Amenities

### Configured For Smart Social Connections