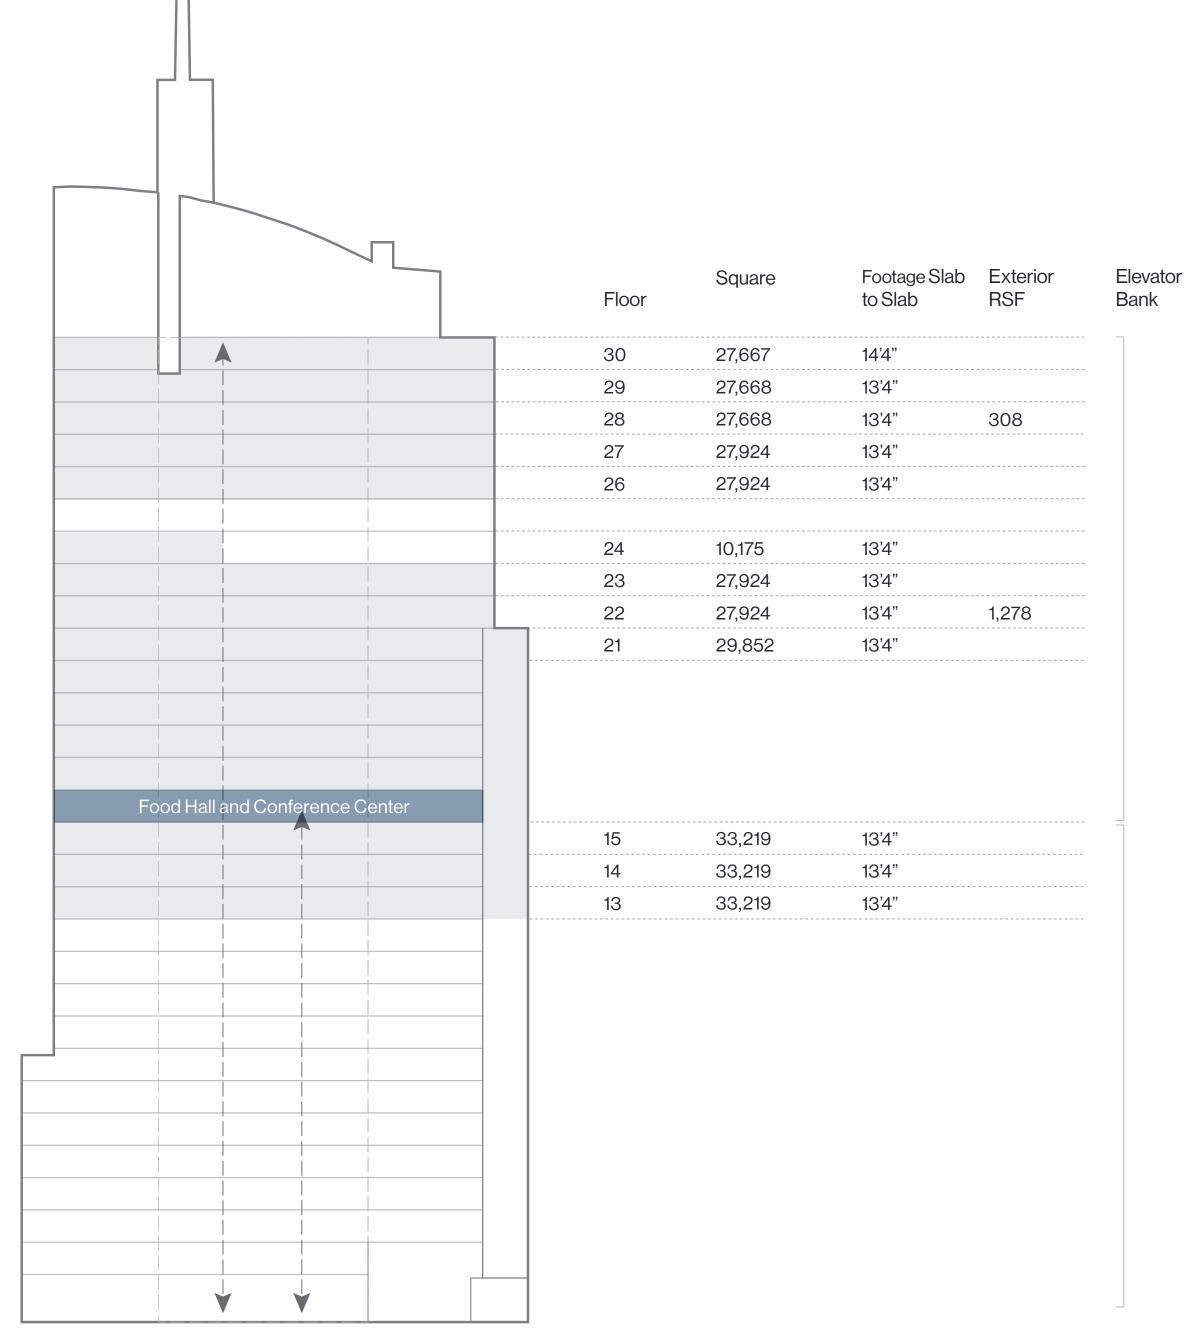

### An Evolved Workplace

Bringing a depth of commercial real estate expertise together with innovative human-centric design

This 30-story building with iconic Times Square, skyline and Hudson River views offers 28,000 to 35,000 square foot column-free floor plates, has received WiredScore Platinum certification in recognition of its best-in-class connectivity, and features Nantum OS, the world's most advanced building operating system.