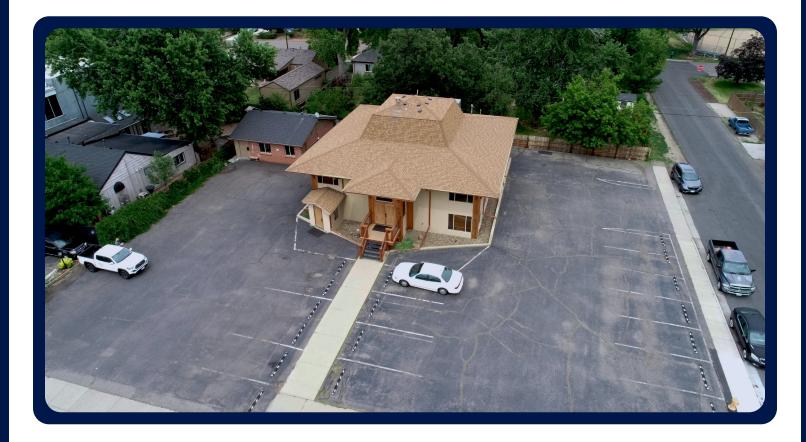

## **FOR LEASE** 4300 HARLAN STREET, WHEAT RIDGE, CO 80033

## 4,906 SF OFFICE BUILDING \$16.00/SF + NNN

- Ample Parking
- Excellent Finishes Throughout
- Two Stories + Basement Storage (Basement Not Included in SF)
- Fully Air Conditioned & Heated
- Whole-Building Backup Generator
- FF&E Negotiable

| Total Building Size:   | 4,906 SF                |
|------------------------|-------------------------|
| Year Built:            | 1972                    |
| Zoning:                | R-C (Wheat Ridge)       |
| Insurance & CAM:       | \$0.65/SF               |
| Property Taxes (2024): | \$20,596.14 (\$3.67/SF) |
| Total Site Size:       | 18,774 SF               |