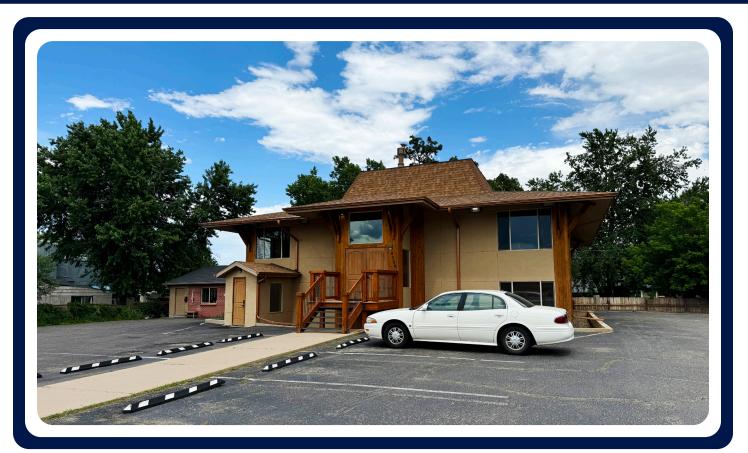

## **FOR LEASE** 4300 HARLAN STREET, WHEAT RIDGE, CO 80033

## 4,906 SF OFFICE BUILDING \$16.00/SF + NNN

- Ample Parking
- Excellent Finishes Throughout
- Two Stories + Basement Storage (Basement Not Included in SF)
- Fully Air Conditioned & Heated
- Whole-Building Backup Generator
- FF&E Negotiable

| Total Building Size:   | 4,906 SF                |
|------------------------|-------------------------|
| Year Built:            | 1972                    |
| Zoning:                | R-C (Wheat Ridge)       |
| Insurance & CAM:       | \$0.65/SF               |
| Property Taxes (2024): | \$20,596.14 (\$3.67/SF) |
| Total Site Size:       | 18,774 SF               |