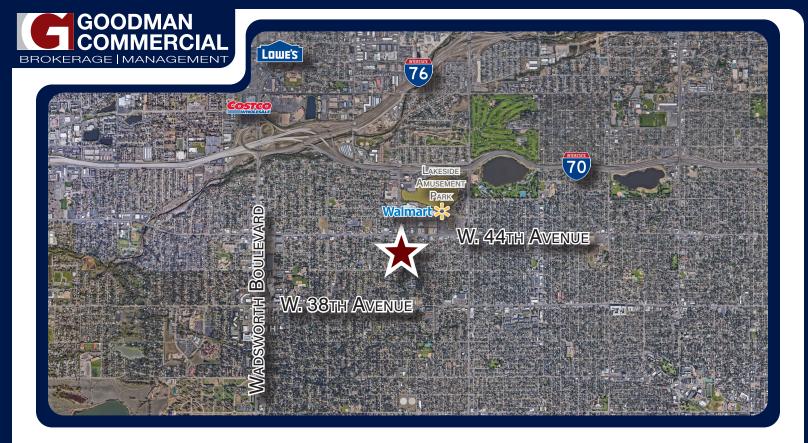

SE** 4300 HARLAN STREET, WHEAT RIDGE, CO 80033



## 4,906 SF OFFICE BUILDING \$16.00/SF + NNN

- Ample Parking
- Excellent Finishes Throughout
- Two Stories + Basement Storage (Basement Not Included in SF)
- Fully Air Conditioned & Heated
- Whole-Building Backup Generator
- FF&E Negotiable

| Total Building Size:   | 4,906 SF                |
|------------------------|-------------------------|
| Year Built:            | 1972                    |
| Zoning:                | R-C (Wheat Ridge)       |
| Insurance & CAM:       | \$0.65/SF               |
| Property Taxes (2024): | \$20,596.14 (\$3.67/SF) |
| Total Site Size:       | 18,774 SF               |



Single-Family Home Not Available or Included



789 SHERMAN STREET, SUITE 660 DENVER, CO 80203 (720) 440-6270 WWW.GOODMANCOMMRE.COM







MARK GOODMAN, SIOR

mgoodman@goodmancommre.com W 720-440-6270 SIOR



DREW GOODMAN, ACoM

dgoodman@goodmancommre.com W 720-440-6270