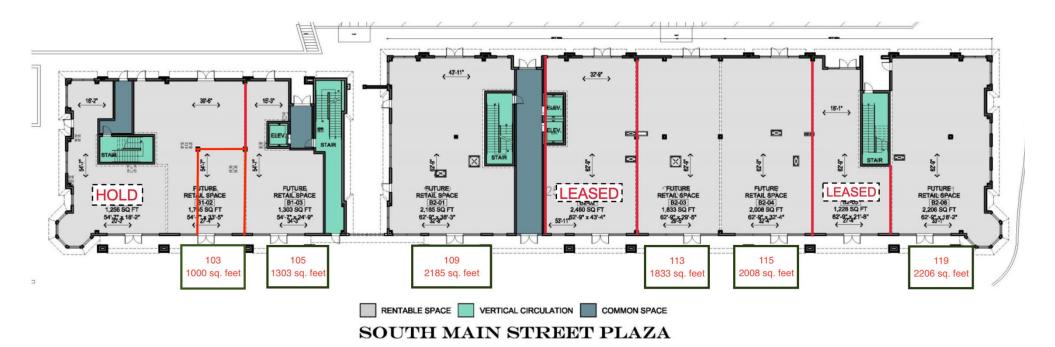

## SOUTH MAIN STREET PLAZA

## **Project Highlights:**

- 1. Approximately 22 sq. ft & up, plus cam
- 2. Includes: 200AMP Service, Handicap bathroom, Drywall envelope,4ton heat pump w/20KW backup.
- 3. All Suites face directly onto South Main Street
- 4. Outside Seating Available
- 5. Parking Available 67 Spaces in 'Pay to Park' lot
- 6. Showings available by appointment.

**Property Overview:** South Main Street Plaza is located just a block away from the UD West Campus and its Alfred Learner School of Business. It is walking distance for both students and locals, making this location ideal for retailers as well as dining establishments looking to appeal to both locals and all 21,000+ University students.