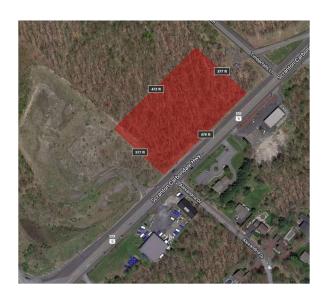

## Scranton/Carbondale Highway Business Route 6

Location: Scranton/Carbondale Highway Business Route 6

Acreage: 2.98± acres

Road Frontage: 476 SF

Zoning: C-2 Highway Commercial

Terrain: Wooded

Traffic Count: 14,000± vehicles per day (2022 PennDOT)

Utilities: Accessible Water, Sewer, Gas, and Electric

Price: \$250,000

Comments: 2.98 acres of land for sale in Blakely along the Scranton Carbondale Highway. within

minutes to I-81 and Rt. 11. Excellent visibility along roadway with road frontage. Zoning C-2 provides many different commercial opportunities along the corridor (examples include retail business/plaza, commercial or professional offices, self-storage facilities, carwash).