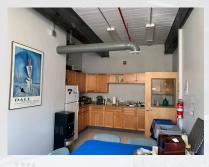

#### **PROPERTY DETAILS**

- The Doran Building in the Knowledge District
- 4,280± Square Foot Condo
- Ideal for Office Use
- Loft Style Features
- Large Windows
- Exposed Brick

- Central Air
- ADA Access
- Downtown Amenities
- Quick to All Major Roadways
- Parking Available for Additional Charge

#### **ADDITIONAL PHOTOS**

One Turks Head Place, Suite 850 • Providence, Rhode Island 02903 T: 401.331.9300 • F: 401.331.9306 • www.sreari.com