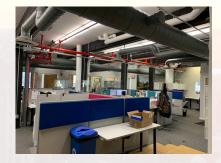

#### **PROPERTY DETAILS**

- The Doran Building in the Knowledge District
- 4,280± Square Foot Condo
- Ideal for Office Use
- Loft Style Features
- Large Windows
- Exposed Brick

- Central Air
- ADA Access
- Downtown Amenities
- Quick to All Major Roadways
- Parking Available for Additional Charge

#### **ADDITIONAL PHOTOS**

One Turks Head Place, Suite 850 • Providence, Rhode Island 02903 T: 401.331.9300 • F: 401.331.9306 • www.sreari.com