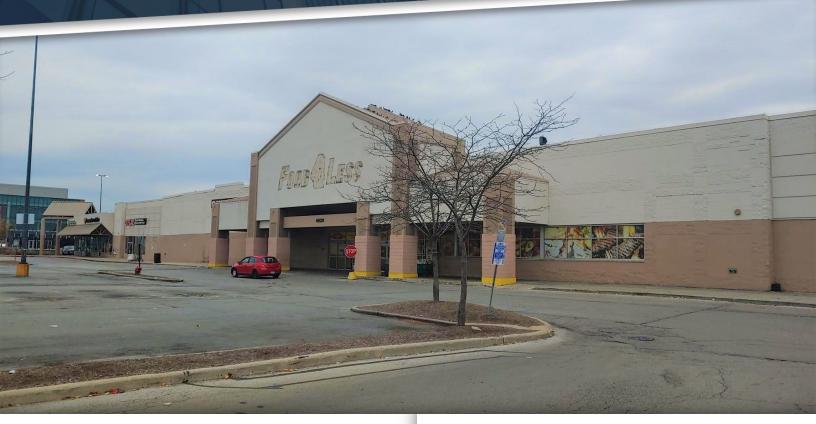

### FOR LEASE - IMMEDIATE AVAILABILITY THE YARDS PLAZA

### **4500-4700 S. DAMEN AVENUE** CHICAGO, IL 60609

#### PROPERTY HIGHLIGHTS:

- Anchor Space Available (± 73,000 SF)
- Major Retail Center near 47th & Western
- Area co-tenants include Home Depot, Planet Fitness,
   Walgreens
- Center co-tenants include Cricket, Taco Bell, Dollar Tree
- · Across from Back of the Yards Prep HS
- · Immediate Availability