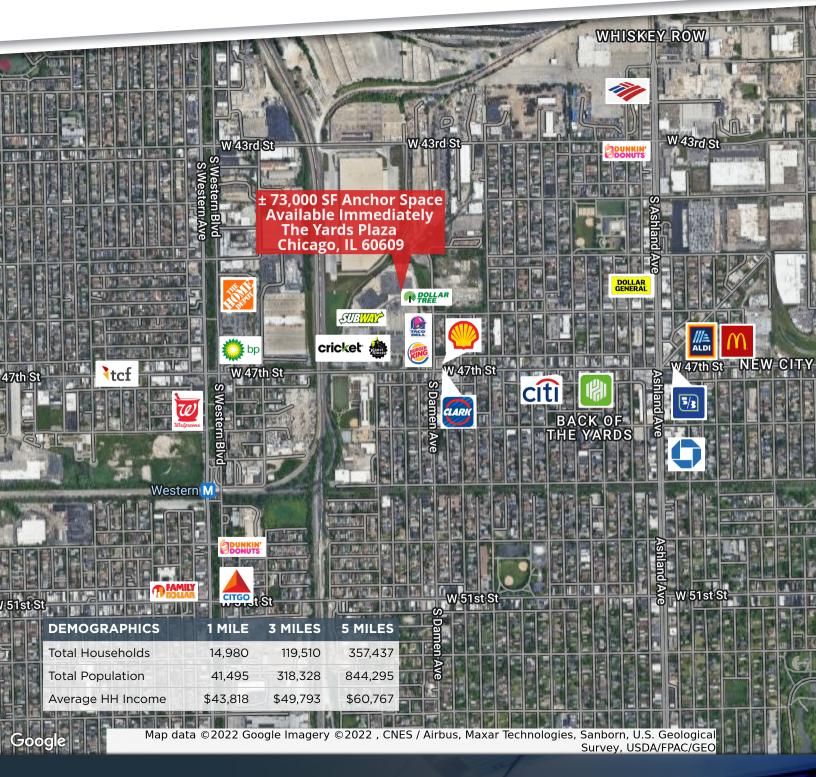

## THE YARDS PLAZA AREA **RETAILER MAP**

FRIEDMANREALESTATE.COM 4921 N AVERS CHICAGO, IL 60625 INQUIRE@FREG.COM

TRAFFIC COUNT 47TH & DAMEN: ±11,800

The information provided herein along with any attachment(s) was obtained from sources believed to be reliable, however, Friedman Real Estate makes no guarantees, warranties, or representations as to the completeness or accuracy of such information and legal counsel is advised. All information provided is subject to verification and no liability for reliance on such information or errors or omissions is assumed. The presentation of this property is submitted subject to errors, omissions, change of price or conditions, prior sale or lease, or withdrawal without notice. Copyright © 2022 Friedman Real Estate. All rights reserved.