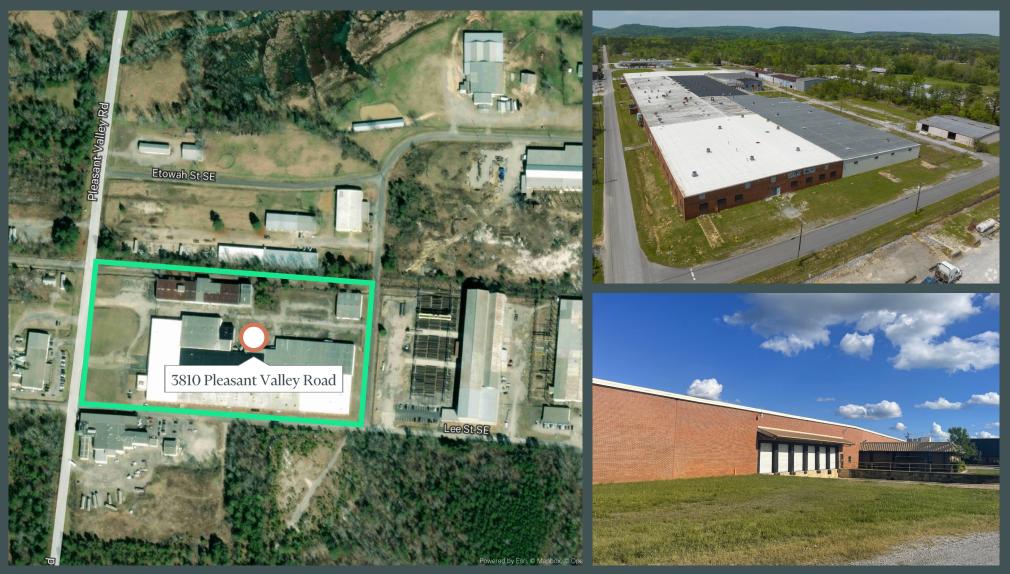

# 3810 Pleasant Valley Road

### Attalla, Alabama 35954



### **Property Highlights**

- + 292,162 SF Warehouse/Manufacturing Facility
- Building 1: 250,645 SF
- Building 2: 31,854 SF
- Building 3: 9,663 SF
- + Zoned M-1
- + 4,200 SF Office space

- + **13 AC** site
  - Property currently undergoing renovations
- Rail spur access on site
- + Possibility to subdivide
- + Call for Pricing

#### Contact Us

#### Philip Yost

Senior Vice President +1 205 262 4701 philip.yost@cbre.com

#### Jake Parker

Associate +1 334 782 4996 jake.parker@cbre.com **3810 Pleasant Valley Road** Attalla, Alabama 36954 For Lease

### Excellent Location with Rail Spur Access





**3810 Pleasant Valley Road** Attalla. Alabama 36954 For Lease

### **Interior Photos**





www.cbre.com/birminghamal

#### For Lease

# Site Aerial



#### Surrounding Area Highlights

- + Located 2.85 miles from I-59 which connects Birmingham to Chattanooga
- Access to Norfolk Southern Railway and rail spur access to property
- Close proximity to the Northeast Alabama Regional Airport

#### **Surrounding Industrial Tenants**

- 1. Dean's Sausage Company
- 2. Kentucky Farm Kitchen
- 3. Allied Crawford Inc.
- 4. Acco Louden and Trambeam Plant
- 5. DWS Machine Inc.
- 6. Lineage
- 7. United Rentals

© 2024 CBRE, Inc. All rights reserved. This information has been obtained from sources believed reliable, but has not been verified for accuracy or completeness. You should conduct a careful