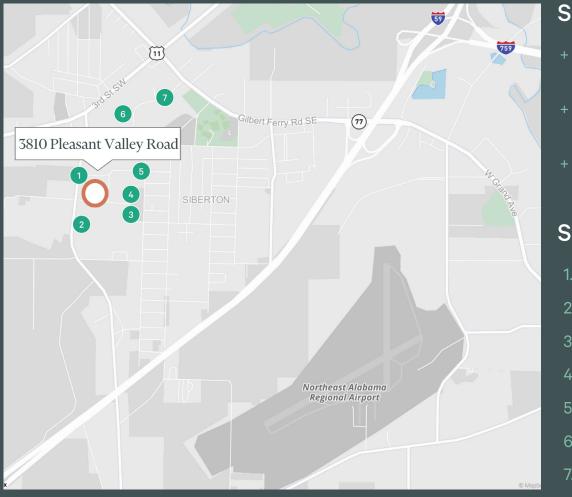

#### Surrounding Area Highlights

- + Located 2.85 miles from I-59 which connects Birmingham to Chattanooga
- Access to Norfolk Southern Railway and rail spur access to property
- Close proximity to the Northeast Alabama Regional Airport

#### **Surrounding Industrial Tenants**

- 1. Dean's Sausage Company
- 2. Kentucky Farm Kitchen
- 3. Allied Crawford Inc.
- 4. Acco Louden and Trambeam Plant
- 5. DWS Machine Inc.
- 6. Lineage
- 7. United Rentals

## **Regional** Aerial