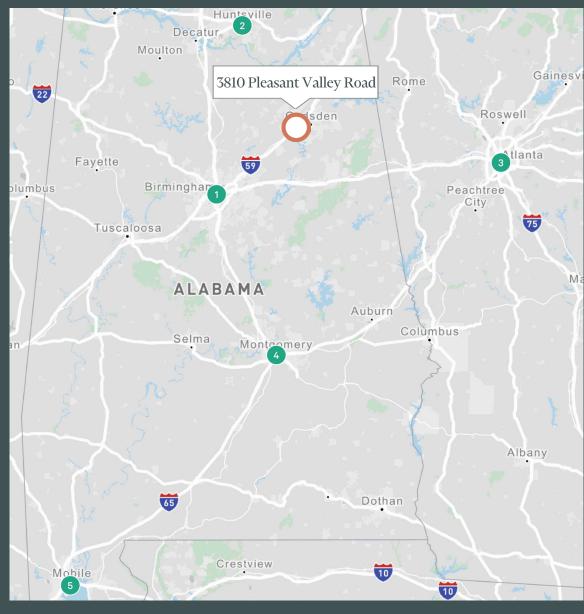

## **Regional** Aerial

#### **Distance to Major Cities**

| Location       | Distance   |
|----------------|------------|
| Birmingham, AL | 56.2 Miles |
| Huntsville, AL | 69.4 Miles |
| Atlanta, GA    | 124 Miles  |
| Montgomery, AL | 131 Miles  |
| Mobile, AL     | 291 Miles  |