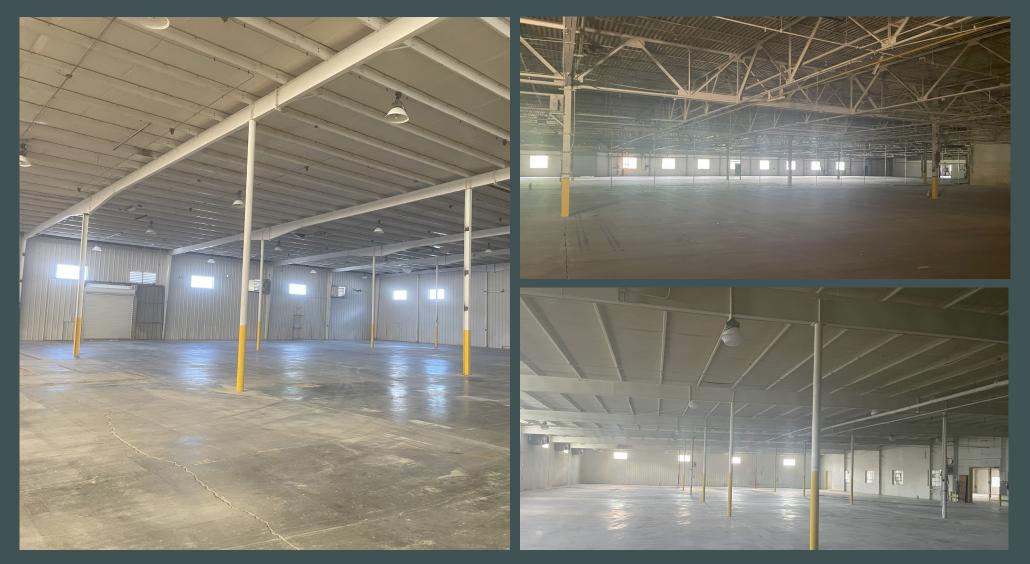

# 3810 Pleasant Valley Road

### Attalla, Alabama 35954



### **Property Highlights**

- + 292,162 SF Warehouse/Manufacturing Facility
- Building 1: 250,645 SF
- Building 2: 31,854 SF
- Building 3: 9,663 SF
- + Zoned M-1
- + 4,200 SF Office space

- + **13 AC** site
  - Property currently undergoing renovations
- Rail spur access on site
- + Possibility to subdivide
- + Call for Pricing

#### Contact Us

#### Philip Yost

Senior Vice President +1 205 262 4701 philip.yost@cbre.com

#### Jake Parker

Associate +1 334 782 4996 jake.parker@cbre.com **3810 Pleasant Valley Road** Attalla, Alabama 36954 For Lease

### Excellent Location with Rail Spur Access





**3810 Pleasant Valley Road** Attalla. Alabama 36954 For Lease

### **Interior Photos**





www.cbre.com/birminghamal

#### For Lease

# Site Aerial



#### Surrounding Area Highlights

- + Located 2.85 miles from I-59 which connects Birmingham to Chattanooga
- Access to Norfolk Southern Railway and rail spur access to property
- Close proximity to the Northeast Alabama Regional Airport

#### **Surrounding Industrial Tenants**

- 1. Dean's Sausage Company
- 2. Kentucky Farm Kitchen
- 3. Allied Crawford Inc.
- 4. Acco Louden and Trambeam Plant
- 5. DWS Machine Inc.
- 6. Lineage
- 7. United Rentals

© 2024 CBRE, Inc. All rights reserved. This information has been obtained from sources believed reliable, but has not been verified for accuracy or completeness. You should conduct a careful, independent investigation of the property and verify all information. Any reliance on this