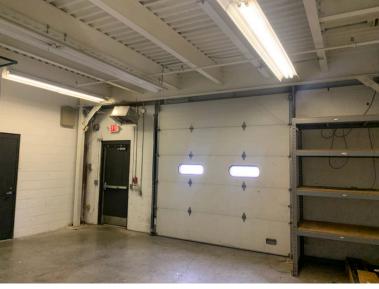

# 1100 FIRST STATE BLVD, SUITE B

WILMINGTON, DE 19804



#### FLEX SPACE AVAILABLE FOR LEASE

REPRESENTED BY
THE FLYNN COMPANY

COLIN FLYNN, SIOR CFLYNN@FLYNNCO.COM 215-561-6565 X 123

CHRISTIAN ARAKELIAN
CARAKELIAN@FLYNNCO.COM
215-561-6565 X 118



#### **PROPERTY DETAILS:**



Building Size: 15,402 SF Office SF: 2,828 SF Warehouse SF: 551 SF Available SF: 3,379 SF



Loading: 1 loading dock



Warehouse Clear Height: 10'



Professional security system



**Frontage:** Direct access from the street



Location: Located 2.8 miles from I-95



## 1100 FIRST STATE BLVD

FLEX SPACE AVAILABLE FOR LEASE

## PROPERTY PHOTOS













## 1100 FIRST STATE BLVD

FLEX SPACE AVAILABLE FOR LEASE

### AERIAL



### LOCATION