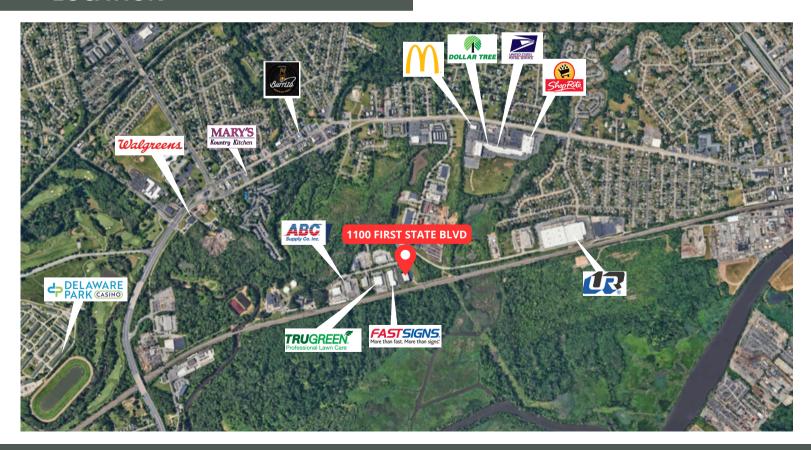

# 1100 FIRST STATE BLVD, SUITE B

WILMINGTON, DE 19804



#### FLEX SPACE AVAILABLE FOR LEASE

REPRESENTED BY
THE FLYNN COMPANY

COLIN FLYNN, SIOR CFLYNN@FLYNNCO.COM 215-561-6565 X 123

CHRISTIAN ARAKELIAN
CARAKELIAN@FLYNNCO.COM
215-561-6565 X 118



#### **PROPERTY DETAILS:**



Building Size: 15,402 SF Office SF: 2,828 SF Warehouse SF: 551 SF Available SF: 3,379 SF



Loading: 1 loading dock



Warehouse Clear Height: 10'



Professional security system



**Frontage:** Direct access from the street



Location: Located 2.8 miles from I-95



## 1100 FIRST STATE BLVD

FLEX SPACE AVAILABLE FOR LEASE

## PROPERTY PHOTOS













## 1100 FIRST STATE BLVD

FLEX SPACE AVAILABLE FOR LEASE

### AERIAL



### LOCATION