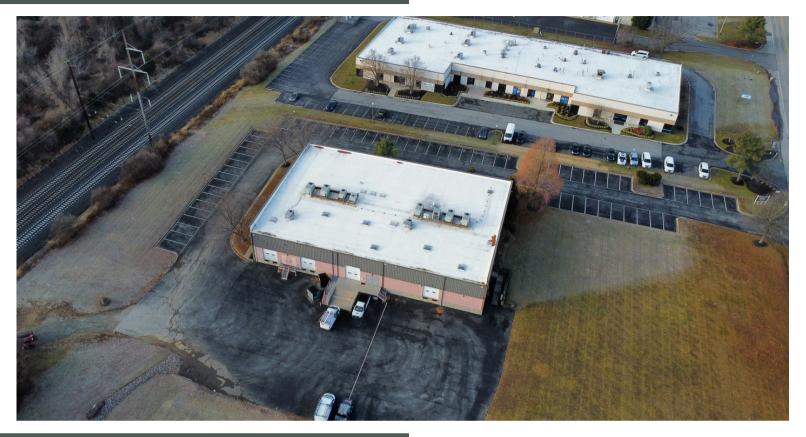

# 1100 FIRST STATE BLVD, SUITE B

WILMINGTON, DE 19804



#### FLEX SPACE AVAILABLE FOR LEASE

REPRESENTED BY
THE FLYNN COMPANY

COLIN FLYNN, SIOR CFLYNN@FLYNNCO.COM 215-561-6565 X 123

CHRISTIAN ARAKELIAN
CARAKELIAN@FLYNNCO.COM
215-561-6565 X 118



#### **PROPERTY DETAILS:**



Building Size: 15,402 SF Office SF: 2,828 SF Warehouse SF: 551 SF Available SF: 3,379 SF



Loading: 1 loading dock



Warehouse Clear Height: 10'



Professional security system



**Frontage:** Direct access from the street



Location: Located 2.8 miles from I-95



## 1100 FIRST STATE BLVD

FLEX SPACE AVAILABLE FOR LEASE

## PROPERTY PHOTOS













## 1100 FIRST STATE BLVD

FLEX SPACE AVAILABLE FOR LEASE

### AERIAL



### LOCATION