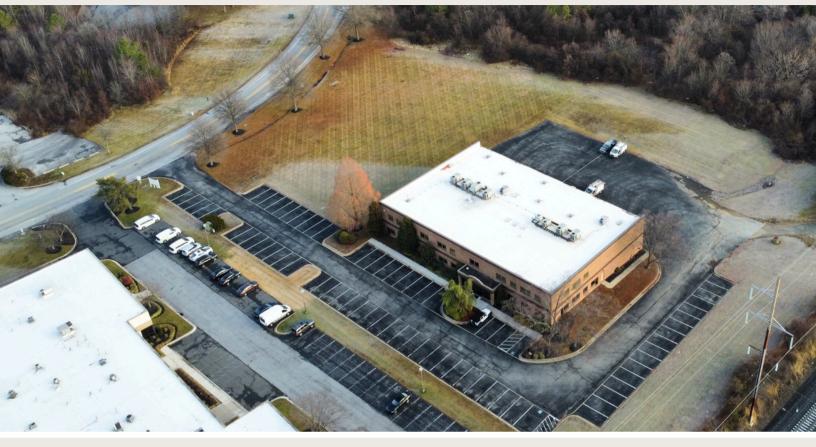

### AERIAL

#### **PROPERTY DETAILS:**

Building Size: 15,402 SF Office SF: 2,828 SF Warehouse SF: 551 SF Available SF: 3,379 SF

Loading: 1 loading dock

Warehouse Clear Height: 10'

Professional security system

**Frontage:** Direct access from the street