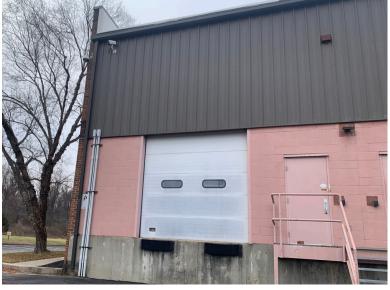

# 1100 FIRST STATE BLVD, SUITE B

WILMINGTON, DE 19804



#### FLEX SPACE AVAILABLE FOR LEASE

REPRESENTED BY
THE FLYNN COMPANY

COLIN FLYNN, SIOR CFLYNN@FLYNNCO.COM 215-561-6565 X 123

CHRISTIAN ARAKELIAN
CARAKELIAN@FLYNNCO.COM
215-561-6565 X 118



#### **PROPERTY DETAILS:**



Building Size: 15,402 SF Office SF: 2,828 SF Warehouse SF: 551 SF Available SF: 3,379 SF



Loading: 1 loading dock



Warehouse Clear Height: 10'



Professional security system



**Frontage:** Direct access from the street



Location: Located 2.8 miles from I-95



## 1100 FIRST STATE BLVD

FLEX SPACE AVAILABLE FOR LEASE

## PROPERTY PHOTOS













## 1100 FIRST STATE BLVD

FLEX SPACE AVAILABLE FOR LEASE

### AERIAL



### LOCATION