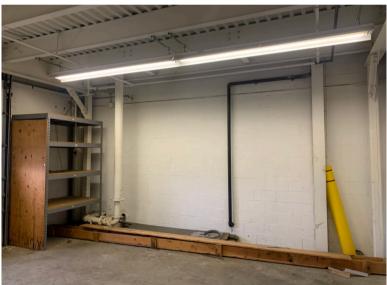

# 1100 FIRST STATE BLVD, SUITE B

WILMINGTON, DE 19804



#### FLEX SPACE AVAILABLE FOR LEASE

REPRESENTED BY
THE FLYNN COMPANY

COLIN FLYNN, SIOR CFLYNN@FLYNNCO.COM 215-561-6565 X 123

CHRISTIAN ARAKELIAN
CARAKELIAN@FLYNNCO.COM
215-561-6565 X 118



#### **PROPERTY DETAILS:**



Building Size: 15,402 SF Office SF: 2,828 SF Warehouse SF: 551 SF Available SF: 3,379 SF



Loading: 1 loading dock



Warehouse Clear Height: 10'



Professional security system



**Frontage:** Direct access from the street



Location: Located 2.8 miles from I-95



## 1100 FIRST STATE BLVD

FLEX SPACE AVAILABLE FOR LEASE

## PROPERTY PHOTOS













## 1100 FIRST STATE BLVD

FLEX SPACE AVAILABLE FOR LEASE

### AERIAL



### LOCATION