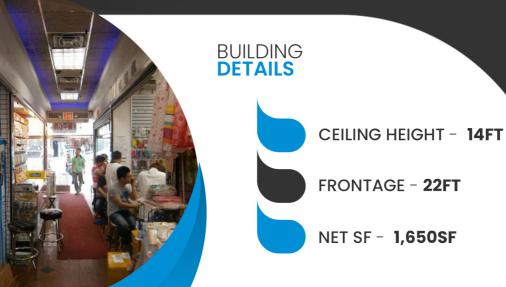

## DESCRIPTION

Prime retail space on central East Broadway! This space is located on the street level of an all glass facade class A commercial office building. Spanning an impressive frontage of 22FT, vendors can greatly appreciate the street exposure and signage potential this space grants due to heavy pedestrian street traffic. Located literally in the middle of East Broadway, this is absolutely