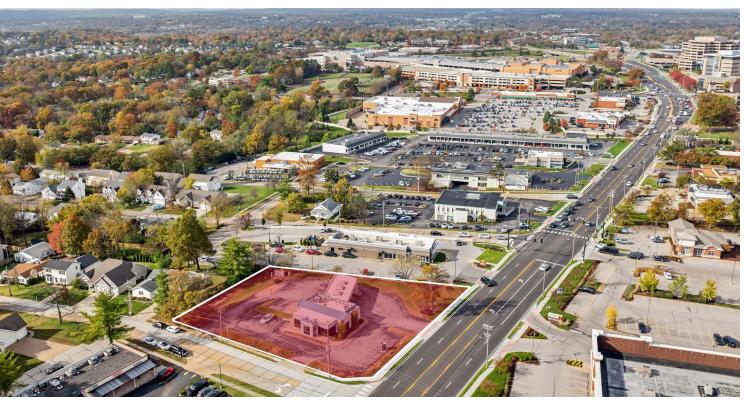

## **RETAIL FOR SALE OR LEASE**

12100 Manchester Road | Des Peres, Missouri 63131 2,186 SF | Sale and Lease Price: Call for Details

## **PROPERTY DETAILS**

Excellent location just east of West County Center

Outstanding residential demographics

Nearby national tenants driving traffic to the trade area include Chick-fil-A, Aldi, Raising Cane's, & McDonald's

Just a 1/4 mile east of Edward Jones Headquarters and West County Center

Manchester Road - 25,771 VPD

Connor Wiemann 314.785.7627 cwiemann@paceproperties.com