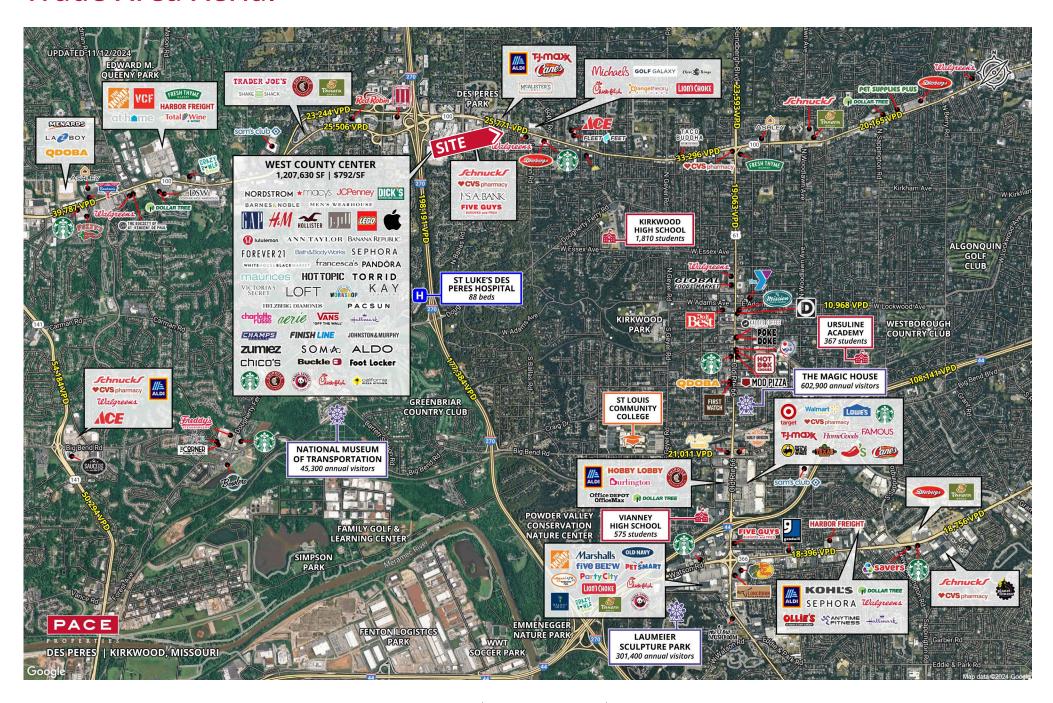

## **Trade Area Aerial**

## **PROPERTY DETAILS**

Excellent location just east of West County Center

Outstanding residential demographics

Nearby national tenants driving traffic to the trade area include Chick-fil-A, Aldi, Raising Cane's, & McDonald's

Just a 1/4 mile east of Edward Jones Headquarters and West County Center

Manchester Road - 25,771 VPD

Connor Wiemann 314.785.7627 cwiemann@paceproperties.com