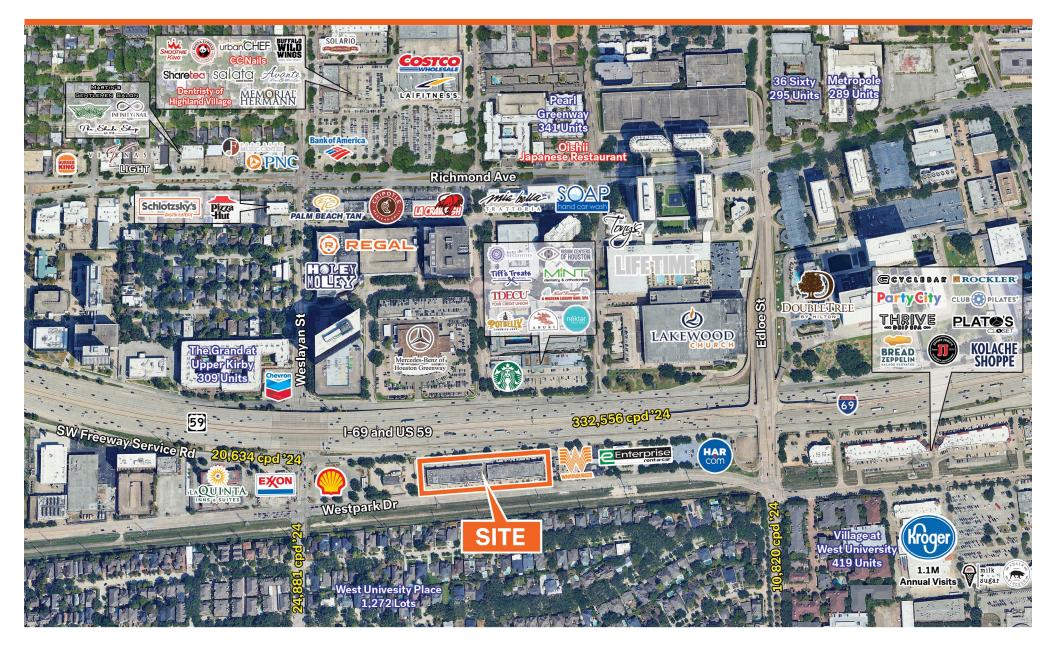

# LOCATION 3805 - 3899 Southwest Fwy Houston, Texas 77027 SIZE See Site Plan For Availability PRICE Please Call For Pricing TRAFFIC COUNTS (KALIBRATE 2024) 20,634 CPD 249,855 CPD SW Freeway Service Rd 169 and US59

# AREA RETAILERS

Costco, Kroger, H-E-B, LA Fitness, Life TIme, Regal Edwards Greenway Grand Palace, Holey Moley, Club Pilates, Cycle Bar, Party City, Whataburger, Trendy Dumpling, Jimmy Johns, Starbucks, Tiff's Treats, Lakewood Church, Mercedes-Benz of Houston

#### PROPERTY INFORMATION

- Retail Plaza for Lease off of US 59 and I 69 15 minutes from
  Downtown
- Lakewood Church in Close Proximity to the Site Has Over 45,000 Attendees Per Week
- Dense Daytime Population with over 1M Total Population
   within 5-Mile Radius near West University Place
- 2 Miles from High End River Oaks District

# PLAZA CENTER AT GREENWAY I INTERSECTION AERIAL

|                       | <b>L</b> WESTPARK DRIVE | <b>L</b>                                                                                                                                                                                                                                                                                                                                                                                                                                                                                                                                                                                                                                                                                                                                                                                                                                                                                                                                                                                                                                                                                                                                                                                                                                                                                                                                                                                                                                                                                                                                                                                                                                                                                                                                                                                                                                                                                                                                                                                                                                                                                                                                                                                                                                                                                                                                                                                                                                                                                                      | t                                    |
|-----------------------|-------------------------|---------------------------------------------------------------------------------------------------------------------------------------------------------------------------------------------------------------------------------------------------------------------------------------------------------------------------------------------------------------------------------------------------------------------------------------------------------------------------------------------------------------------------------------------------------------------------------------------------------------------------------------------------------------------------------------------------------------------------------------------------------------------------------------------------------------------------------------------------------------------------------------------------------------------------------------------------------------------------------------------------------------------------------------------------------------------------------------------------------------------------------------------------------------------------------------------------------------------------------------------------------------------------------------------------------------------------------------------------------------------------------------------------------------------------------------------------------------------------------------------------------------------------------------------------------------------------------------------------------------------------------------------------------------------------------------------------------------------------------------------------------------------------------------------------------------------------------------------------------------------------------------------------------------------------------------------------------------------------------------------------------------------------------------------------------------------------------------------------------------------------------------------------------------------------------------------------------------------------------------------------------------------------------------------------------------------------------------------------------------------------------------------------------------------------------------------------------------------------------------------------------------|--------------------------------------|
| WHATABURGER.<br>(NAP) | Healing Hands           | AVAILABLE<br>+1,750 SF<br>Hair by Rigos<br>Peru Café<br>Express<br>Granberry Dental<br>testmasters<br>AVAILABLE<br>Express<br>STALERENTIASTERS<br>FRESH MEX<br>FRESH | HEALTHCARE<br>12,100 SF<br>12,100 SF |
|                       | SOUTHWEST FR            |                                                                                                                                                                                                                                                                                                                                                                                                                                                                                                                                                                                                                                                                                                                                                                                                                                                                                                                                                                                                                                                                                                                                                                                                                                                                                                                                                                                                                                                                                                                                                                                                                                                                                                                                                                                                                                                                                                                                                                                                                                                                                                                                                                                                                                                                                                                                                                                                                                                                                                               | FREEWAY EXIT RAMP                    |