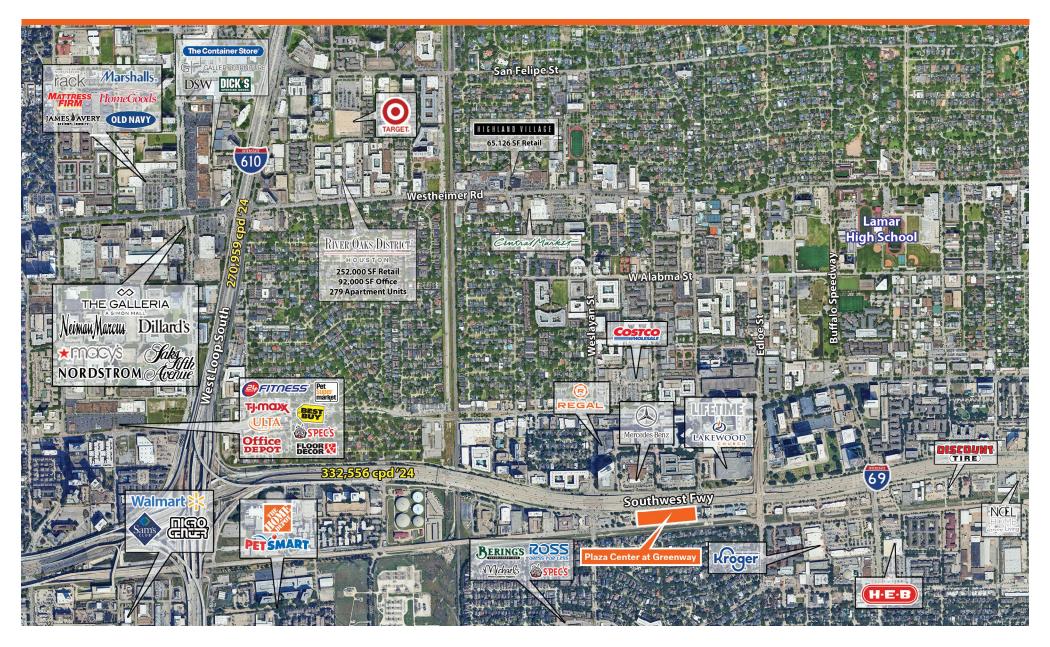

# AREA RETAILERS

Costco, Kroger, H-E-B, LA Fitness, Life TIme, Regal Edwards Greenway Grand Palace, Holey Moley, Club Pilates, Cycle Bar, Party City, Whataburger, Trendy Dumpling, Jimmy Johns, Starbucks, Tiff's Treats, Lakewood Church, Mercedes-Benz of Houston

#### PROPERTY INFORMATION

- Retail Plaza for Lease off of US 59 and I 69 15 minutes from
  Downtown
- Lakewood Church in Close Proximity to the Site Has Over 45,000 Attendees Per Week
- Dense Daytime Population with over 1M Total Population
   within 5-Mile Radius near West University Place
- 2 Miles from High End River Oaks District