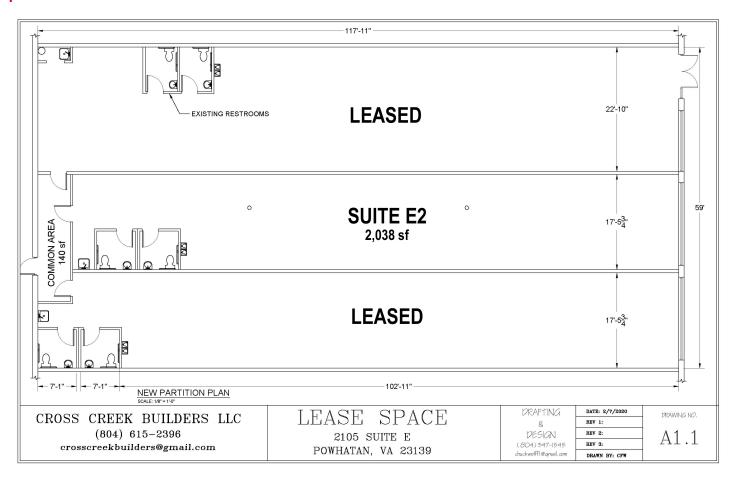

### Floorplan

SPACES - \$18.50/SF, NNN

Suite E2 2,038 SF

SPACE - \$23.00/SF, NNN

Suite
\*not shown\* 1,200 SF

For more information, contact: