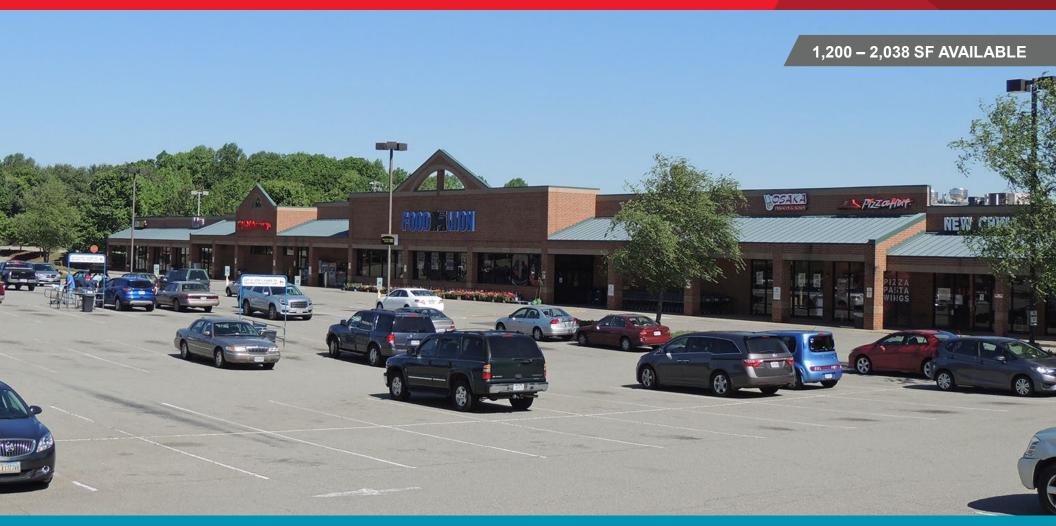

2105 Academy Road | Powhatan, Virginia

### **Food Lion Anchored Shopping Center**

For more information, contact:

### **Property Features**

- 1,200 2,038 SF AVAILABLE
- · Food Lion anchored shopping center
- · Mix of convenience and daily-use businesses
- Fronting on Anderson Highway (U.S. Route 60), Powhatan's major thoroughfare
- High income area, average household income over \$112,000
- Powhatan population increased 28% over the past 15 years