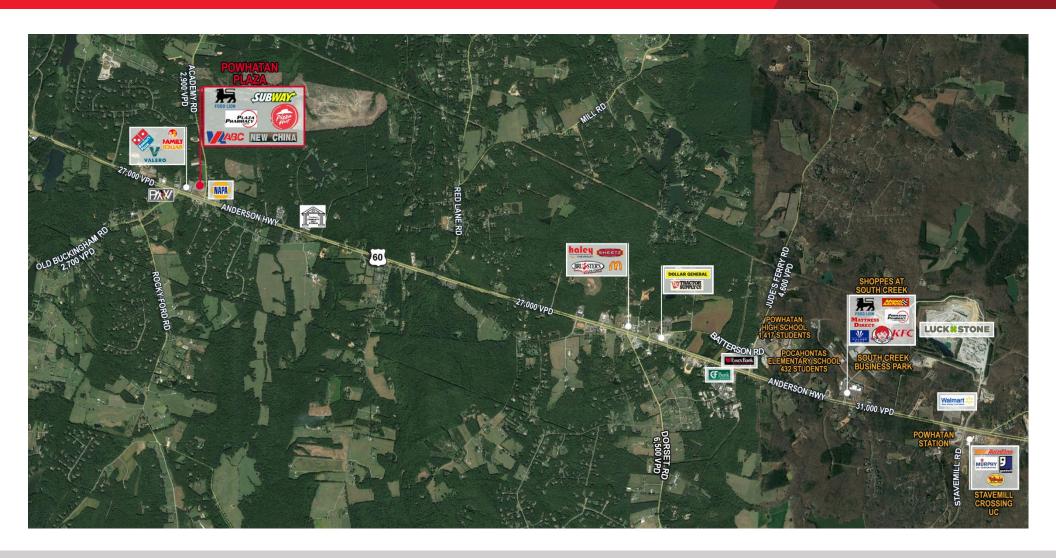

### Site Plan RICHMOND **ZABC ANDERSON ROUTE 60** Lot 4 Vape & Tobacco **Epic Fit** PAD SITES **FOOD LION** Osaka Sushi 27,000 VPD New China 2,900 VPD ACADEMY ROAD

For more information, contact: