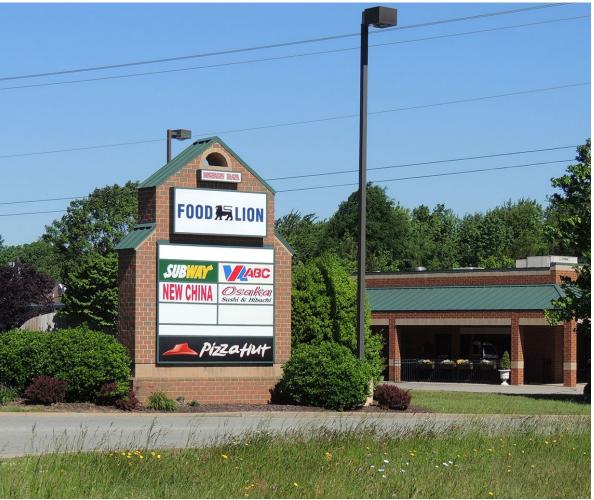

### **Food Lion Anchored Shopping Center**

For more information, contact:

### **Property Features**

- 1,200 2,038 SF AVAILABLE
- · Food Lion anchored shopping center
- · Mix of convenience and daily-use businesses
- Fronting on Anderson Highway (U.S. Route 60), Powhatan's major thoroughfare
- High income area, average household income over \$112,000
- Powhatan population increased 28% over the past 15 years