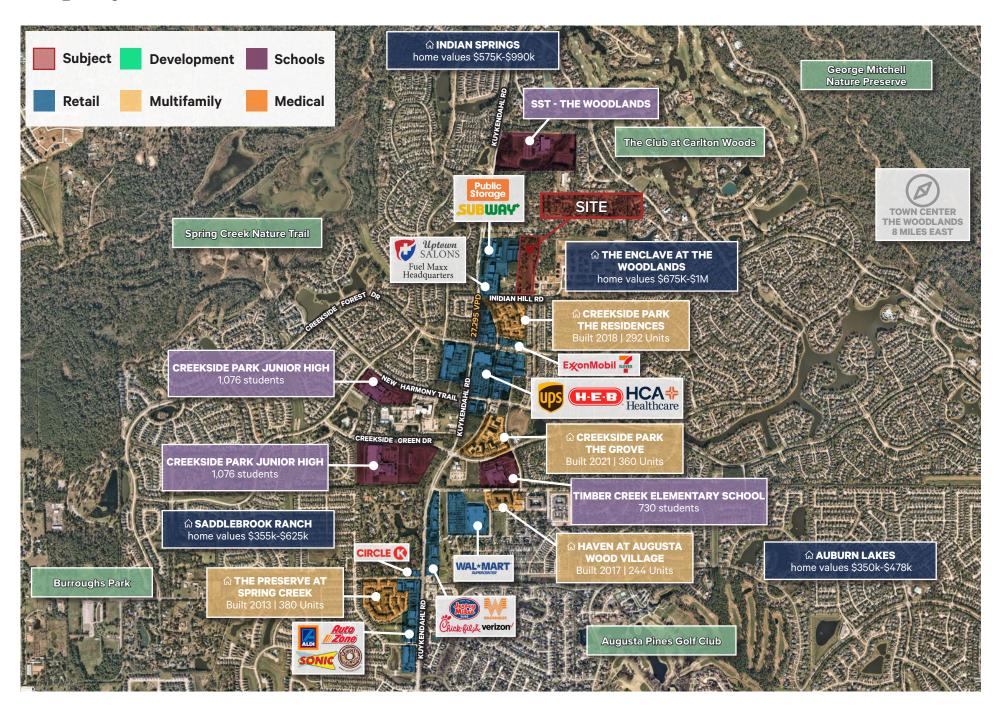

# **Property Aerial**

#### Location

• NWQ of Kuykendahl Rd and Indian Hill Rd just southwest of the Woodlands

#### **Property Information**

- ± 9.80 acres
- Outside of The Woodlands boundary
- On-site detention required
- Outside of floodplain
- Fire lane easement access to Kuykendahl Rd through adjacent MOB to the west
- Tax rate \$1.828065 (2023)
- Adjacent to MUD 386
- Adjacent private utilities to the north via Aqua Texas (CCN #13203)
- Tomball ISD (Timber Creek Elementary, Creekside Park Jr. High, Tomball High)

#### **Surrounding Area**

- Proximity to the Woodlands
- Just north of Major Retail Corridor anchored by HEB