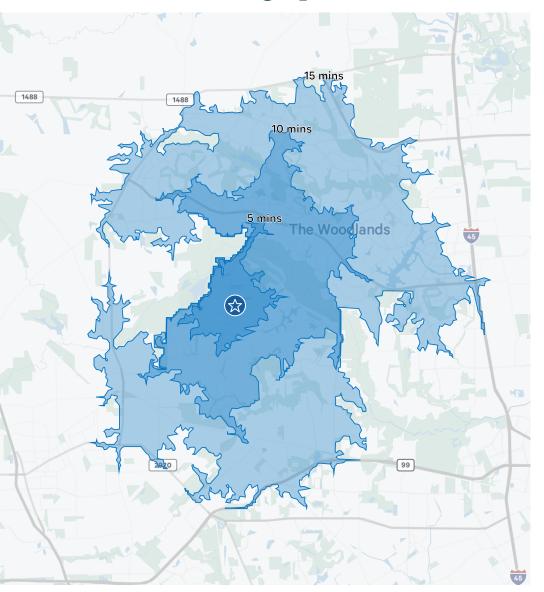

## Commute & Demographics

| Drive Times      | Minutes |
|------------------|---------|
| The Woodlands    | 14      |
| Conroe           | 28      |
| Spring           | 21      |
| Downtown Houston | 40      |