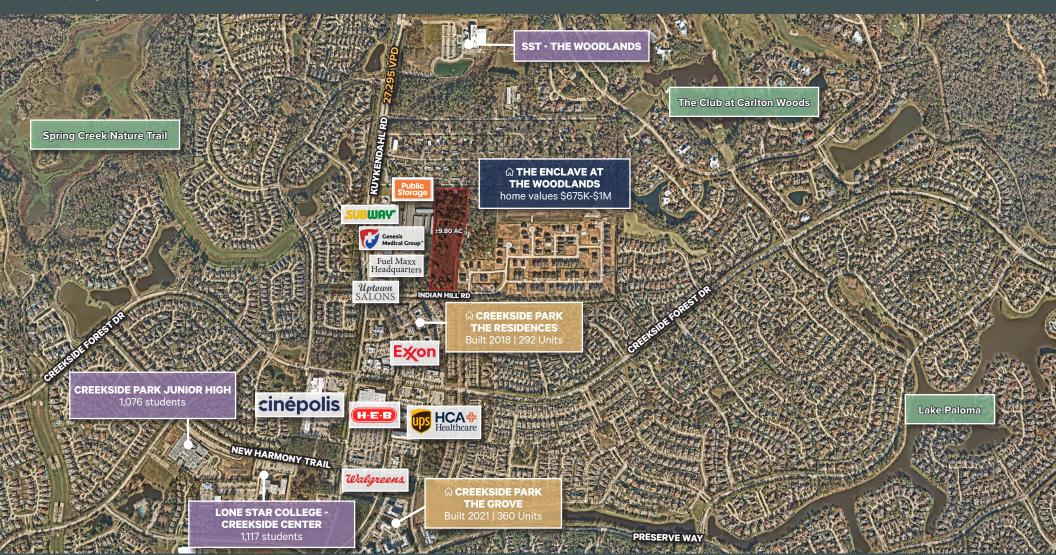

# **Property Aerial**

#### Location

• NWQ of Kuykendahl Rd and Indian Hill Rd just southwest of the Woodlands

#### **Property Information**

- ± 9.80 acres
- Outside of The Woodlands boundary
- On-site detention required
- Outside of floodplain
- Fire lane easement access to Kuykendahl Rd through adjacent MOB to the west
- Tax rate \$1.828065 (2023)
- Adjacent to MUD 386
- Adjacent private utilities to the north via Aqua Texas (CCN #13203)
- Tomball ISD (Timber Creek Elementary, Creekside Park Jr. High, Tomball High)

#### **Surrounding Area**

- Proximity to the Woodlands
- Just north of Major Retail Corridor anchored by HEB