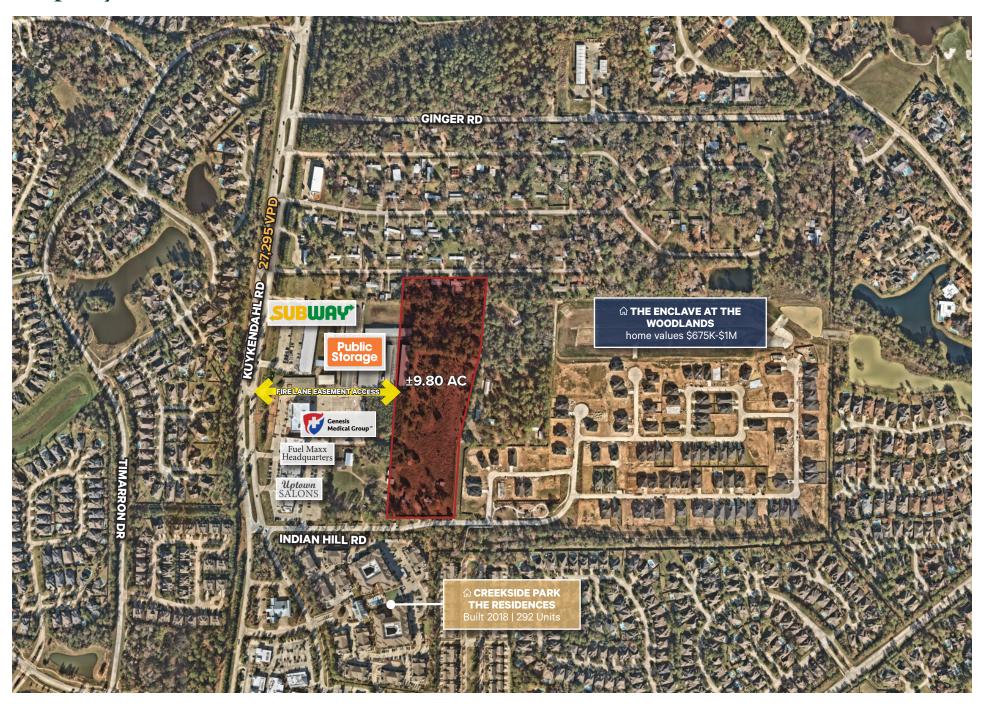

# Property Survey

Cinnamon Run (50' R.O.W.)

#### **Property Information**

- ± 9.80 acres
- Outside of The Woodlands boundary
- On-site detention required
- Outside of floodplain
- Fire lane easement access to Kuykendahl Rd through adjacent MOB to the west
- Tax rate \$1.828065 (2023)
- Adjacent to MUD 386
- Adjacent private utilities to the north via Aqua Texas (CCN #13203)
- Tomball ISD (Timber Creek Elementary, Creekside Park Jr. High, Tomball High)