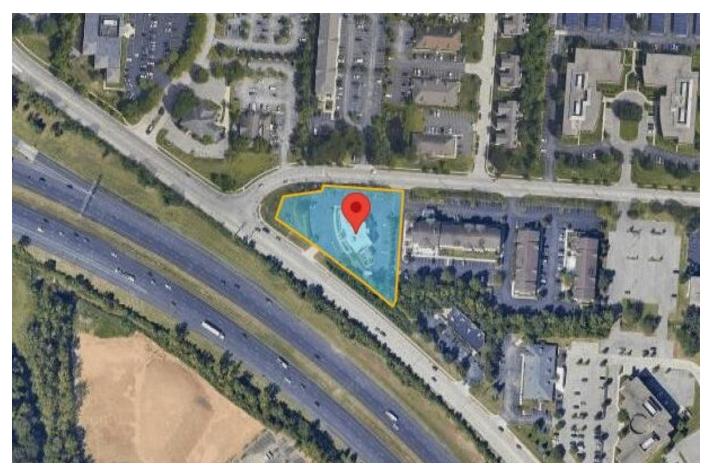

First floor built-out medical space is serviced by separate meters and tenant responsible for janitorial, electric and gas expenses.

| Address        | 600-604 Morrison Road<br>Columbus, OH 43230                                   |
|----------------|-------------------------------------------------------------------------------|
| Lease rate     | \$15.00/s.f. NNN                                                              |
| ОрЕх           | \$8.35/s.f.                                                                   |
| Building size  | ± 13,442 s.f.                                                                 |
| Available s.f. | 5,313 s.f.                                                                    |
| Parking        | 32 Spaces available for suite<br>Spots reserved for employees<br>and visitors |
| Signage        | Building and Monument signage available                                       |