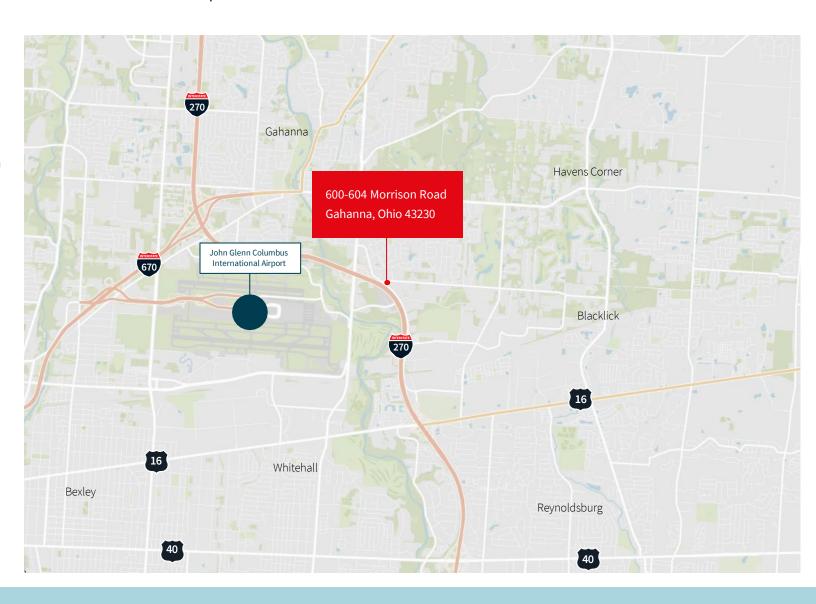

<br>Columbus, OH 43230                                   |
|----------------|-------------------------------------------------------------------------------|
| Lease rate     | \$15.00/s.f. NNN                                                              |
| ОрЕх           | \$8.35/s.f.                                                                   |
| Building size  | ± 13,442 s.f.                                                                 |
| Available s.f. | 5,313 s.f.                                                                    |
| Parking        | 32 Spaces available for suite<br>Spots reserved for employees<br>and visitors |
| Signage        | Building and Monument signage available                                       |



### Building floor plan



### Location map



#### **Demographics**

- 229,884 residents
- \$62,853 median household income
- \$234,814 median home value

- 37.4 median age
- 92,031 households
- 108,382 daytime employment
- 11,329 Business
- 10,634 Daily traffic count Taylor Rd & Morrison Rd

Based on 5 mile radius

## Interior photographs













### **JLL** SEE A BRIGHTER WAY



#### **Andrew Dutcher, SIOR**

Managing Director, Agency andrew.dutcher@jll.com +1 614 629 5266