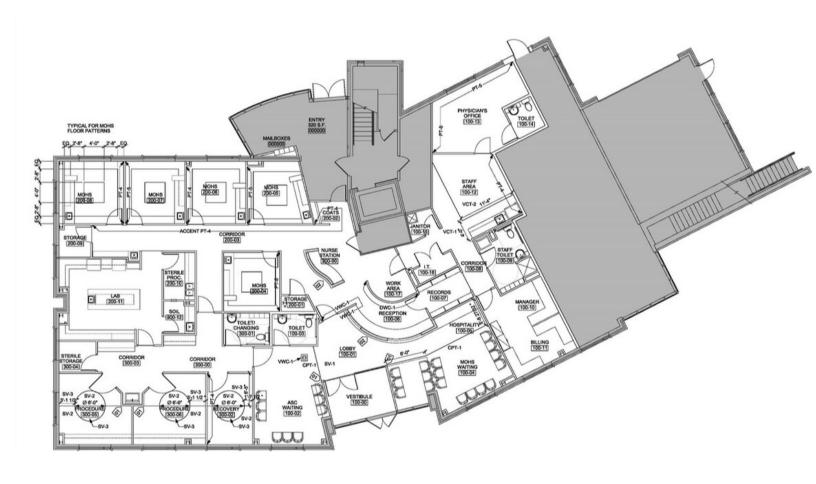

00-604 Morrison Road<br>Columbus, OH 43230                                   |
|----------------|-------------------------------------------------------------------------------|
| Lease rate     | \$15.00/s.f. NNN                                                              |
| ОрЕх           | \$8.35/s.f.                                                                   |
| Building size  | ± 13,442 s.f.                                                                 |
| Available s.f. | 5,313 s.f.                                                                    |
| Parking        | 32 Spaces available for suite<br>Spots reserved for employees<br>and visitors |
| Signage        | Building and Monument signage available                                       |



### Building floor plan



### Location map



#### **Demographics**

- 229,884 residents
- \$62,853 median household income
- \$234,814 median home value

- 37.4 median age
- 92,031 households
- 108,382 daytime employment
- 11,329 Business
- 10,634 Daily traffic count Taylor Rd & Morrison Rd

Based on 5 mile radius

## Interior photographs













### **JLL** SEE A BRIGHTER WAY



#### **Andrew Dutcher, SIOR**

Managing Director, Agency andrew.dutcher@jll.com +1 614 629 5266