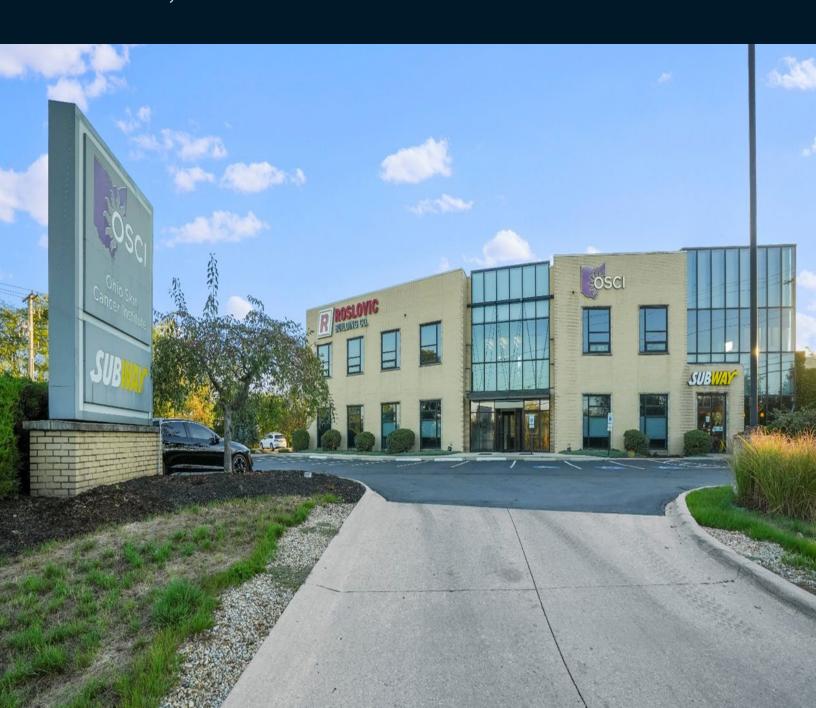

### Building overview

Turnkey direct entry first floor medical space with 5 exam rooms, 2 procedural rooms, recovery and lab area. Excellent monument and building signage opportunities (OSCI signage) with freeway visibility to I-270.

Building features on-site parking with direct entry into welcoming reception and waiting room with 24-hour access. Additionally, there is a separate exit for post-surgery with convenient patient pick-up. Building amenities include lots of natural lights, roof-top terrace and on-site Subway© restaurant."

First floor built-out medical space is serviced by separate meters and tenant responsible for janitorial, electric and gas expenses.

| Address        | 600-604 Morrison Road<br>Columbus, OH 43230                                   |
|----------------|-------------------------------------------------------------------------------|
| Lease rate     | \$15.00/s.f. NNN                                                              |
| ОрЕх           | \$8.35/s.f.                                                                   |
| Building size  | ± 13,442 s.f.                                                                 |
| Available s.f. | 5,313 s.f.                                                                    |
| Parking        | 32 Spaces available for suite<br>Spots reserved for employees<br>and visitors |
| Signage        | Building and Monument signage available                                       |