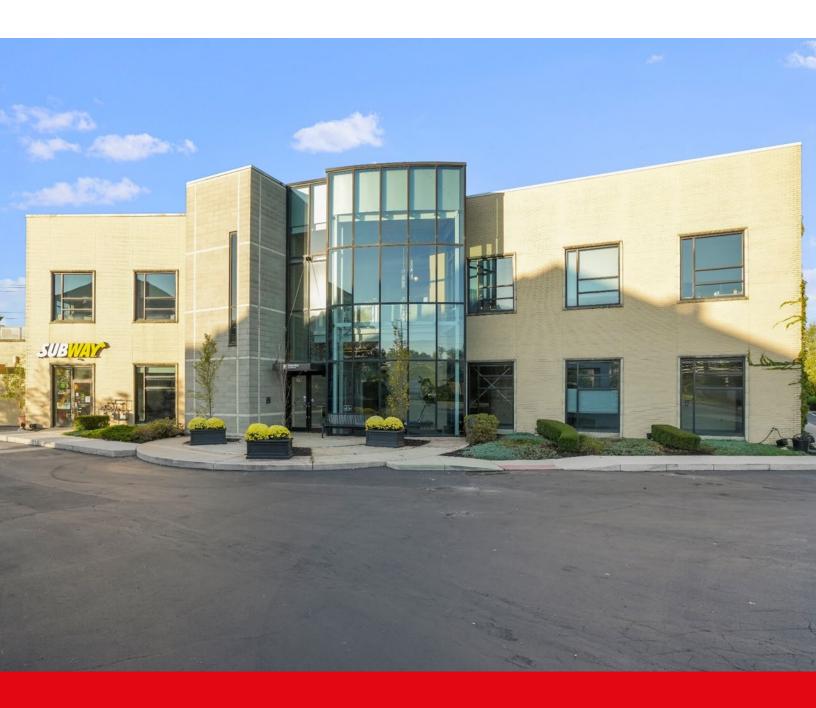

# For Lease

**Medical Office** 

602 Morrison Rd Columbus, Ohio 43230

### Building overview

Turnkey direct entry first floor medical space with 5 exam rooms, 2 procedural rooms, recovery and lab area. Excellent monument and building signage opportunities (OSCI signage) with freeway visibility to I-270.

Building features on-site parking with direct entry into welcoming reception and waiting room with 24-hour access. Additionally, there is a separate exit for post-surgery with convenient patient pick-up. Building amenities include lots of natural lights, roof-top terrace and on-site Subway© restaurant."