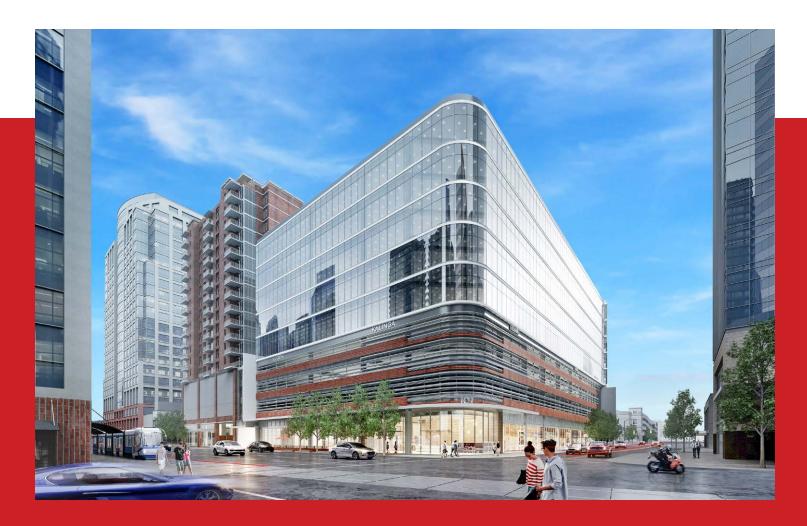

Block 23

Estimated Delivery—Winter 2019 101 E Washington Street

Phoenix, AZ 85004

## Create and Innovate in Phoenix's Urban Core

Downtown Phoenix's highly anticipated and most soughtafter new development, Block 23 augments Phoenix's flourishing Innovation District. You'll work in the middle of it all with skyline views overlooking Talking Stick Resort Arena with South Mountain's peaks in the distance. Accelerate your team's productivity in a space built for community, collaboration and creativity. Step outside for a convenient bite to eat at one of the 140+ walkable restaurants, or check off a quick errand at

## **Location Amenities**

Located on the most significant block of downtown Phoenix, Block 23 is a mixed-use development for live, work and play.

Flexible conference rooms expand your available meeting space for corporate gatherings.