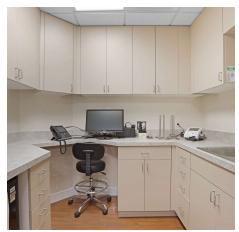

The facility is divided into two medical office sections located at the north and south ends. Each section includes five exam rooms, a procedure room, a small lab area, and an individual restroom with a pass-through window to the lab. This provides a total of 12 exam/procedure rooms, making it a versatile space for various medical services. The rear section of the building is designed for privacy and staff convenience, featuring six private offices, a separate break area, and washer/dryer hookups. Additionally, there are two nurses' station areas, one in each medical wing.

#### **PROPERTY HIGHLIGHTS**

- · High visibility and convenient access for customers
- Modern and well-maintained interior space
- Ideal for retail, office, or service-related businesses