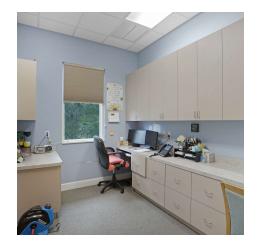

The facility is divided into two medical office sections located at the north and south ends. Each section includes five exam rooms, a procedure room, a small lab area, and an individual restroom with a pass-through window to the lab. This provides a total of 12 exam/procedure rooms, making it a versatile space for various medical services. The rear section of the building is designed for privacy and staff convenience, featuring six private offices, a separate break area, and washer/dryer hookups. Additionally, there are two nurses' station areas, one in each medical wing.

#### **PROPERTY HIGHLIGHTS**

- · High visibility and convenient access for customers
- Modern and well-maintained interior space
- Ideal for retail, office, or service-related businesses