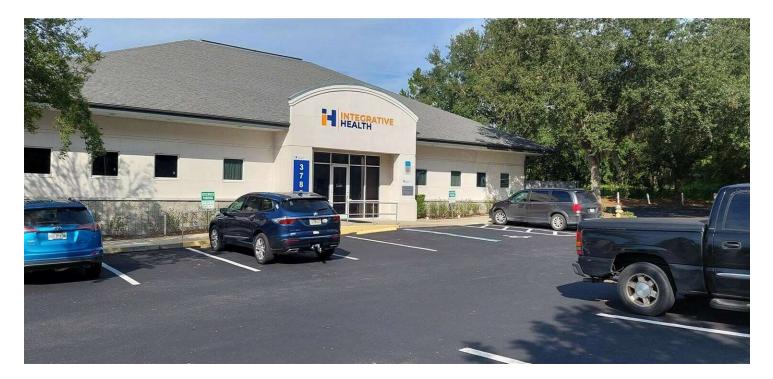

### MEDICAL OFFICE BUILDING

3780 NW 83 Street Gainesville, FL 32606

### **PROPERTY DESCRIPTION**

Located off NW 39th Ave in Springhill Professional Park near I-75. The total enclosed area is 5,493 square feet. This property will be vacant and ready for immediate occupancy on January 31st.

#### **PROPERTY HIGHLIGHTS**

- · High visibility and convenient access for customers
- Modern and well-maintained interior space
- Ideal for retail, office, or service-related businesses