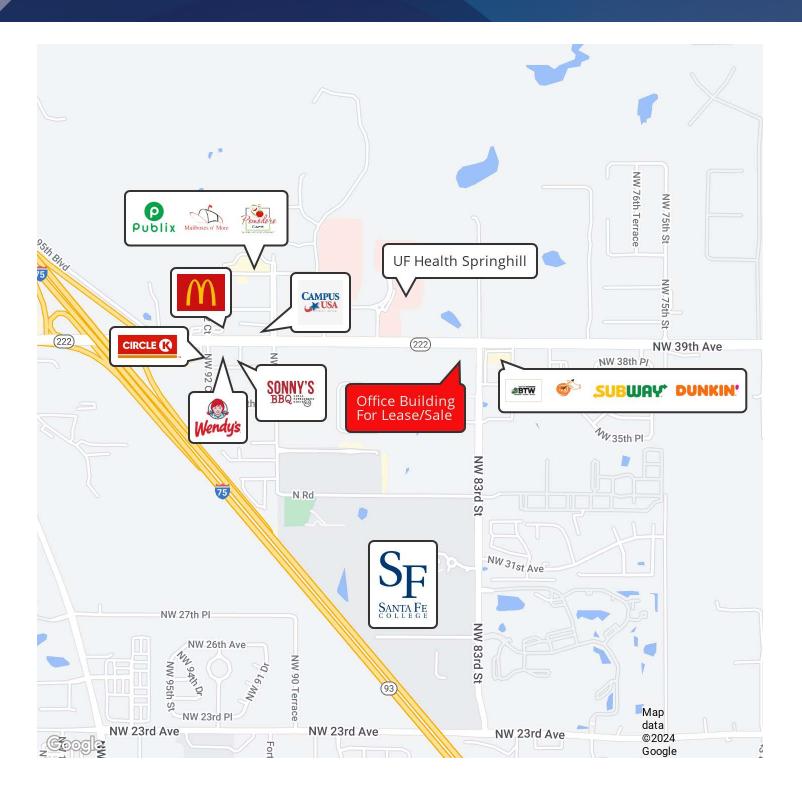

### **PROPERTY DESCRIPTION**

Located off NW 39th Ave in Springhill Professional Park near I-75. The total enclosed area is 5,493 square feet. This property will be vacant and ready for immediate occupancy on January 31st.

#### **PROPERTY HIGHLIGHTS**

- · High visibility and convenient access for customers
- Modern and well-maintained interior space
- Ideal for retail, office, or service-related businesses