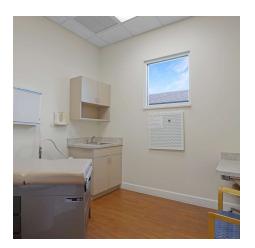

The facility is divided into two medical office sections located at the north and south ends. Each section includes five exam rooms, a procedure room, a small lab area, and an individual restroom with a pass-through window to the lab. This provides a total of 12 exam/procedure rooms, making it a versatile space for various medical services. The rear section of the building is designed for privacy and staff convenience, featuring six private offices, a separate break area, and washer/dryer hookups. Additionally, there are two nurses' station areas, one in each medical wing.

#### **PROPERTY HIGHLIGHTS**

- · High visibility and convenient access for customers
- Modern and well-maintained interior space
- Ideal for retail, office, or service-related businesses