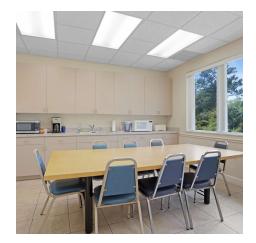

The facility is divided into two medical office sections located at the north and south ends. Each section includes five exam rooms, a procedure room, a small lab area, and an individual restroom with a pass-through window to the lab. This provides a total of 12 exam/procedure rooms, making it a versatile space for various medical services. The rear section of the building is designed for privacy and staff convenience, featuring six private offices, a separate break area, and washer/dryer hookups. Additionally, there are two nurses' station areas, one in each medical wing.