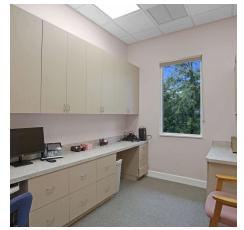

The facility is divided into two medical office sections located at the north and south ends. Each section includes five exam rooms, a procedure room, a small lab area, and an individual restroom with a pass-through window to the lab. This provides a total of 12 exam/procedure rooms, making it a versatile space for various medical services. The rear section of the building is designed for privacy and staff convenience, featuring six private offices, a separate break area, and washer/dryer hookups. Additionally, there are two nurses' station areas, one in each medical wing.

#### **PROPERTY HIGHLIGHTS**

- · High visibility and convenient access for customers
- Modern and well-maintained interior space
- Ideal for retail, office, or service-related businesses