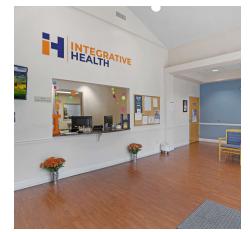

The facility is divided into two medical office sections located at the north and south ends. Each section includes five exam rooms, a procedure room, a small lab area, and an individual restroom with a pass-through window to the lab. This provides a total of 12 exam/procedure rooms, making it a versatile space for various medical services. The rear section of the building is designed for privacy and staff convenience, featuring six private offices, a separate break area, and washer/dryer hookups. Additionally, there are two nurses' station areas, one in each medical wing.

#### **PROPERTY HIGHLIGHTS**

- · High visibility and convenient access for customers
- Modern and well-maintained interior space
- Ideal for retail, office, or service-related businesses