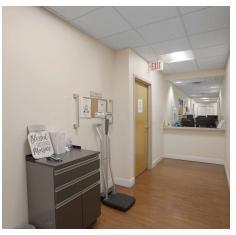

The facility is divided into two medical office sections located at the north and south ends. Each section includes five exam rooms, a procedure room, a small lab area, and an individual restroom with a pass-through window to the lab. This provides a total of 12 exam/procedure rooms, making it a versatile space for various medical services. The rear section of the building is designed for privacy and staff convenience, featuring six private offices, a separate break area, and washer/dryer hookups. Additionally, there are two nurses' station areas, one in each medical wing.