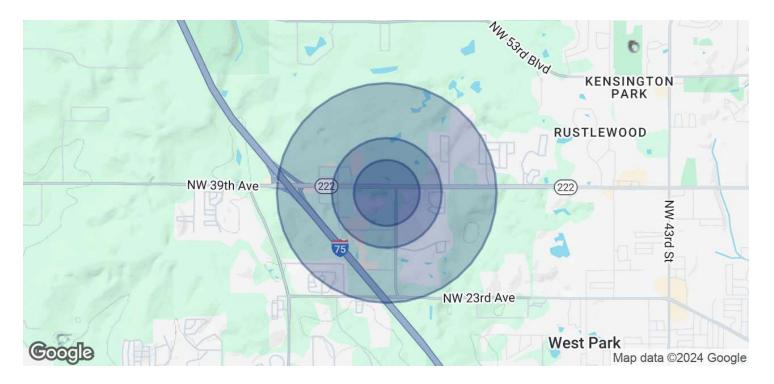

| DEMOGRAPHICS      | 0.3 MILES | 0.5 MILES | 1 MILE    |
|-------------------|-----------|-----------|-----------|
| Total Households  | 266       | 1,106     | 2,751     |
| Total Population  | 528       | 2,211     | 5,736     |
| Average HH Income | \$90,962  | \$96,520  | \$103,116 |

### MEDICAL OFFICE BUILDING

3780 NW 83 Street Gainesville, FL 32606

| POPULATION           | 0.3 MILES | 0.5 MILES | 1 MILE |
|----------------------|-----------|-----------|--------|
| Total Population     | 528       | 2,211     | 5,736  |
| Average Age          | 43        | 44        | 43     |
| Average Age (Male)   | 40        | 41        | 41     |
| Average Age (Female) | 45        | 46        | 45     |
| HOUSEHOLDS & INCOME  | 0.3 MILES | 0.5 MILES | 1 MILE |
| Total Households     | 266       | 1,106     | 2,751  |

| # of Persons per HH | 2         | 2         | 2.1       |
|---------------------|-----------|-----------|-----------|
| Average HH Income   | \$90,962  | \$96,520  | \$103,116 |
| Average House Value | \$310,678 | \$318,377 | \$355,654 |