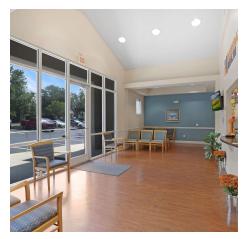

The facility is divided into two medical office sections located at the north and south ends. Each section includes five exam rooms, a procedure room, a small lab area, and an individual restroom with a pass-through window to the lab. This provides a total of 12 exam/procedure rooms, making it a versatile space for various medical services. The rear section of the building is designed for privacy and staff convenience, featuring six private offices, a separate break area, and washer/dryer hookups. Additionally, there are two nurses' station areas, one in each medical wing.

#### **PROPERTY HIGHLIGHTS**

- · High visibility and convenient access for customers
- Modern and well-maintained interior space
- Ideal for retail, office, or service-related businesses