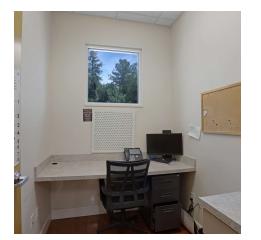

The facility is divided into two medical office sections located at the north and south ends. Each section includes five exam rooms, a procedure room, a small lab area, and an individual restroom with a pass-through window to the lab. This provides a total of 12 exam/procedure rooms, making it a versatile space for various medical services. The rear section of the building is designed for privacy and staff convenience, featuring six private offices, a separate break area, and washer/dryer hookups. Additionally, there are two nurses' station areas, one in each medical wing.

#### **PROPERTY HIGHLIGHTS**

- · High visibility and convenient access for customers
- Modern and well-maintained interior space
- Ideal for retail, office, or service-related businesses