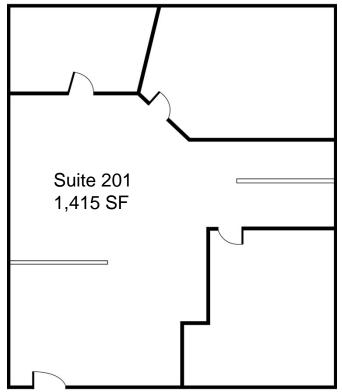

#### **Project Features:**

- Asking \$1.65 PSF Full Service Gross
- Suite 201 1,415 SF
- 4:1,000 Parking
- Under New Ownership
- Renovations Complete
- Excellent Freeway Access (91,55,57)
- Master Planned Business Park
- Walking Distance to Retail and Restaurants
- Fully Sprinklered
- High End Office Improvements
- Ownership on Site
- Flexible Terms