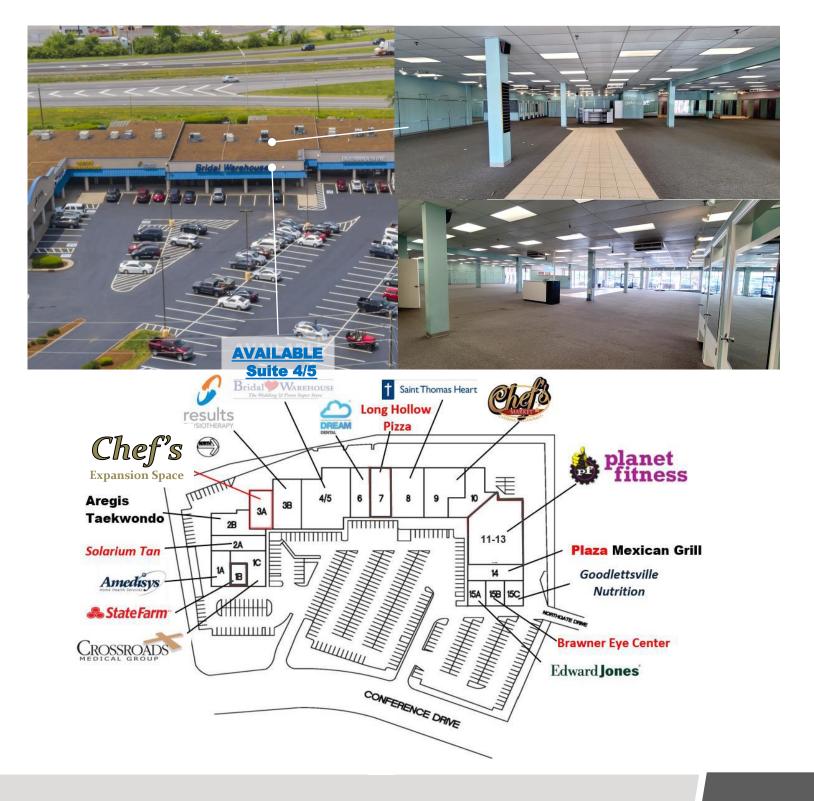

Located just 14 miles north of downtown Nashville, TN, The Music City Shopping Center is a bustling and thriving multi-tenant shopping center. With its prime interstate location, this shopping center is easily accessible for both locals and tourists alike. From retail stores, fitness center, to medical offices and even office spaces, The Music City Shopping Center truly has something for everyone. This diverse mix of tenants not only adds to the convenience of the shopping center, but also creates a vibrant and dynamic atmosphere for visitors. <u>Co- Tenants: Planet Fitness,</u> <u>Saint Thomas Health, Chef's Market, Edward Jones,</u> <u>Results Physiotherapy and many other national,</u> regional and local businesses.

### Call for Rate

Rental Area: 9,948 +/- Sq. Ft. Open floor plan | Great location in the Center with Interstate 65 and Conference Drive visibility **Contact:** 

## Music City Shopping Center Site Plan Layout

As-Built Space Plan