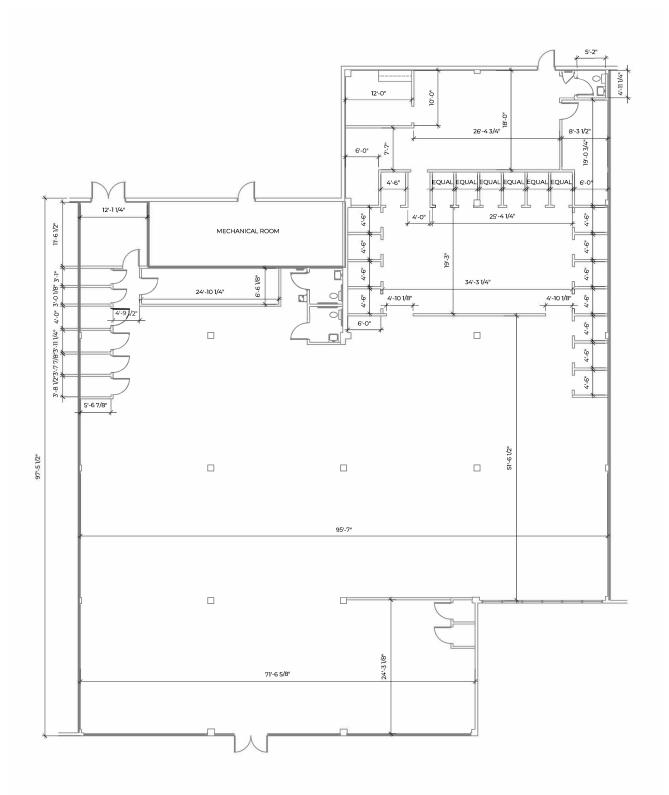

### Call for Rate

Rental Area: 9,948 +/- Sq. Ft. Open floor plan | Great location in the Center with Interstate 65 and Conference Drive visibility **Contact:** 

## Music City Shopping Center Site Plan Layout

As-Built Space Plan