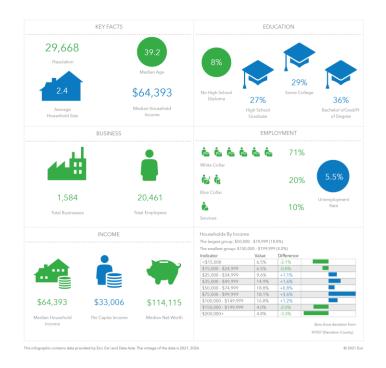

r truly has something for everyone. This diverse mix of tenants not only adds to the convenience of the shopping center, but also creates a vibrant and dynamic atmosphere for visitors. <u>Co- Tenants: Planet Fitness,</u> <u>Saint Thomas Health, Chef's Market, Edward Jones,</u> <u>Results Physiotherapy and many other national,</u> regional and local businesses.

#### MUSIC CITY SHOPPING CENTER

900 Conference Drive Suite 4-5 Goodlettsville, TN 37072

tate 65 | 92

Conference Dr | 15,819 AADT

AVAILABLE

9 9 9 9 Smartin

### Call for Rate

Rental Area: 9,948 +/- Sq. Ft. Open floor plan | Great location in the Center with Interstate 65 and Conference Drive visibility **Contact:** 

#### HCI Realty 662-265-3633 JOSH HOLCOMBE

josh@hcirealty.com hcirealty.com



# SPACE FOR LEASE 662-265-3633





This information has been obtained from sources believed reliable. We have not verified it and make no guarantee, warranty or representation about it. Any projections, opinions, assumptions or estimates used are for example only and do not represent the current or future performance of the property. You and your advisors should conduct a careful, independent investigation of the property to determine to your satisfaction the suitability of the property for your needs. Photos herein are the property of their respective owners and use of these images without the express written consent of the owner is prohibited.







## Music City Shopping Center Site Plan Layout





As-Built Space Plan