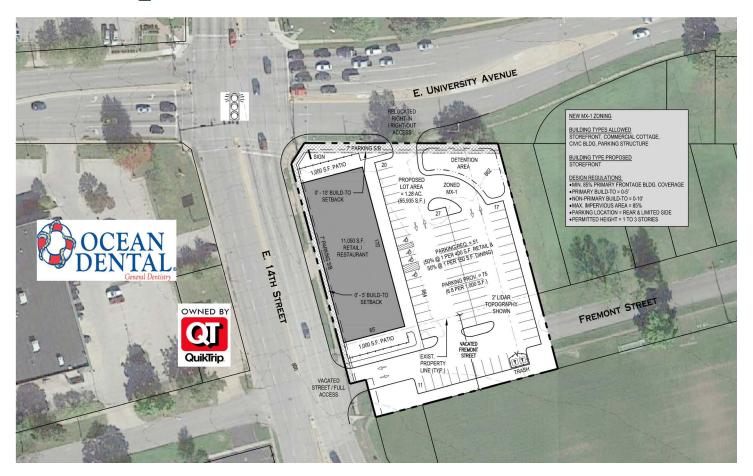

# 1111 East 14th Street

Des Moines, Iowa 50136

#### **Retail Space**

Pre-leasing retail space just north of I-235 at busy intersection of East University Avenue and East 14th Street.

- + Space Available
  - 11,050 SF pre-leasing now
- + Lease Rate
  - \$25-27.00/SF

- + Property Details
  - Grease interceptor
  - Tenant improvement allowance available
  - Strong daytime population
  - Ample parking



### Conceptual Plan



## Demographics

|                                  | 1-Mile   | 3-Mile   | 5-Mile   |
|----------------------------------|----------|----------|----------|
| Total Population                 | 12,522   | 96,624   | 210,463  |
| Daytime Population               | 21,747   | 138,142  | 233,373  |
| 2021-2026 Population Growth Rate | 1.98%    | 1.44%    | 1.18%    |
| 2026 Estimated Population        | 13,815   | 103,769  | 223,147  |
| Households                       | 4,468    | 37,586   | 84,469   |
| Average Household Income         | \$54,647 | \$58,778 | \$69,775 |



### Location



#### **Contact Us**

#### Jeff Spence, CCIM

Vice President +1 515 221 6636 jeff.spence@cbre-hubbell.com Licensed in the State of Iowa

© 2022 Hubbell Commercial Brokers, L.C., d/b/a CBRE|Hubbell Commer