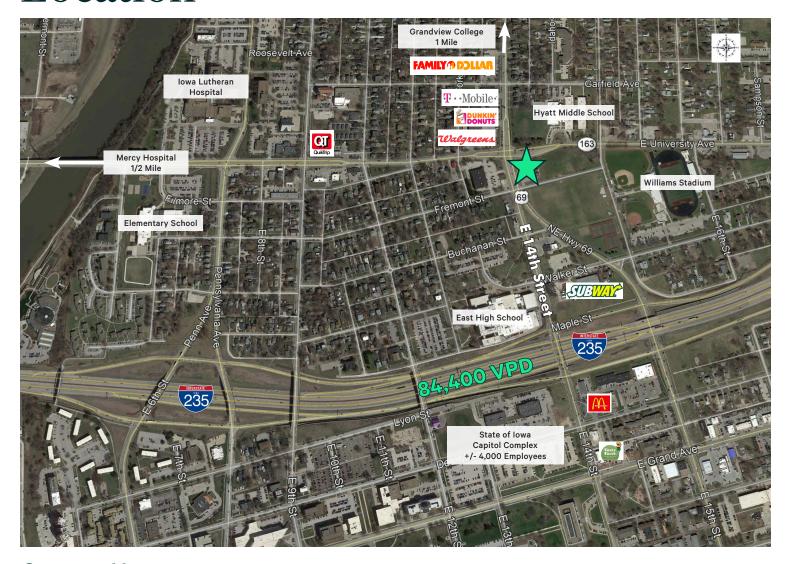

easing now
- + Lease Rate
  - \$25-27.00/SF

- + Property Details
  - Grease interceptor
  - Tenant improvement allowance available
  - Strong daytime population
  - Ample parking



### Conceptual Plan



## Demographics

|                                  | 1-Mile   | 3-Mile   | 5-Mile   |
|----------------------------------|----------|----------|----------|
| Total Population                 | 12,522   | 96,624   | 210,463  |
| Daytime Population               | 21,747   | 138,142  | 233,373  |
| 2021-2026 Population Growth Rate | 1.98%    | 1.44%    | 1.18%    |
| 2026 Estimated Population        | 13,815   | 103,769  | 223,147  |
| Households                       | 4,468    | 37,586   | 84,469   |
| Average Household Income         | \$54,647 | \$58,778 | \$69,775 |



### Location



#### **Contact Us**

#### Jeff Spence, CCIM

Vice President +1 515 221 6636 jeff.spence@cbre-hubbell.com Licensed in the State of Iowa

© 2022 Hubbell Commercial Brokers, L.C., d/b/a CBRE|Hubbell Commercial. We obtained the information above from sources we believe to be reliable. However, we have not verified its accuracy and make no guarantee, warranty or representation about it. It is submitted subject to the possibility of errors, omissions, change of price, rental or other conditions, prior sale, lease or financing, or withdraw without notice. We include projections, opinions, assumptions or estimates for example only, and they may not represent current or future performance of the property. You and your tax and legal advisors should conduct your own investigation of the property an