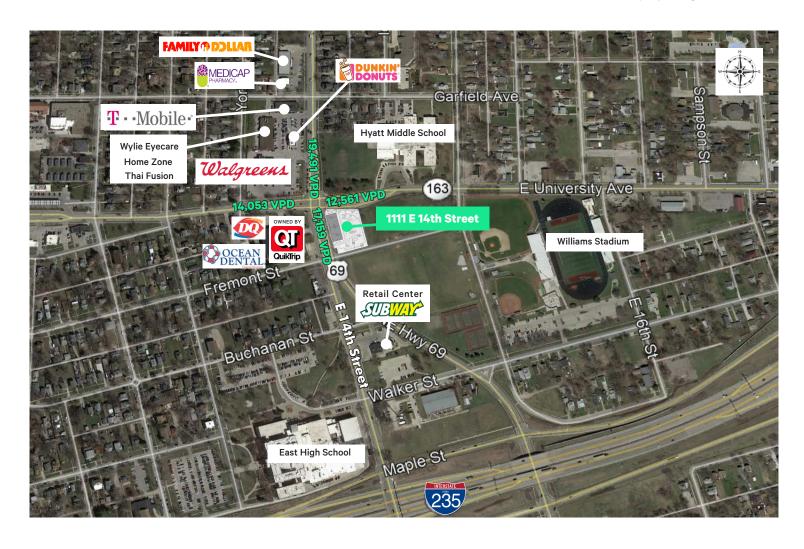

#### **Retail Space**

Pre-leasing retail space just north of I-235 at busy intersection of East University Avenue and East 14th Street.

- + Space Available
  - 11,050 SF pre-leasing now
- + Lease Rate
  - \$25-27.00/SF

### Location