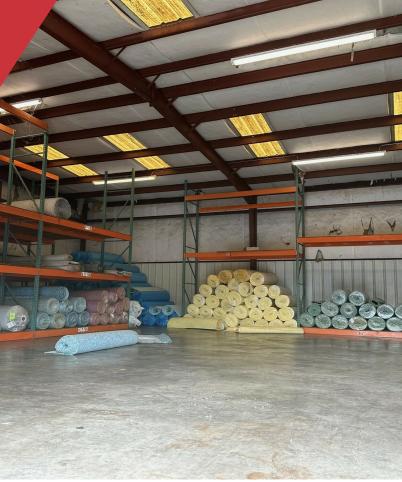

### Industrial | 3,500 SF

This warehouse space is well maintained, and ideally located in the highly sought-after industrial area of Woodlane Circle, just off Capital Circle NW. The unit is perfect for someone that needs mostly warehouse space, since it only has one office and restroom, and the rest of the space is open warehouse. There's one box truck dock height roll up door and one dock height roll up door.

- I Box Truck Height Roll Up Door
- 1 Dock Height Roll Up Door
- 3 Miles from I-10 Exit
- Landlord Pays Water & Sewer