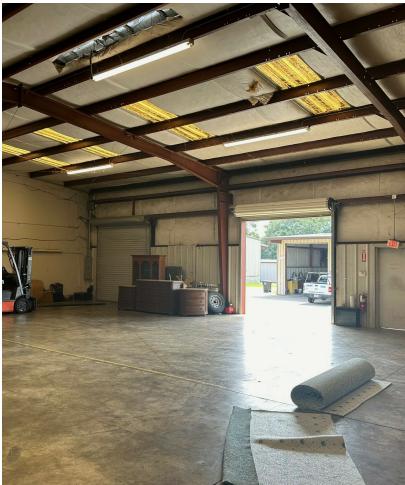

### Industrial | 3,500 SF

This warehouse space is well maintained, and ideally located in the highly sought-after industrial area of Woodlane Circle, just off Capital Circle NW. The unit is perfect for someone that needs mostly warehouse space, since it only has one office and restroom, and the rest of the space is open warehouse. There's one box truck dock height roll up door and one dock height roll up door.

- I Box Truck Height Roll Up Door
- 1 Dock Height Roll Up Door
- 3 Miles from I-10 Exit
- Landlord Pays Water & Sewer