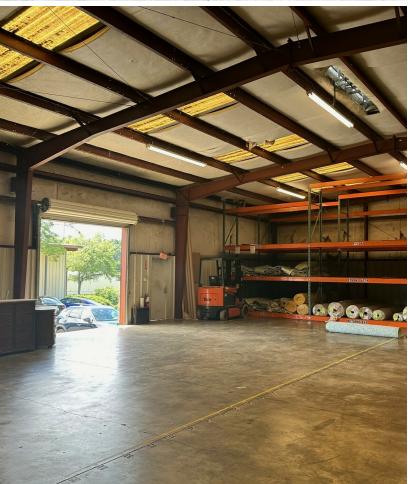

### Industrial | 3,500 SF

This warehouse space is well maintained, and ideally located in the highly sought-after industrial area of Woodlane Circle, just off Capital Circle NW. The unit is perfect for someone that needs mostly warehouse space, since it only has one office and restroom, and the rest of the space is open warehouse. There's one box truck dock height roll up door and one dock height roll up door.

- I Box Truck Height Roll Up Door
- 1 Dock Height Roll Up Door
- 3 Miles from I-10 Exit
- Landlord Pays Water & Sewer