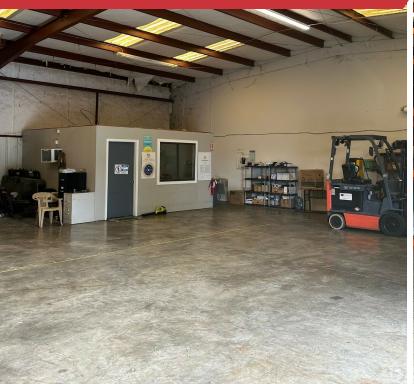

### Industrial | 3,500 SF

This warehouse space is well maintained, and ideally located in the highly sought-after industrial area of Woodlane Circle, just off Capital Circle NW. The unit is perfect for someone that needs mostly warehouse space, since it only has one office and restroom, and the rest of the space is open warehouse. There's one box truck dock height roll up door and one dock height roll up door.

- I Box Truck Height Roll Up Door
- 1 Dock Height Roll Up Door
- 3 Miles from I-10 Exit
- Landlord Pays Water & Sewer