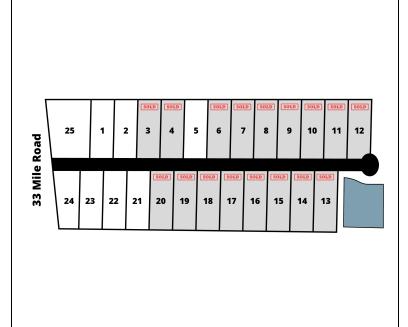

## **Location Information**

| Street Address       | Beaver Creek Subdivision -<br>Lot 1            |
|----------------------|------------------------------------------------|
| City, State, Zip     | Bruce Township, MI 48065                       |
| County               | Macomb                                         |
| Location Description | Located on 33 Mile Rd<br>between Powell & M-53 |
| Cross-Streets        | 33 Mile Rd & Powell                            |
| Side of the Street   | South                                          |
| Nearest Highway      | M-53                                           |