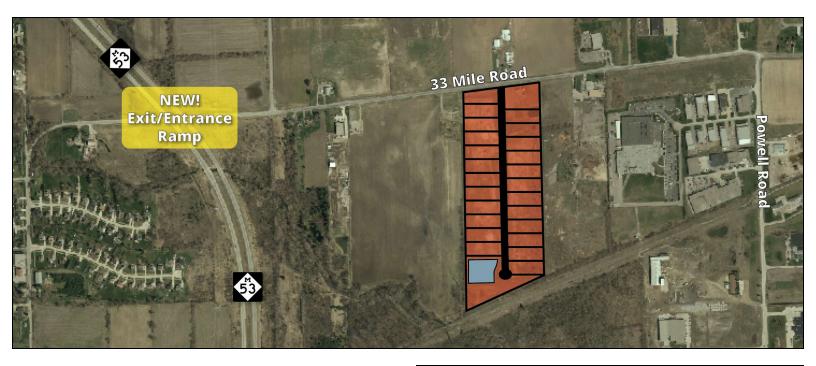

# **Property Highlights**

- Brand New Industrial Development
- Lot Sizes Ranging From 1.29 to 3.21 Acres
- Lots Have Municipal Water and Sanitary Sewer Service
- Owner Will Also Build to Suit with Possible Tax Abatement
- NEW 33 Mile and M-53 Ramp

## **Location Information**

| Street Address       | Beaver Creek Subdivision -<br>Lot 1            |
|----------------------|------------------------------------------------|
| City, State, Zip     | Bruce Township, MI 48065                       |
| County               | Macomb                                         |
| Location Description | Located on 33 Mile Rd<br>between Powell & M-53 |
| Cross-Streets        | 33 Mile Rd & Powell                            |
| Side of the Street   | South                                          |
| Nearest Highway      | M-53                                           |