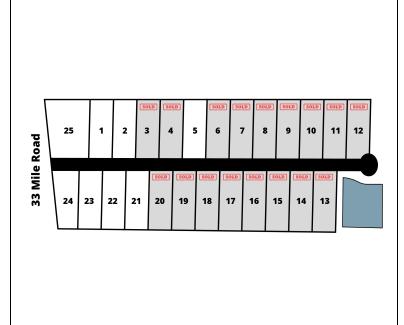

# **Property Highlights**

- Brand New Industrial Development
- Lot Sizes Ranging From 1.29 to 3.21 Acres
- Lots Have Municipal Water and Sanitary Sewer Service
- Owner Will Also Build to Suit with Possible Tax Abatement
- NEW 33 Mile and M-53 Ramp