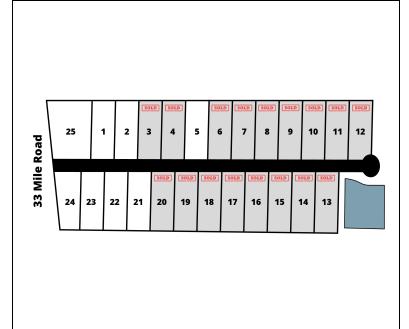

## **Location Information**

| Street Address       | Beaver Creek Subdivision -<br>Lot 1            |
|----------------------|------------------------------------------------|
| City, State, Zip     | Bruce Township, MI 48065                       |
| County               | Macomb                                         |
| Location Description | Located on 33 Mile Rd<br>between Powell & M-53 |
| Cross-Streets        | 33 Mile Rd & Powell                            |
| Side of the Street   | South                                          |
| Nearest Highway      | M-53                                           |