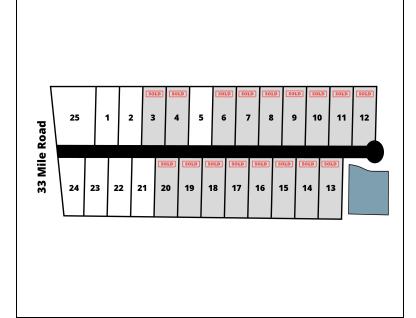

# **Property Highlights**

- Brand New Industrial Development
- Lot Sizes Ranging From 1.29 to 3.21 Acres
- Lots Have Municipal Water and Sanitary Sewer Service
- Owner Will Also Build to Suit with Possible Tax Abatement
- NEW 33 Mile and M-53 Ramp

## **Property Information**

| Property Type          | Land                                                                                                                                                             |
|------------------------|------------------------------------------------------------------------------------------------------------------------------------------------------------------|
| Zoning                 | M-1                                                                                                                                                              |
| Property Subtype       | Industrial                                                                                                                                                       |
| Lot Size               | 1.294 Acres                                                                                                                                                      |
| Lot Frontage           | 143 ft                                                                                                                                                           |
| Lot Depth              | 394 ft                                                                                                                                                           |
| Additional Information | Brand new industrial<br>development. All lots have city<br>water and sewer. Owner will<br>build to suit. Outside storage<br>possible. Tax abatement<br>possible. |

## **Location Information**

| Street Address       | Beaver Creek Subdivision -<br>Lot 1            |
|----------------------|------------------------------------------------|
| City, State, Zip     | Bruce Township, MI 48065                       |
| County               | Macomb                                         |
| Location Description | Located on 33 Mile Rd<br>between Powell & M-53 |
| Cross-Streets        | 33 Mile Rd & Powell                            |
| Side of the Street   | South                                          |
| Nearest Highway      | M-53                                           |