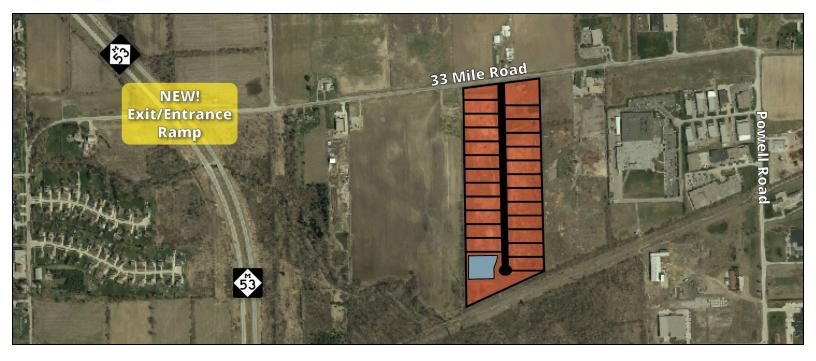

# **Property Highlights**

- Brand New Industrial Development
- Lot Sizes Ranging From 1.29 to 3.21 Acres
- Lots Have Municipal Water and Sanitary Sewer Service
- Owner Will Also Build to Suit with Possible Tax Abatement
- NEW 33 Mile and M-53 Ramp

## **Location Information**

| Street Address       | Beaver Creek Subdivision -<br>Lot 1            |
|----------------------|------------------------------------------------|
| City, State, Zip     | Bruce Township, MI 48065                       |
| County               | Macomb                                         |
| Location Description | Located on 33 Mile Rd<br>between Powell & M-53 |
| Cross-Streets        | 33 Mile Rd & Powell                            |
| Side of the Street   | South                                          |
| Nearest Highway      | M-53                                           |