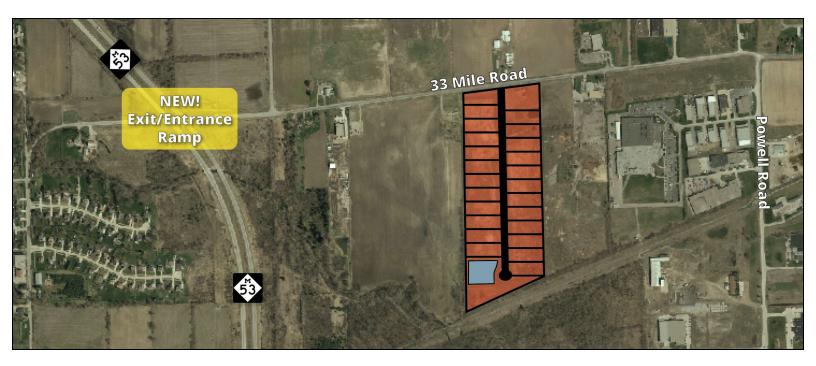

# **Property Highlights**

- Brand New Industrial Development
- Lot Sizes Ranging From 1.29 to 3.21 Acres
- Lots Have Municipal Water and Sanitary Sewer Service
- Owner Will Also Build to Suit with Possible Tax Abatement
- NEW 33 Mile and M-53 Ramp

## **Location Information**

| Street Address       | Beaver Creek Subdivision -<br>Lot 1            |
|----------------------|------------------------------------------------|
| City, State, Zip     | Bruce Township, MI 48065                       |
| County               | Macomb                                         |
| Location Description | Located on 33 Mile Rd<br>between Powell & M-53 |
| Cross-Streets        | 33 Mile Rd & Powell                            |
| Side of the Street   | South                                          |
| Nearest Highway      | M-53                                           |

# **Property Highlights**

- Brand New Industrial Development
- Site Designed for 36,900 SF Industrial Building with Construction Drawings Available
- Owner Will Also Build to Suit with Possible Tax Abatement
- NEW 33 Mile and M-53 Ramp

# **Property Highlights**

- Brand New Industrial Development
- Site Design for 36,900 SF Industrial Building with Construction Drawings Available
- Owner Will Also Build to Suit with Possible Tax Abatement
- NEW 33 Mile and M-53 Ramp