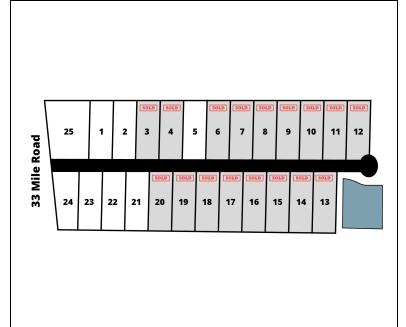

# **Property Highlights**

- Brand New Industrial Development
- Lot Sizes Ranging From 1.29 to 3.21 Acres
- Lots Have Municipal Water and Sanitary Sewer Service
- Owner Will Also Build to Suit with Possible Tax Abatement
- NEW 33 Mile and M-53 Ramp

## **Location Information**

| Street Address       | Beaver Creek Subdivision -<br>Lot 1            |
|----------------------|------------------------------------------------|
| City, State, Zip     | Bruce Township, MI 48065                       |
| County               | Macomb                                         |
| Location Description | Located on 33 Mile Rd<br>between Powell & M-53 |
| Cross-Streets        | 33 Mile Rd & Powell                            |
| Side of the Street   | South                                          |
| Nearest Highway      | M-53                                           |