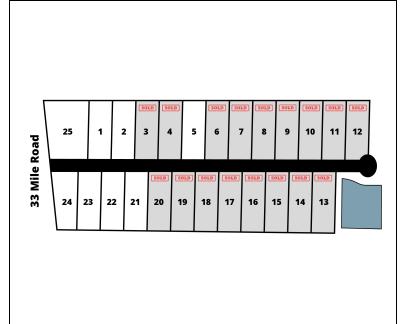

# **Property Highlights**

- Brand New Industrial Development
- Lot Sizes Ranging From 1.29 to 3.21 Acres
- Lots Have Municipal Water and Sanitary Sewer Service
- Owner Will Also Build to Suit with Possible Tax Abatement
- NEW 33 Mile and M-53 Ramp