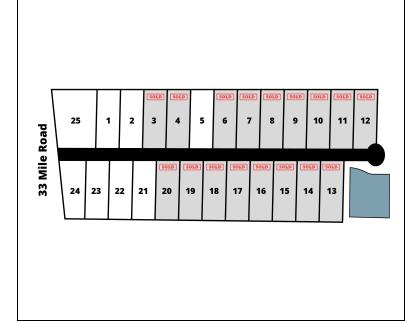

# **Property Highlights**

- Brand New Industrial Development
- Lot Sizes Ranging From 1.29 to 3.21 Acres
- Lots Have Municipal Water and Sanitary Sewer Service
- Owner Will Also Build to Suit with Possible Tax Abatement
- NEW 33 Mile and M-53 Ramp

## **Property Information**

| Property Type          | Land                                                                                                                                                             |
|------------------------|------------------------------------------------------------------------------------------------------------------------------------------------------------------|
| Zoning                 | M-1                                                                                                                                                              |
| Property Subtype       | Industrial                                                                                                                                                       |
| Lot Size               | 1.294 Acres                                                                                                                                                      |
| Lot Frontage           | 143 ft                                                                                                                                                           |
| Lot Depth              | 394 ft                                                                                                                                                           |
| Additional Information | Brand new industrial<br>development. All lots have city<br>water and sewer. Owner will<br>build to suit. Outside storage<br>possible. Tax abatement<br>possible. |

## **Location Information**

| Street Address       | Beaver Creek Subdivision -<br>Lot 2            |
|----------------------|------------------------------------------------|
| City, State, Zip     | Bruce Township, MI 48065                       |
| County               | Macomb                                         |
| Location Description | Located on 33 Mile Rd<br>between Powell & M-53 |
| Cross-Streets        | 33 Mile Rd & Powell                            |
| Side of the Street   | South                                          |
| Nearest Highway      | M-53                                           |