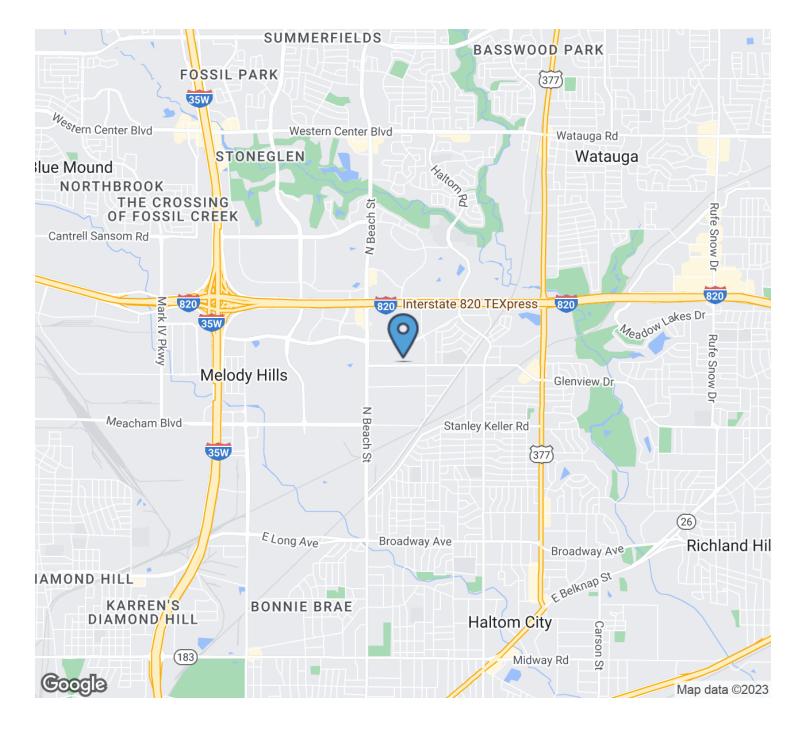

NT SIZE (SF) LEASE TYPE LEASE RATE DESCRIPTION

Building 3 A

2,000 - 10,200 SF 🛛 NI

Call for Pricin

Can be demised into (5) 2,000 + SF spaces Glass at each end-cap

Champions DFW Commercial Realty

1725 E Southlake Blvd, Suite 100, Southlake, TX 76092

©2023 Champions DFW Commercial Realty LLC.



4201 GLENVIEW DRIVE, HALTOM CITY, TX 76117

## **PRELIMINARY - FLOOR PLAN - BUILDING 1**



#### Champions DFW Commercial Realty

1725 E Southlake Blvd, Suite 100, Southlake, TX 76092

©2023 Champions DFW Commercial Realty LLC.



## 4201 GLENVIEW DRIVE, HALTOM CITY, TX 76117

### SITE PLAN



**Champions DFW Commercial Realty** 

1725 E Southlake Blvd, Suite 100, Southlake, TX 76092

©2023 Champions DFW Commercial Realty LLC.



## 4201 GLENVIEW DRIVE, HALTOM CITY, TX 76117

## LOCATION MAP



#### **Champions DFW Commercial Realty**

1725 E Southlake Blvd, Suite 100, Southlake, TX 76092

©2023 Champions DFW Commercial Realty LLC.



## 4201 GLENVIEW DRIVE, HALTOM CITY, TX 76117

## **DEMOGRAPHICS MAP & REPORT**



| POPULATION           | 1 MILE | <b>3 MILES</b> | 5 MILES |
|----------------------|--------|----------------|---------|
| Total Population     | 7,618  | 87,545         | 230,975 |
| Average Age          | 32.4   | 32.7           | 33.2    |
| Average Age (Male)   | 32.1   | 31.2           | 32.0    |
| Average Age (Female) | 31.6   | 33.7           | 34.1    |
|                      |        |                |         |

| HOUSEHOLDS & INCOME | 1 MILE   | <b>3 MILES</b> | 5 MILES   |
|---------------------|----------|----------------|-----------|
| Total Househol