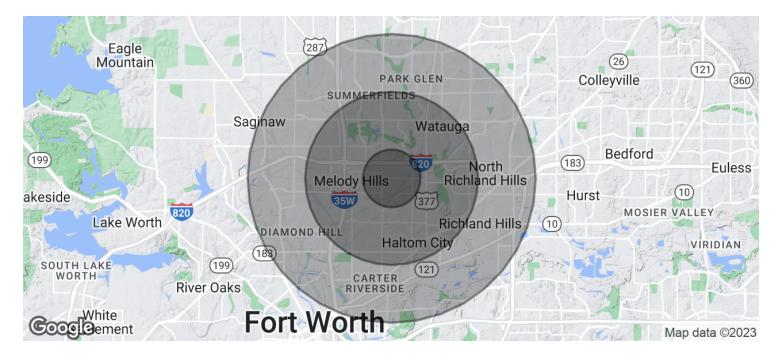

## **DEMOGRAPHICS MAP & REPORT**

| POPULATION           | 1 MILE | <b>3 MILES</b> | 5 MILES |
|----------------------|--------|----------------|---------|
| Total Population     | 7,618  | 87,545         | 230,975 |
| Average Age          | 32.4   | 32.7           | 33.2    |
| Average Age (Male)   | 32.1   | 31.2           | 32.0    |
| Average Age (Female) | 31.6   | 33.7           | 34.1    |
|                      |        |                |         |

| HOUSEHOLDS & INCOME | 1 MILE   | <b>3 MILES</b> | 5 MILES   |
|---------------------|----------|----------------|-----------|
| Total Households    | 3,001    | 32,350         | 79,790    |
| # of Persons per HH | 2.5      | 2.7            | 2.9       |
| Average HH Income   | \$55,627 | \$62,350       | \$65,697  |
| Average House Value | \$98,669 | \$121,851      | \$135,402 |