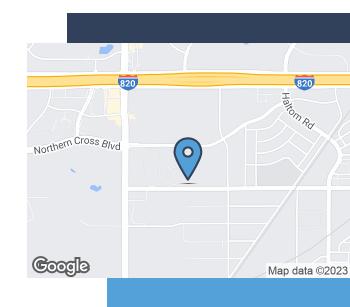

# 4201 GLENVIEW DRIVE, HALTOM CITY, TX 76117



### **PROPERTY HIGHLIGHTS**

- ±2,000 32,200 SF Industrial Flex Space
- Zoned: Heavy Industrial
- Glass at each end-cap
- Shell / Turn-Key Options Available
- Delivery 03 2024
- Zoning M2 Industrial
- Located on Glenview Road and N. Beach St

### LEASE RATE CALL FOR PRICING



## **CONTACT INFORMATION**

SETH MULLINS Office: 817.488.4333 Cell: 817.994.9080 seth@championsdfw.com JIM KELLEY Office: 817.488.4333 Cell: 817.909.7875 jim@championsdfw.com

#### Champions DFW Commercial Realty 1725 E Southlake Blvd, Suite 100, Southlake, TX 76092

©2023 Champions DFW Commercial Realty LLC.



## 4201 GLENVIEW DRIVE, HALTOM CITY, TX 76117

## LEASE SPACES



### LEASE INFORMATION

| Lease Type:  | NNN               | Lease Term: | Negotiable       |
|--------------|-------------------|-------------|------------------|
| Total Space: | 2,000 - 12,000 SF | Lease Rate: | Call for Pricing |

## **AVAILABLE SPACES**

## SUITE TENANT SIZE (SF) LEASE TYPE LEASE RATE DESCRIPTION

| Building 1 | Available | 5,000 - 10,000 SF | NNN | Call for Pricing | Can be demised into 5000 S