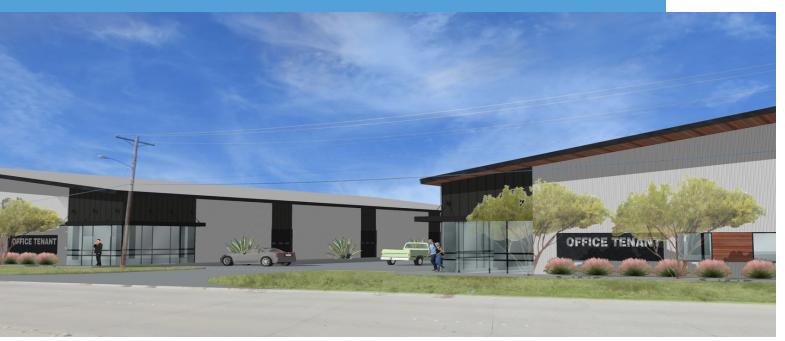

# 4201 GLENVIEW DRIVE, HALTOM CITY, TX 76117

### **PROPERTY HIGHLIGHTS**

- ±2,000 32,200 SF Industrial Flex Space
- Zoned: Heavy Industrial
- Glass at each end-cap
- Shell / Turn-Key Options Available
- Delivery 03 2024
- Zoning M2 Industrial
- Located on Glenview Road and N. Beach St

### LEASE RATE CALL FOR PRICING