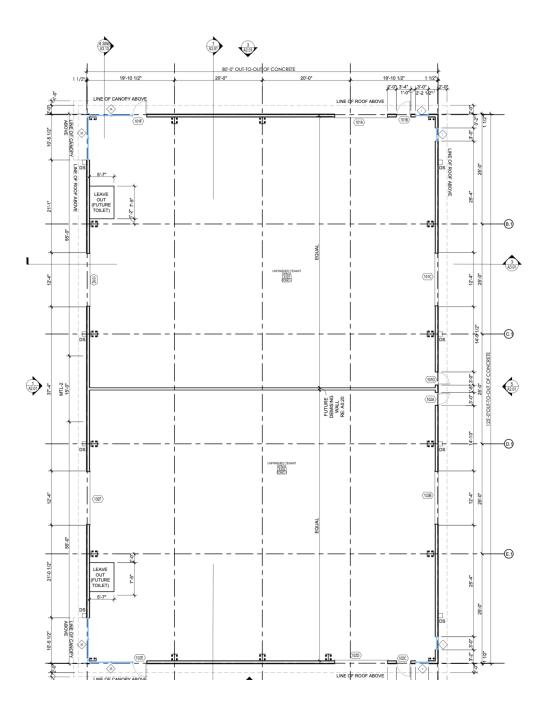

-------------------------------|
| Building 2 | Available | 2,000 - 12,000 SF | NNN | Call for Pricing | Can be demised into 2,000 + SF<br>Spaces<br>Glass at each end-cap                      |

Champions DFW Commercial Realty

1725 E Southlake Blvd, Suite 100, Southlake, TX 76092

©2023 Champions DFW Commercial Realty LLC.



## 4201 GLENVIEW DRIVE, HALTOM CITY, TX 76117

## LEASE SPACES



## SUITE TENANT SIZE (SF) LEASE TYPE LEASE RATE DESCRIPTION

Building 3 A

2,000 - 10,200 SF 🛛 NI

Call for Pricin

Can be demised into (5) 2,000 + SF spaces Glass at each end-cap

Champions DFW Commercial Realty

1725 E Southlake Blvd, Suite 100, Southlake, TX 76092

©2023 Champions DFW Commercial Realty LLC.



4201 GLENVIEW DRIVE, HALTOM CITY, TX 76117

## **PRELIMINARY - FLOOR PLAN - BUILDING 1**



#### Champions DFW Commercial Realty

1725 E Southlake Blvd, Suite 100, Southlake, TX 76092

©2023 Champions DFW Commercial Realty LLC.



## 4201 GLENVIEW DRIVE, HALTOM CITY, TX 76117

### SITE PLAN



**Champions DFW Commercial Realty** 

1725 E Southlake Blvd, Suite 100, Southlake, TX 76092

©2023 Champions DFW Commercial Realty LLC.



## 4201 GLENVIEW DRIVE, HALTOM CITY, TX 76117

## LOCATION MAP



#### **Champions DFW Commercial Realty**

1725 E Southlake Blvd, Suite 100, Southlake, TX 76092

©2023 Champions DFW Commercial Realty LLC.



## 4201 GLENVIEW DRIVE, HALTOM CITY, TX 76117

## **DEMOGRAPHICS MAP & REPORT**



| POPULATION           | 1 MILE | <b>3 MILES</b> | 5 MILES |
|----------------------|--------|----------------|---------|
| Total Population     | 7,618  | 87,545