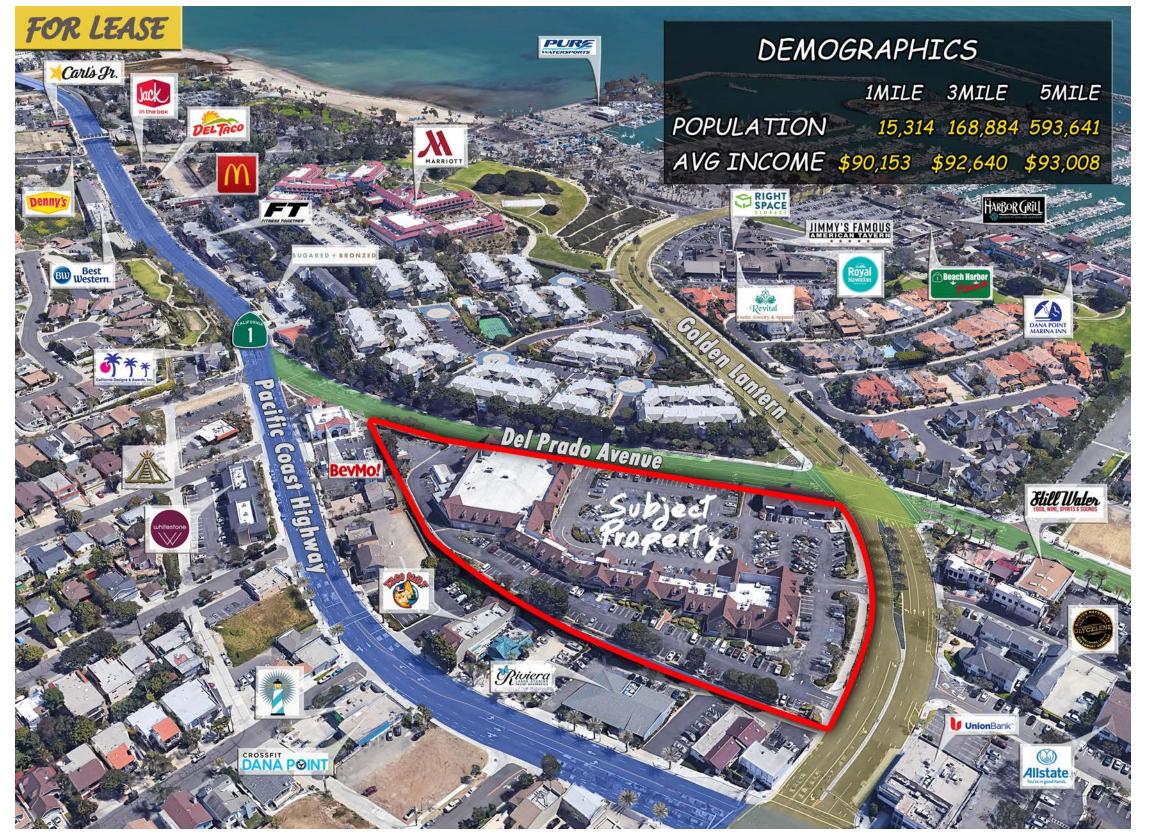

## LANTERN BAY VILLAGE CENTER

#### **KEY HIGHLIGHTS**

- TRalph's, Rite Aid, Bank of America
- Torner of Del Prado Ave and Golden Lantern
- Walking distance to downtown Dana Point and Dana Point Harbor with hotels, restaurants, and shops

#### PROPERTY DETAILS

LOCATION 24821–24871 Del Prado Avenue,

Dana Point, CA 92629

GLA 68,899 Sq. Ft.