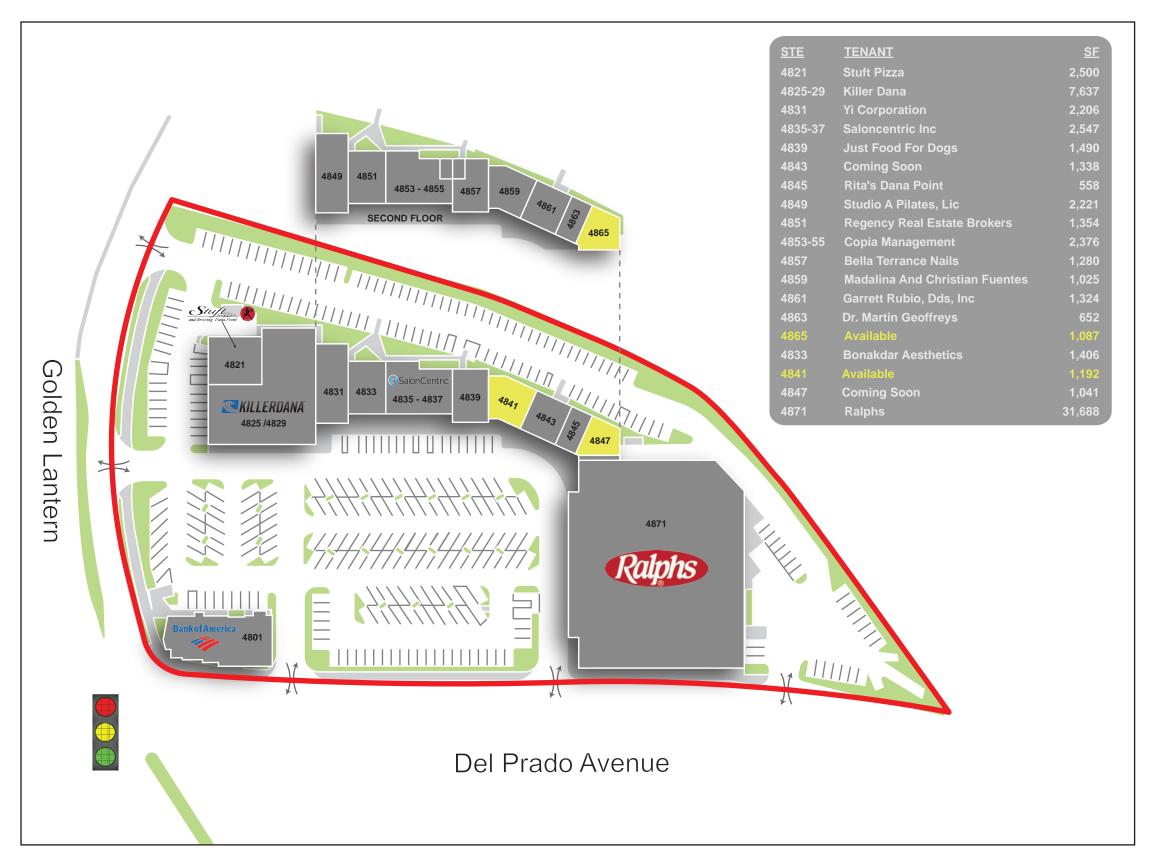

## LANTERN BAY VILLAGE CENTER

#### **KEY HIGHLIGHTS**

- Talph's, Rite Aid, Bank of America
- Torner of Del Prado Ave and Golden Lantern
- Walking distance to downtown Dana Point and Dana Point Harbor with hotels, restaurants, and shops

#### **AVAILABLE SPACES**

Suite 4841 - 1,192 SF - Retail Suite 4865 - 1,087 SF - Retail

#### PROPERTY DETAILS

LOCATION 24821–24871 Del Prado Avenue,

Dana Point, CA 92629

GLA 68,899 Sq. Ft.