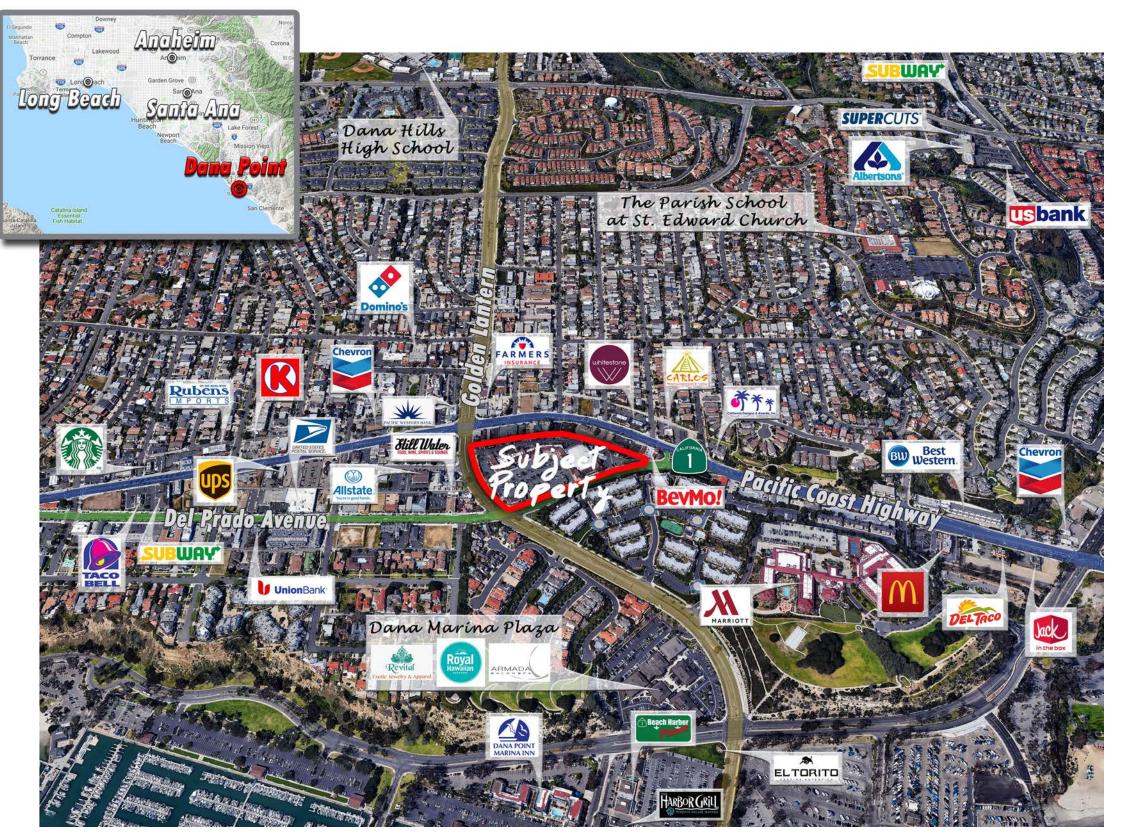

# LANTERN BAY VILLAGE CENTER

#### **KEY HIGHLIGHTS**

- Talph's, Rite Aid, Bank of America
- Torner of Del Prado Ave and Golden Lantern
- Walking distance to downtown Dana Point and Dana Point Harbor with hotels, restaurants, and shops

#### PROPERTY DETAILS

LOCATION 24821–24871 Del Prado Avenue,

Dana Point, CA 92629

GLA 68,899 Sq. Ft.