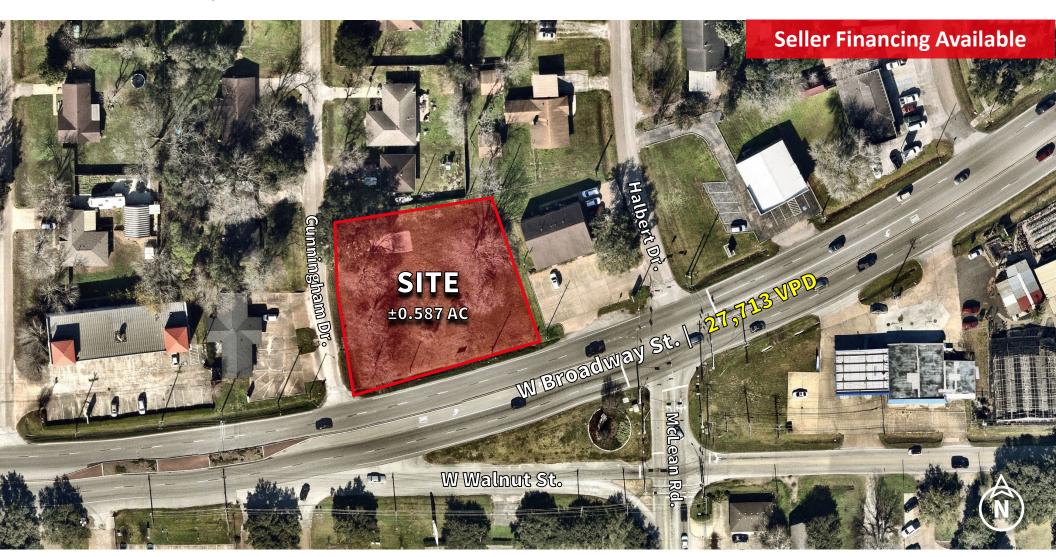

#### Location

NEC of Broadway & Cunningham Dr

#### Size

жо.587 Acres

#### **Site Details**

- Hard corner with excellent frontage on Broadway Street
- Located in the City of Pearland
- Zoned General Business
- Utilities available from the City of Pearland

#### **Price**

\$299,000