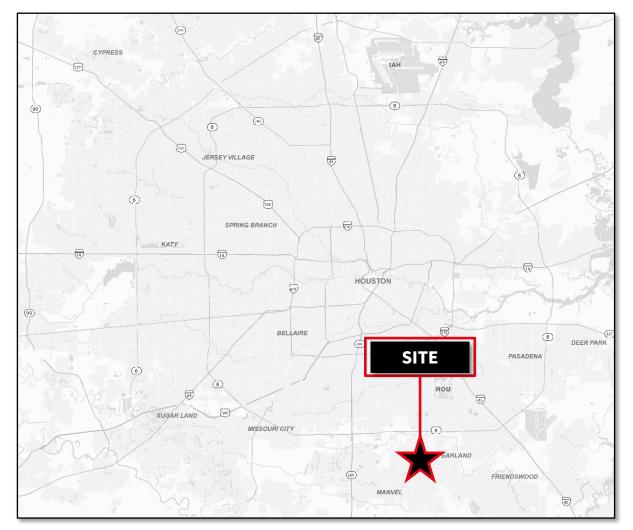

## AREA LOCATION

#### **Surrounding Area**

Pearland is located about 17 miles south of downtown Houston. It is situated near major transportation routes, including State Highway 288 and Beltway 8, providing convenient access to other parts of the Houston metropolitan area. As one of the fastest growing cities in Texas, the demand for housing, commercial development, and infrastructure have increased significantly over the years.