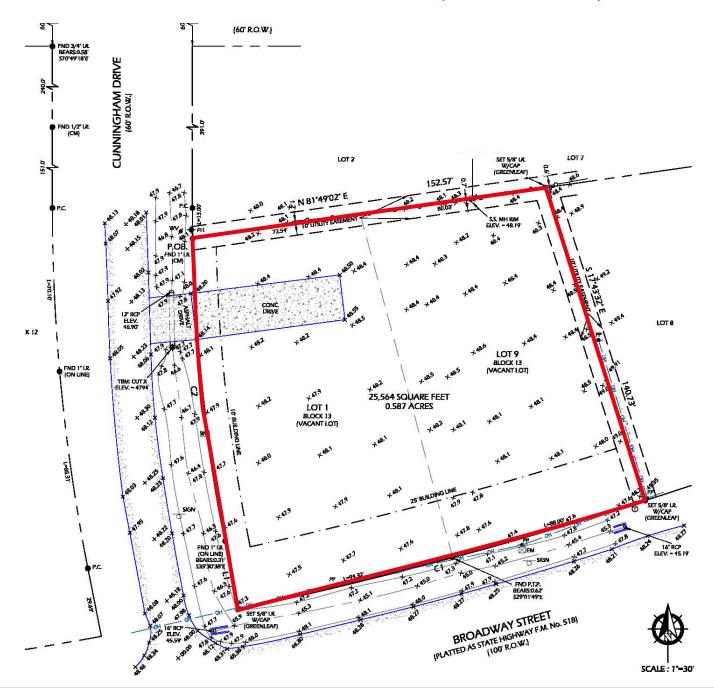

## PROPERTY **SURVEY**

### ±0.587 AC | 5003 BROADWAY | PEARLAND, TX 77581 ((1) JLL) 3