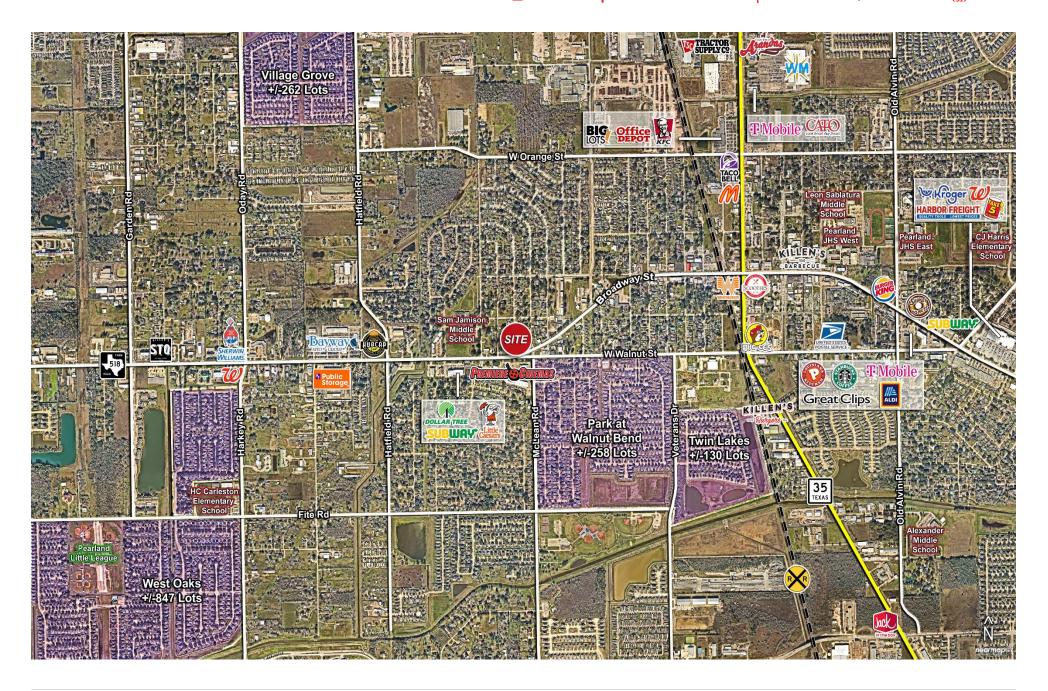

## PROPERTY **AERIAL**

### +0.587 AC | 5003 BROADWAY | PEARLAND, TX 77581 (()) JLL 4