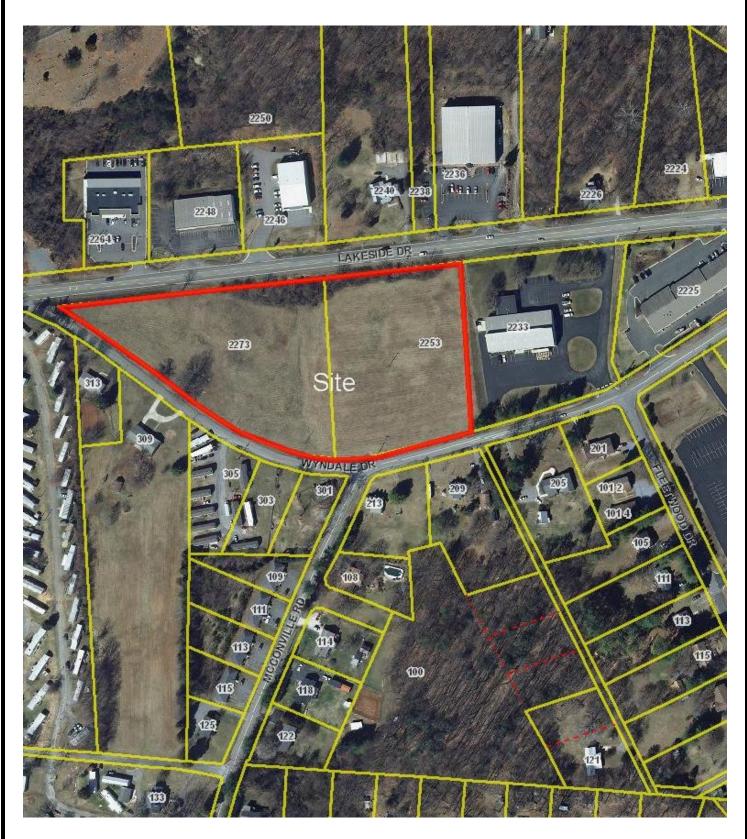

## Commercial Land Build to Suit

- 2253-2273 Lakeside Drive Lynchburg, VA
- Vacant Land
- Size: Lot 2: 2.771 Acres

**Lot 3: 3.417 Acres Total: 6.188 Acres** 

Frontage: Lakeside Drive: 917 ft.

Wyndale Drive: 716 ft.

- **Zoning:** B-5 (General Business District)
- Enterprise Zone: Located in the City of Lynchburg's Enterprise Zone which provides monetary incentives for qualifying businesses.
- Notes: Public Water/Sewer Available

2273-2253 Lakeside Drive Lynchburg, VA