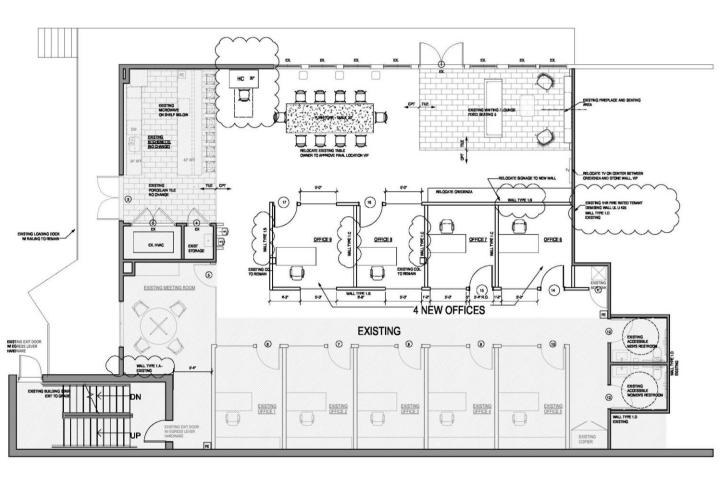

# For Lease | Retail/Office Space

144 Church Street, Suite C&D

#### Floor Plan

Suite C&D 3,100 SF

The information above was furnished to us by sources we believe to be reliable, but no warranty or representation is made to its accuracy. It is your responsibility to independently confirm its accuracy and completeness. This offering is subject to correction or errors and omissions, change of pricing, prior to sale/lease or withdrawal from the market, without notice.