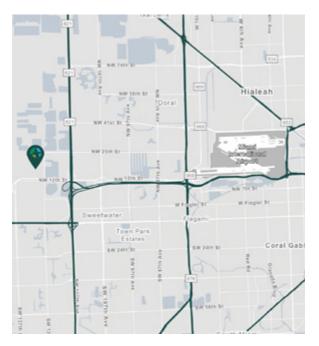

## **LOCATION**

- Unparalleled connectivity with direct access to 836 (Dolphin Expressway), Florida's Turnpike and 826 (Palmetto Expressway)
- Easy access to Miami International Airport and Port of Miami