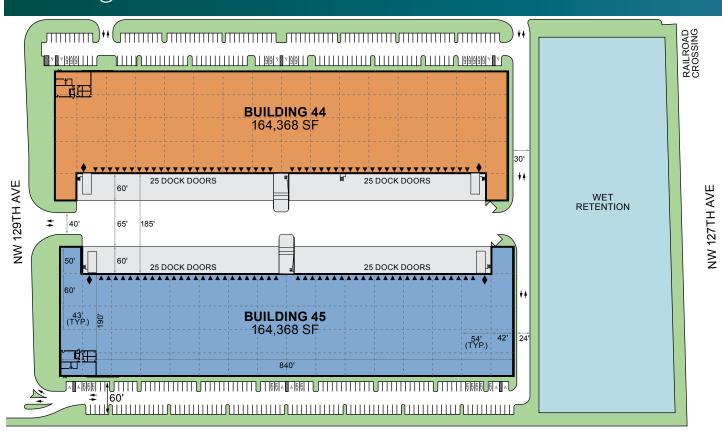

## **FACILITY**

- Prime exposure fronting SR 836 (Dolphin Expressway)
- Up to 164,368 SF available
- 3,694 SF proposed office
- Up to 50 dock height doors and 2 ramps
- 36' clear height
- 185' shared truck court
- 190' building depth
- Up to 330 car parking spaces
- 54' x 43' typical column spacing
- Available 04 2024

# 164,368 SF

NEW CONSTRUCTION | Industrial Space For Lease

## LEGEND

- ▼ Dock position
- Drive-in door
- Planned
- Under Construction
- Available
- Leased
- Land