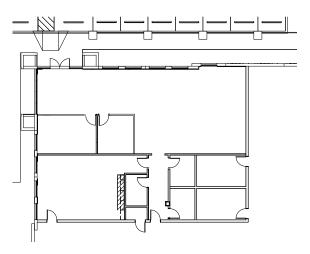

thin the park. The Shoppes at Beacon Lakes consists of 500,000 s.f. of shopping, dining and entertainment including 5 restaurants, bars, Top Golf, Home Depot, Dicks Sporting Goods and more
- Warehouse neighbors include UPS, Amazon, XPO Logistics, NBC Universal/Telemundo Networks, Goya and Hyundai among many others.
- Surplus outside trailer storage available in the park
- Prologis Clear Lease® Know your lease expenses and capital cost with greater certainty before your sign

Your single-source service for efficient move-in and operations: prologisessentials.com

# 164,368 SF



NEW CONSTRUCTION | Industrial Space For Lease

## Prologis Beacon Lakes 44





## PROPOSED OFFICE

3,694 SF

## LEGEND

- ▼ Dock position
- Drive-in door
- Planned
- Under Construction
- Available
- Leased
- Land





### **Brian Smith**

smith.brian@jll.com ph +1 305 960 8403 cell +1 305 710 2291 200 S. Biscayne Blvd. Suite 4300 Miami, FL 33131 USA

## **Audley Bosch**

audley.bosch@jll.com ph +1 305 960 8404 cell +1 305 742 8421 200 S. Biscayne Blvd. Suite 4300 Miami, FL 33131 USA

## **Ana Rivera**

ana.rivera@jll.com ph +1 305 960 8427 cell +1 305 778 7652 200 S. Biscayne Blvd. Suite 4300 Miami, FL 33131 USA

## Prologis Barbara Mantecon

bmantecon@prologis.com ph +1 954 316 1777 8355 NW 12th Street Miami, FL 33126 USA

PROLOGIS\*

NEW CONSTRUCTION | Industrial Space For Lease