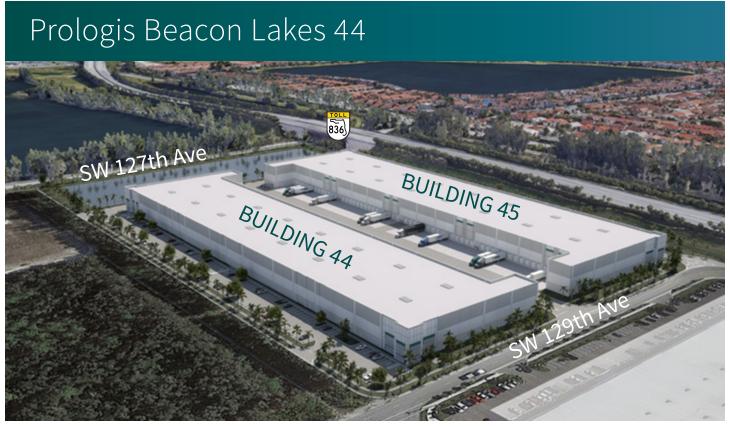

## Prologis Beacon Lakes 44

1375 NW 129th Avenue Miami, FL 33182 USA

Scan the QR code for more info!

## **LOCATION**

- Unparalleled connectivity with direct access to 836 (Dolphin Expressway), Florida's Turnpike and 826 (Palmetto Expressway)
- Easy access to Miami International Airport and Port of Miami

## **FACILITY**

- Prime exposure fronting SR 836 (Dolphin Expressway)
- Up to 164,368 SF available
- 3,694 SF proposed office
- Up to 50 dock height doors and 2 ramps
- 36' clear height
- 185' shared truck court
- 190' building depth
- Up to 330 car parking spaces
- 54' x 43' typical column spacing
- Available 04 2024