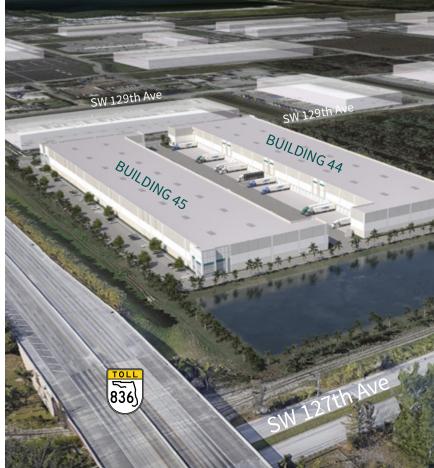

## **LOCATION**

- Unparalleled connectivity with direct access to 836 (Dolphin Expressway), Florida's Turnpike and 826 (Palmetto Expressway)
- Easy access to Miami International Airport and Port of Miami

## **FACILITY**

- Prime exposure fronting SR 836 (Dolphin Expressway)
- Up to 164,368 SF available
- 3,694 SF proposed office
- Up to 50 dock height doors and 2 ramps
- 36' clear height
- 185' shared truck court
- 190' building depth
- Up to 330 car parking spaces
- 54' x 43' typical column spacing
- Available 04 2024