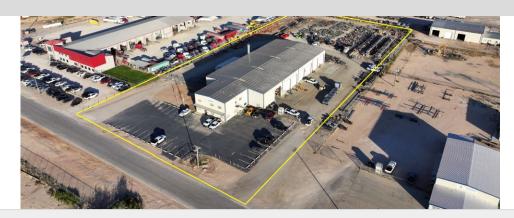

## **General Information**

Located in the heart of Midland, Texas, 13603 N. Rice Avenue is positioned within a thriving industrial landscape that supports various business operations. Midland is recognized as a pivotal center for the oil and gas industry, contributing significantly to the local economy. This property offers an exceptional opportunity for businesses looking to capitalize on the area's robust economic environment.

| Property Specs |                  |
|----------------|------------------|
| Address        | 13603 N Rice Ave |
| City, State    | Midland, TX      |
| Total SF       | 5,000            |
| Acreage        | 2.87             |
| Price          | \$790,000        |

## **Interior and Exterior**