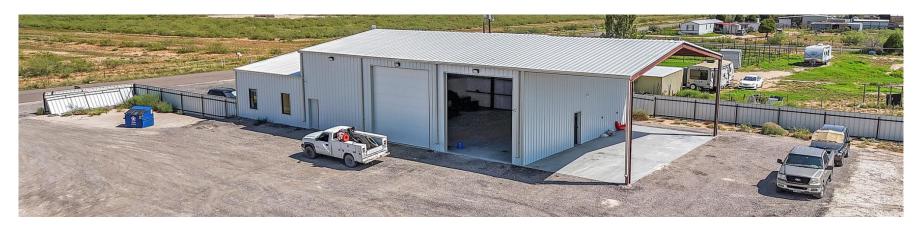

## **General Information**

Located in the heart of Midland, Texas, 13603 N. Rice Avenue is positioned within a thriving industrial landscape that supports various business operations. Midland is recognized as a pivotal center for the oil and gas industry, contributing significantly to the local economy. This property offers an exceptional opportunity for businesses looking to capitalize on the area's robust economic environment.

| Property Specs |                  |
|----------------|------------------|
| Address        | 13603 N Rice Ave |
| City, State    | Midland, TX      |
| Total SF       | 5,000            |
| Acreage        | 2.87             |
| Price          | \$790,000        |



## **Interior and Exterior**







# Highlights



## **Transportation and Nearby Businesses**



#### TX-191

The property has easy access to Texas State Highway 191, which connects Midland to other major cities and transportation hubs in Texas, ensuring efficient movement of goods.



### **Local Suppliers and Services**

The area is home to various industrial parks that host a range of businesses, providing networking opportunities and potential partnerships.



### Midland Airport

Just a short drive away, this airport provides essential air transportation services for cargo and personnel, enhancing logistical capabilities for industrial operations.





## **Contact Us**

Don't miss this chance to invest in a prime industrial property with excellent income potential! For more information or to schedule a viewing,