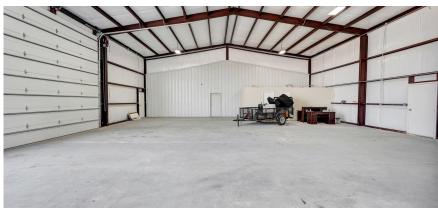

## **General Information**

Located in the heart of Midland, Texas, 13603 N. Rice Avenue is positioned within a thriving industrial landscape that supports various business operations. Midland is recognized as a pivotal center for the oil and gas industry, contributing significantly to the local economy. This property offers an exceptional opportunity for businesses looking to capitalize on the area's robust economic environment.

| Property Specs |                  |
|----------------|------------------|
| Address        | 13603 N Rice Ave |
| City, State    | Midland, TX      |
| Total SF       | 5,000            |
| Acreage        | 2.87             |
| Price          | \$790,000        |



## **Interior and Exterior**







# Highlights



## **Transportation and Nearby Businesses**



#### TX-191

The property has easy access to Texas State Highway 191, which connects Midland to other major cities and transportation hubs in Texas, ensuring efficient movement of goods.



### **Local Suppliers and Services**

The area is home to various industrial parks that host a range of businesses, providing networking opportunities and potential partnerships.



### Midland Airport

Just a short drive away, this airport provides essential air transportation services for cargo and personnel, enhancing logistical capabilities for industrial operations.





## **Contact Us**

Don't miss this chance to invest in a prime industrial property with excellent income potential! For more information or to schedule a viewing, p