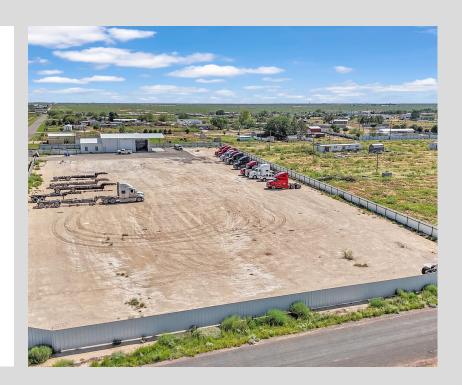

Midland, TX      |
| Total SF       | 5,000            |
| Acreage        | 2.87             |
| Price          | \$790,000        |



## **Interior and Exterior**







# Highlights



## **Transportation and Nearby Businesses**



#### TX-191

The property has easy access to Texas State Highway 191, which connects Midland to other major cities and transportation hubs in Texas, ensuring efficient movement of goods.



### **Local Suppliers and Services**

The area is home to various industrial parks that host a range of businesses, providing networking opportunities and potential partnerships.



### Midland Airport

Just a short drive away, this airport provides essential air transportation services for cargo and personnel, enhancing logistical capabilities for industrial operations.





## **Contact Us**

Don't miss this chance to invest in a prime industrial property with excellent income potential! For more information or to schedule a viewing, please contact us today.

Let us help you secure your next investment!



**Robert LaFrance** Co-Owner/Broker **254-855-9179** lafrance@investtexas.com **Lance White** Co-Owner/Broker **432-894-2193** white@investtexas.com



Invest Texas Real Estate 400 E Loop 250 N Suit 111 Midland, Texas 79705 (432) 777-7022