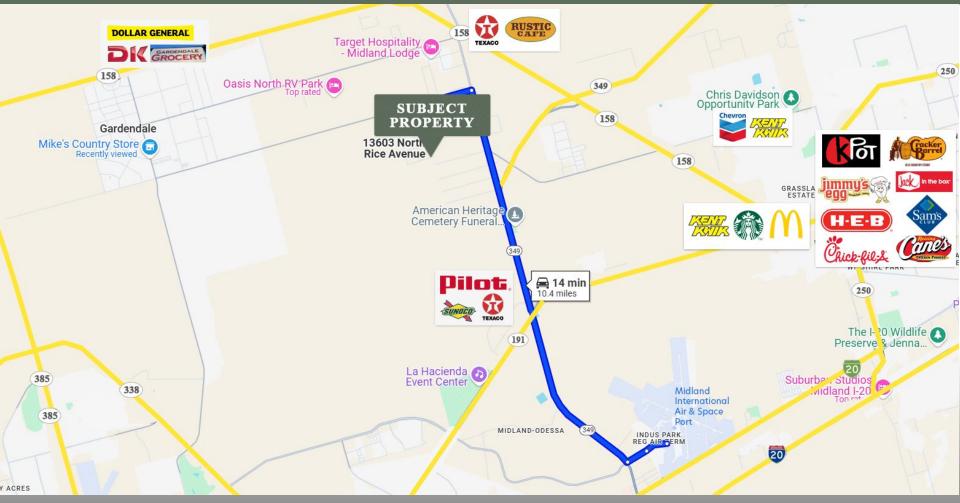

## **Transportation and Nearby Businesses**

#### TX-191

The property has easy access to Texas State Highway 191, which connects Midland to other major cities and transportation hubs in Texas, ensuring efficient movement of goods.

### **Local Suppliers and Services**

The area is home to various industrial parks that host a range of businesses, providing networking opportunities and potential partnerships.

### Midland Airport

Just a short drive away, this airport provides essential air transportation services for cargo and personnel, enhancing logistical capabilities for industrial operations.