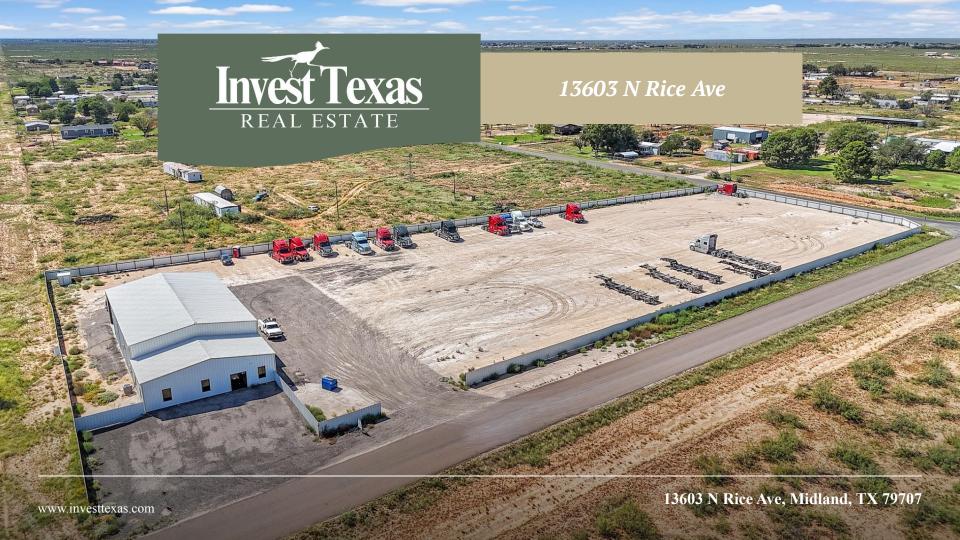

## **General Information**

Located in the heart of Midland, Texas, 13603 N. Rice Avenue is positioned within a thriving industrial landscape that supports various business operations. Midland is recognized as a pivotal center for the oil and gas industry, contributing significantly to the local economy. This property offers an exceptional opportunity for businesses looking to capitalize on the area's robust economic environment.

| Property Specs |                  |
|----------------|------------------|
| Address        | 13603 N Rice Ave |
| City, State    | Midland, TX      |
| Total SF       | 5,000            |
| Acreage        | 2.87             |
| Price          | \$790,000        |