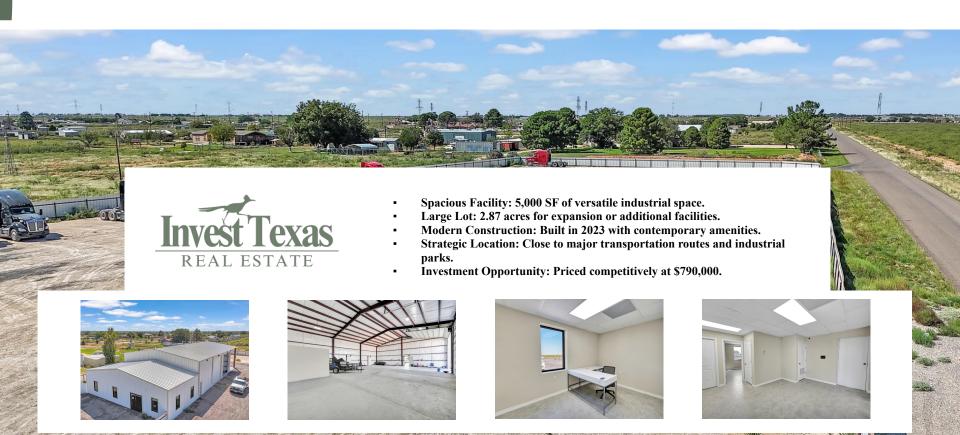

| Property Specs |                  |
|----------------|------------------|
| Address        | 13603 N Rice Ave |
| City, State    | Midland, TX      |
| Total SF       | 5,000            |
| Acreage        | 2.87             |
| Price          | \$790,000        |

# Highlights