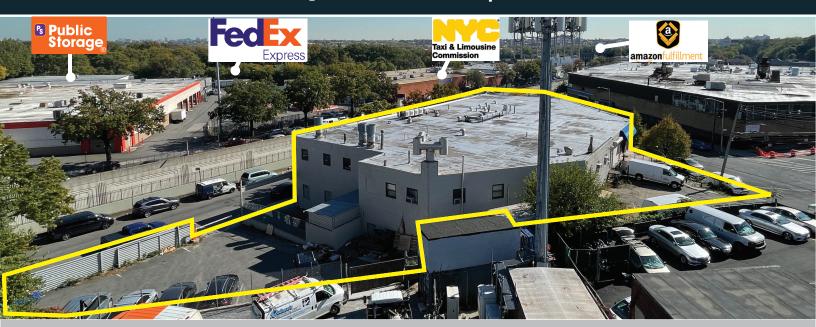

# FOR SALE: ASTORIA WAREHOUSE W/ PARKING 30,000 SF WAREHOUSE WITH INCOME PRODUCING OFFICE 24-30 BROOKLYN-QUEENS EXPY. W | ASTORIA, NY 11377

#### **FEATURES**

JOIN AMAZON, PUBLIC STORAGE, FEDEX AND NYC TAXI & LIMO COMMISSION!

- ADJACENT TO B.Q.E
- CORNER LOCATION WITH 3-STREET FRONTAGE
- DOUBLE-GROUND FLOOR WITH DIRECT LOADING
  - 15,000 SF PER FLOOR WITH 7,000SF PARKING
    - 2 LOADING DOCKS
    - 1 DRIVE-IN DOOR
    - 14 FOOT CEILINGS
  - 10,000 SF INCOME-PRODUCING OFFICE SUITES