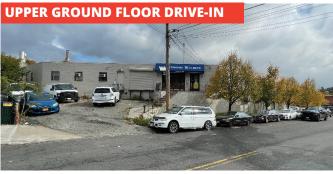

#### **FEATURES**

JOIN AMAZON, PUBLIC STORAGE, FEDEX AND NYC TAXI & LIMO COMMISSION!

- ADJACENT TO B.Q.E
- CORNER LOCATION WITH 3-STREET FRONTAGE
- DOUBLE-GROUND FLOOR WITH DIRECT LOADING
  - 15,000 SF PER FLOOR WITH 7,000SF PARKING
    - 2 LOADING DOCKS
    - 1 DRIVE-IN DOOR
    - 14 FOOT CEILINGS
  - 10,000 SF INCOME-PRODUCING OFFICE SUITES