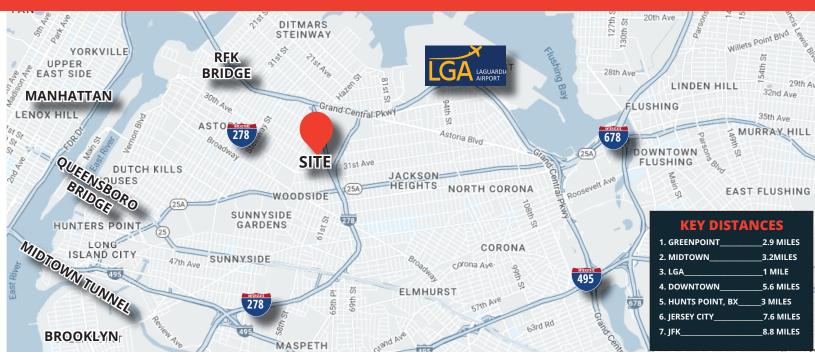

#### **ACCESS:**

DIRECTLY OFF: 278

ACCESS TO: MRNW

DRIVE TO: B.Q.E / VAN WYCK EXPY. / RFK BRIDGE, QUEENSBORO BRIDGE AND DIRECT ACCESS TO **LGA INT'L AIRPORT** 

## **MINUTES TO MANHATTAN! ACCESS ALL OF NYC!**