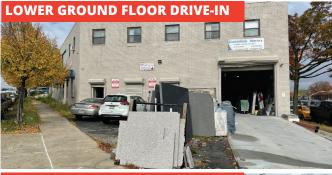

#### **FEATURES**

JOIN AMAZON, PUBLIC STORAGE, FEDEX AND NYC TAXI & LIMO COMMISSION!

- ADJACENT TO B.Q.E
- CORNER LOCATION WITH 3-STREET FRONTAGE
- DOUBLE-GROUND FLOOR WITH DIRECT LOADING
  - 15,000 SF PER FLOOR WITH 7,000SF PARKING
    - 2 LOADING DOCKS
    - 1 DRIVE-IN DOOR
    - 14 FOOT CEILINGS
  - 10,000 SF INCOME-PRODUCING OFFICE SUITES