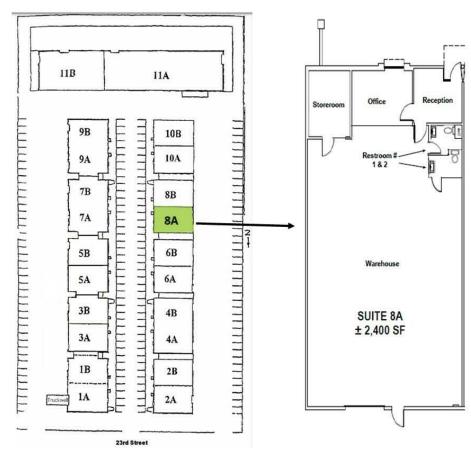

#### **UNIT 8A - 2,400 ±SF**

- Reception
- One (1) Office
- Two (2) Restrooms
- Storeroom
- Air-Conditioned Warehouse

2150 East Highland Avenue, Suite 207, Phoenix, AZ 85016 // 602.955.3500 // cutlercommercial.com