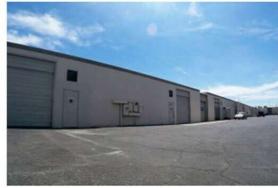

#### **PROPERTY HIGHLIGHTS**

- Zoning I-2
- Fire Sprinklers
- ± 13' Clear Height
- Abundant Parking
- ± 10' x 10' Overhead Doors
- 120/240 Volt, 3 Phase Power

#### **OFFERING SUMMARY**

| Available SF:  | 2,400 SF  |
|----------------|-----------|
| Building Size: | 65,080 SF |