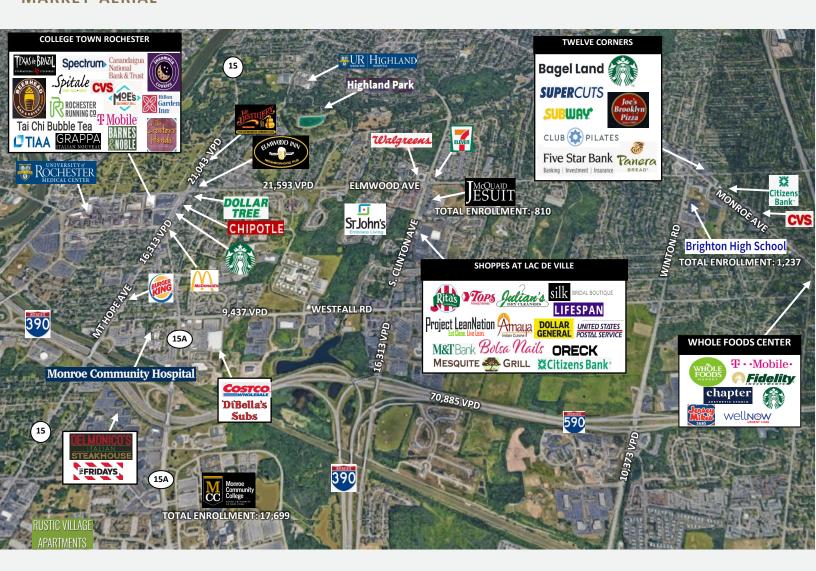

### MARKET AERIAL

## **PROPERTY HIGHLIGHTS**

- » Pad site with signalized entrance with proposed hotel and multi-family apartments
- » Exciting redevelopment of the former Rochester Psychiatric Center soon to be a proposed hotel & surrounding multi-family apartments
- » Excellent location on Elmwood Avenue less than one mile from Strong Memorial Hospital & the University of Rochester with a total enrollment of approximately 12,000 graduate and undergraduate students
- » Excellent visibility/signage & ample parking
- » Less than 2 miles from Interstate 390 & Interstate 590