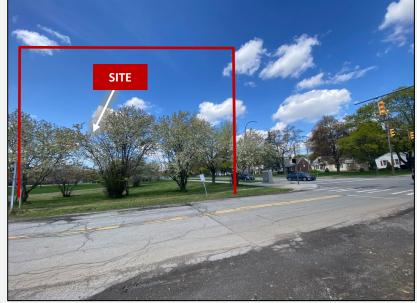

ROCHESTER, NY 14620





#### **AVAILABLE OPPORTUNITY**

- » FOR SALE OR LEASE
- » 1+/- Acre Pad Site at traffic light

## **PROPERTY HIGHLIGHTS**

- » Pad site with signalized entrance with proposed hotel and multi-family apartments
- » Exciting redevelopment of the former Rochester Psychiatric Center soon to be a proposed hotel & surrounding multi-family apartments
- » Excellent location on Elmwood Avenue less than one mile from Strong Memorial Hospital & the University of Rochester with a total enrollment of approximately 12,000 graduate and undergraduate students
- » Excellent visibility/signage & ample parking
- » Less than 2 miles from Interstate 390 & Interstate 590



#### FOR MORE INFORMATION, PLEASE CONTACT:



JANELL VANEGAS Licensed Real Estate Broker 585.615.1102 (c) Janell@VentureBrokerageGroup.com

ROCHESTER, NY 14620

### **PROPERTY PHOTOS**







## FOR MORE INFORMATION, PLEASE CONTACT:



JANELL VANEGAS Licensed Real Estate Broker 585.615.1102 (c) Janell@VentureBrokerageGroup.com

ROCHESTER, NY 14620

### MARKET AERIAL



### FOR MORE INFORMATION, PLEASE CONTACT:



JANELL VANEGAS Licensed Real Estate Broker 585.615.1102 (c) Janell@VentureBrokerageGroup.com

© 2024 Venture Brokerage Group | 157 Rue De Ville | Rochester, NY 14618

VENTUREBROKERAGEGROUP.COM

ROCHESTER, NY 14620



#### **DEMOGRAPHICS**



| DEMOGRAPHIC SNAPSHOT     | 1 MILE   | 3 MILES  | 5 MILES  |
|--------------------------|----------|----------|----------|
| Total Populat