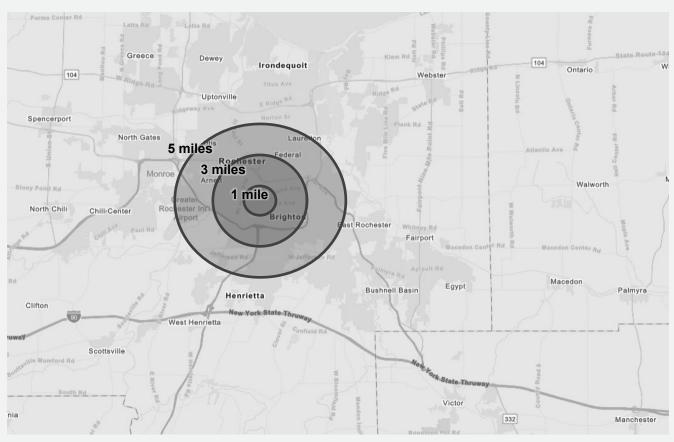

#### **DEMOGRAPHICS**

| DEMOGRAPHIC SNAPSHOT     | 1 MILE   | 3 MILES  | 5 MILES  |
|--------------------------|----------|----------|----------|
| Total Population         | 13,360   | 126,364  | 289,549  |
| Daytime Population       | 31,283   | 198,730  | 372,254  |
| Households               | 6,635    | 57,969   | 121,901  |
| Average Household Income | \$82,276 | \$77,126 | \$76,197 |

**7,945** Businesses

**183,891** Employees

**\$188,814**Median Home Value

**33.5** Median Age

FOR MORE INFORMATION, PLEASE CONTACT:

JANELL VANEGAS
Licensed Real Estate Broker
585.615.1102 (c)
Janell@VentureBrokerageGroup.com