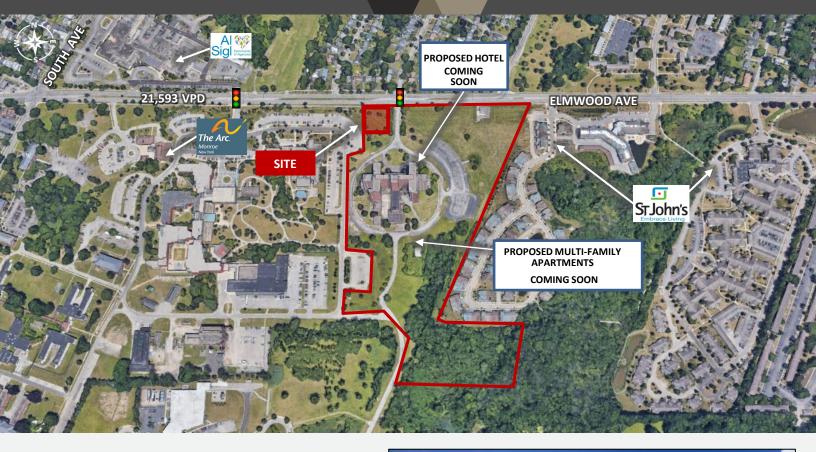

## **PROPERTY HIGHLIGHTS**

- » Pad site with signalized entrance with proposed hotel and multi-family apartments
- » Exciting redevelopment of the former Rochester Psychiatric Center soon to be a proposed hotel & surrounding multi-family apartments
- » Excellent location on Elmwood Avenue less than one mile from Strong Memorial Hospital & the University of Rochester with a total enrollment of approximately 12,000 graduate and undergraduate students
- » Excellent visibility/signage & ample parking
- » Less than 2 miles from Interstate 390 & Interstate 590

### MARKET AERIAL