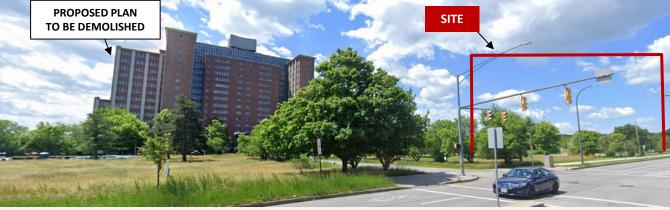

LEASE
- » 1+/- Acre Pad Site at traffic light

## **PROPERTY HIGHLIGHTS**

- » Pad site with signalized entrance with proposed hotel and multi-family apartments
- » Exciting redevelopment of the former Rochester Psychiatric Center soon to be a proposed hotel & surrounding multi-family apartments
- » Excellent location on Elmwood Avenue less than one mile from Strong Memorial Hospital & the University of Rochester with a total enrollment of approximately 12,000 graduate and undergraduate students
- » Excellent visibility/signage & ample parking
- » Less than 2 miles from Interstate 390 & Interstate 590



#### FOR MORE INFORMATION, PLEASE CONTACT:



JANELL VANEGAS Licensed Real Estate Broker 585.615.1102 (c) Janell@VentureBrokerageGroup.com

ROCHESTER, NY 14620

### **PROPERTY PHOTOS**







## FOR MORE INFORMATION, PLEASE CONTACT:



JANELL VANEGAS Licensed Real Estate Broker 585.615.1102 (c) Janell@VentureBrokerageGroup.com

ROCHESTER, NY 14620

### MARKET AERIAL



### FOR MORE INFORMATION, PLEASE CONTACT:



JANELL VANEGAS Licensed Real Estate Broker 585.615.1102 (c) Janell@VentureBrokerageGroup.com

© 2024 Venture Brokerage Group | 157 Rue De Ville | Rochester, NY 14618

VENTUREBROKERAGEGROUP.COM

ROCHESTER, NY 14620



#### **DEMOGRAPHICS**



| DEMOGRAPHIC SNAPSHOT     | 1 MILE   | 3 MILES  | 5 MILES  |
|--------------------------|----------|----------|----------|
| Total Population         | 13,360   | 126,364  | 289,549  |
| Daytime Population       | 31,283   | 198,730  | 372,254  |
| Households               | 6,635    | 57,969   | 121,901  |
| Average Household