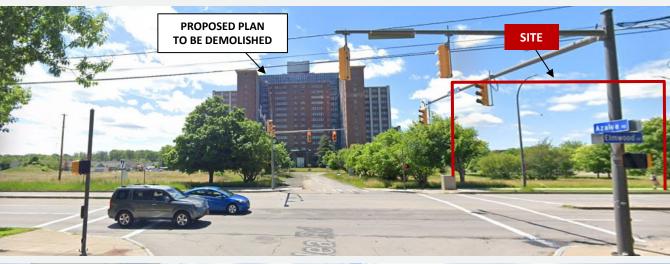

R LEASE
- » 1+/- Acre Pad Site at traffic light

## **PROPERTY HIGHLIGHTS**

- » Pad site with signalized entrance with proposed hotel and multi-family apartments
- » Exciting redevelopment of the former Rochester Psychiatric Center soon to be a proposed hotel & surrounding multi-family apartments
- » Excellent location on Elmwood Avenue less than one mile from Strong Memorial Hospital & the University of Rochester with a total enrollment of approximately 12,000 graduate and undergraduate students
- » Excellent visibility/signage & ample parking
- » Less than 2 miles from Interstate 390 & Interstate 590



#### FOR MORE INFORMATION, PLEASE CONTACT:



JANELL VANEGAS Licensed Real Estate Broker 585.615.1102 (c) Janell@VentureBrokerageGroup.com

ROCHESTER, NY 14620

### **PROPERTY PHOTOS**







## FOR MORE INFORMATION, PLEASE CONTACT:



JANELL VANEGAS Licensed Real Estate Broker 585.615.1102 (c) Janell@VentureBrokerageGroup.com

ROCHESTER, NY 14620

### MARKET AERIAL



### FOR MORE INFORMATION, PLEASE CONTACT:



JANELL VANEGAS Licensed Real Estate Broker 585.615.1102 (c) Janell@VentureBrokerageGroup.com

© 2024 Venture Brokerage Group | 157 Rue De Ville | Rochester, NY 14618

VENTUREBROKERAGEGROUP.COM

ROCHESTER, NY 14620



#### **DEMOGRAPHICS**



| DEMOGRAPHIC SNAPSHOT     | 1 MILE   | 3 MILES  | 5 MILES  |
|--------------------------|----------|----------|----------|
| Total Population         | 13,360   | 126,364  | 289,549  |
| Daytime Population       | 31,283   | 198,730  | 372,254  |
| Households               | 6,635    | 57,969   | 121,901  |
| Average Househo