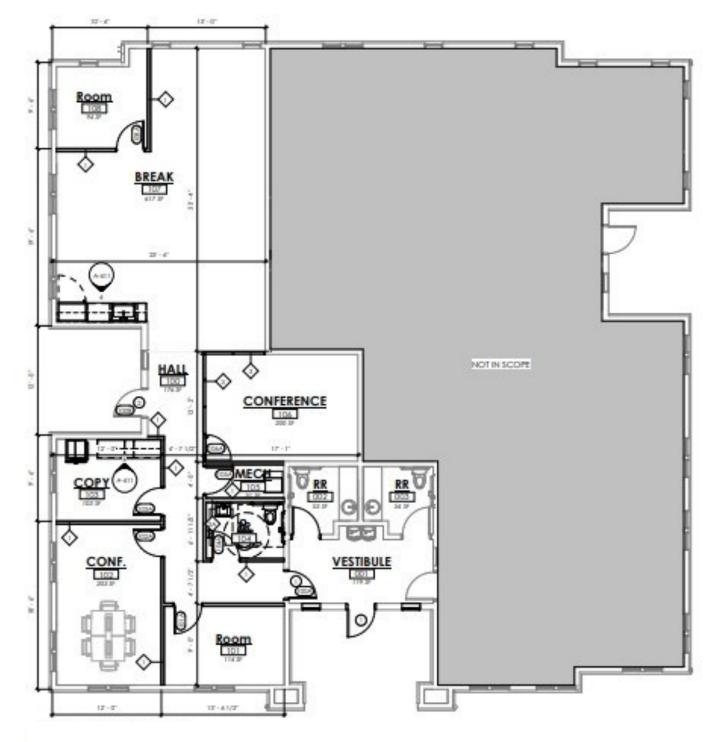

## **FOR LEASE**

# Professional Office Space Located in Sagewood Business Park



## 1664 Woodsage Avenue, Suite 100 | Meridian, ID 83642

## Lease Summary

• Total Building Size: 4,596 SF

• Space Size: 1,897 SF

• Rate: \$19.95/SF NNN

NNN's are estimated at \$4.95/SF for 2024

• Terms: Minimum (3) Years

• Use: Professional Office

Vacant and Ready for Occupancy

Contact Agent for Full Information Package

#### **Rick McGraw**

208.880.8889 rickmcgraw54@gmail.com







## 1664 Woodsage Avenue, Suite 100 | Interior Photos

















Rick McGraw
208.880.8889
rickmcgraw54@gmail.com





# **FLOOR PLAN** 1,897 SF

1664 Woodsage Ave., Suite 100 Meridian, ID 83642



### **Rick McGraw**

208.880.8889 rickmcgraw54@gmail.com



## 1664 Woodsage Avenue, Suite 100 | Meridian, ID 83642



Rick McGraw | 208.880.8889 | rickmcgraw54@gmail.com



## 1664 Woodsage Avenue, Suite 100 | Meridian, ID 83642



#### **Rick McGraw**

208.880.8889

rickmcgraw54@gmail.com