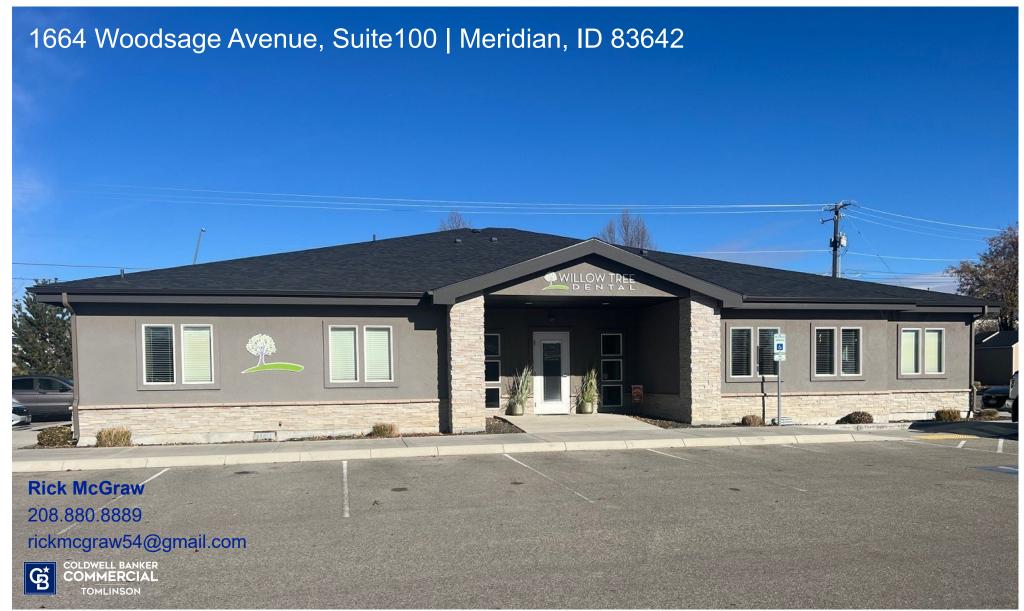

## 1664 Woodsage Avenue, Suite 100 | Meridian, ID 83642

## Lease Summary

• Total Building Size: 4,596 SF

• Space Size: 1,897 SF

• Rate: \$19.95/SF NNN

NNN's are estimated at \$4.95/SF for 2024

• Terms: Minimum (3) Years

• Use: Professional Office

Vacant and Ready for Occupancy