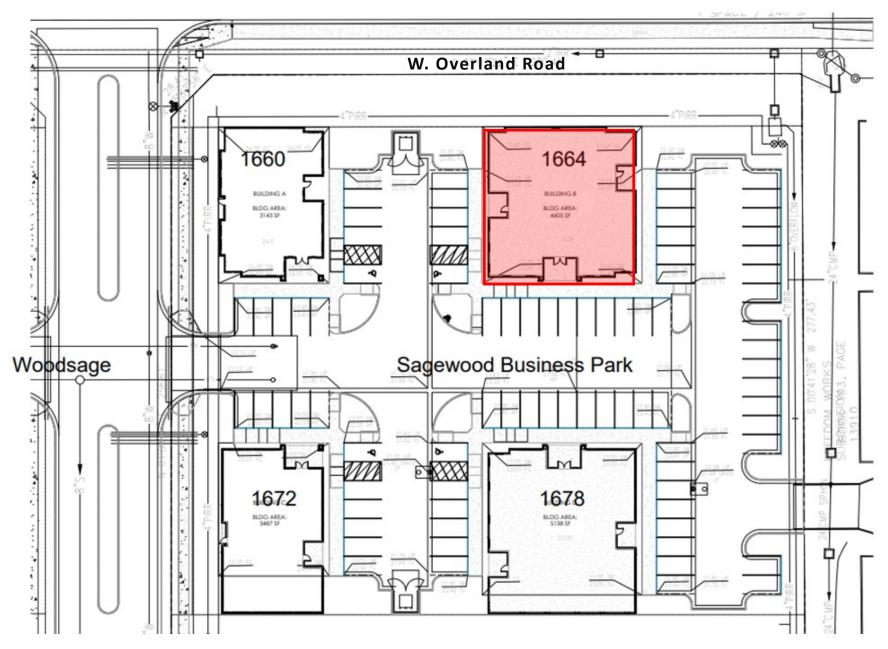

## 1664 Woodsage Avenue, Suite 100 | Meridian, ID 83642

## Lease Summary

• Total Building Size: 4,596 SF

• Space Size: 1,897 SF

• Rate: \$19.95/SF NNN

NNN's are estimated at \$4.95/SF for 2024

• Terms: Minimum (3) Years

• Use: Professional Office

Vacant and Ready for Occupancy