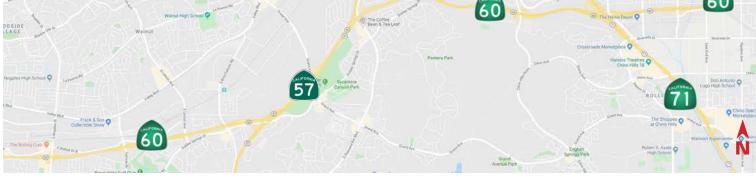

#### HIGHLIGHTS

- FIBER OPTIC READY for High-Speed Internet!
- High-image, 3-story office building
- Professionally managed
- Upgraded lobby, corridors & lighting
- High traffic exposure
- Many restaurants nearby
- 57 freeway visible
- Easy access to 10, 57, 60 & 71 freeways