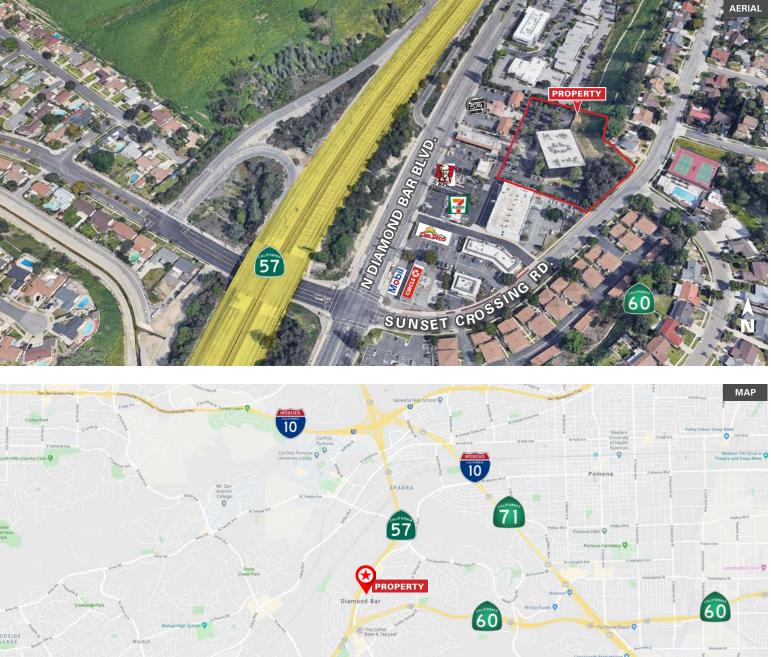

#### HIGHLIGHTS

- FIBER OPTIC READY for High-Speed Internet!
- High-image, 3-story office building
- Professionally managed
- Upgraded lobby, corridors & lighting
- High traffic exposure
- Many restaurants nearby
- 57 freeway visible
- Easy access to 10, 57, 60 & 71 freeways