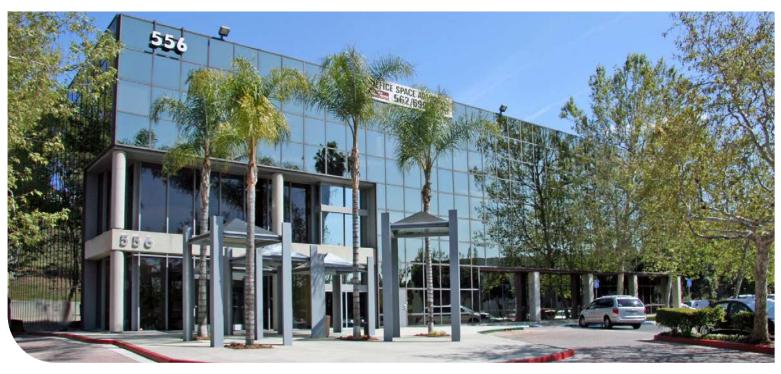

# 556 N. DIAMOND BAR BLVD • DIAMOND BAR 91765

#### HIGHLIGHTS

- FIBER OPTIC READY for High-Speed Internet!
- High-image, 3-story office building
- Professionally managed
- Upgraded lobby, corridors & lighting
- High traffic exposure
- Many restaurants nearby
- 57 freeway visible
- Easy access to 10, 57, 60 & 71 freeways

| PROF | PERTY | DETAILS |
|------|-------|---------|
|      |       |         |

| Building Size | ±46,000 SF |
|---------------|------------|
| Year Built    | 1988       |
| Parking       | 4:1,000    |
| Elevator      | Yes (1)    |