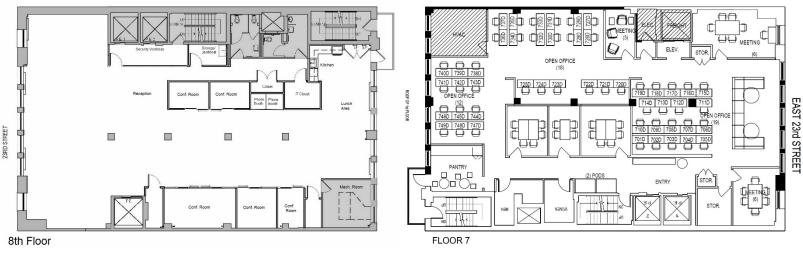

## 115 EAST 23<sup>RD</sup> STREET Fully Built, Furnished Floors for Lease: 7<sup>th,</sup> 8<sup>th</sup> and 9<sup>th</sup> - 6,140 SF EACH

EXPOSED 11 ½ FOOT CEILING PRIVATE BATHROOMS + WET PANTRY MODERN, ATTENDED LOBBY 2 UPDATED PASSENGER ELEVATORS + FREIGHT 24/7 ACCESS VIA KEY CARD HIGH-SPEED INTERNET: WIREDSCORE CERTIFIED ENTIRE FLOORS, DIRECT ELEV. ACCESS BUILT / FURNISHED MODERN OFFICES NATURAL LIGHT + HIGH-END FINISHES NEW TENANT-CONTROLLED AC DIRECT ELECTRIC METER HARDWOOD FLOORS