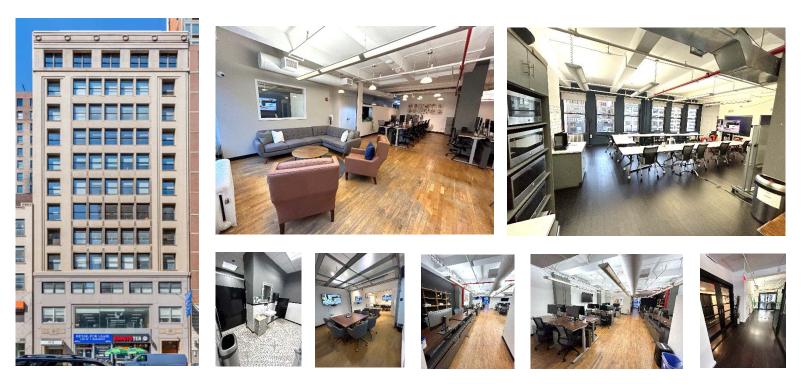

## 115 EAST 23<sup>RD</sup> STREET Fully Built, Furnished Floors for Lease: 7<sup>th,</sup> 8<sup>th</sup> and 9<sup>th</sup> - 6,140 SF EACH

EXPOSED 11 ½ FOOT CEILING PRIVATE BATHROOMS + WET PANTRY MODERN, ATTENDED LOBBY 2 UPDATED PASSENGER ELEVATORS + FREIGHT 24/7 ACCESS VIA KEY CARD HIGH-SPEED INTERNET: WIREDSCORE CERTIFIED ENTIRE FLOORS, DIRECT ELEV. ACCESS BUILT / FURNISHED MODERN OFFICES NATURAL LIGHT + HIGH-END FINISHES NEW TENANT-CONTROLLED AC DIRECT ELECTRIC METER HARDWOOD FLOORS