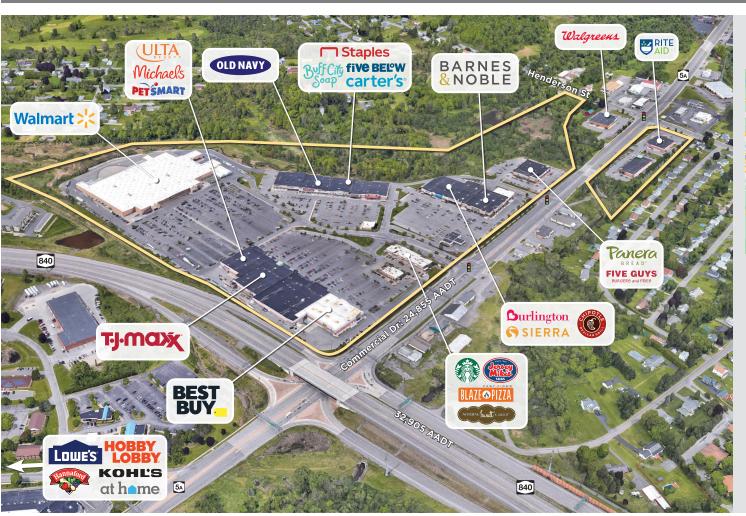

# NEW HARTFORD CONSUMER SQUARE COMMERCIAL DRIVE & HENDERSON STREET NEW HARTFORD :: NEW YORK

**BENDERSON**DEVELOPMENT

521,000 SQUARE FEET

4725 Commercial Drive New Hartford, NY 13413

benderson.com

## NEW HARTFORD CONSUMER SQUARE COMMERCIAL DRIVE & HENDERSON STREET **NEW HARTFORD:: NEW YORK**

#### **ABOUT THE CENTER**

- Spanning over 500,000 square feet, New Hartford Consumer Square serves a six-county trade area of over 250,000 people
- The property is adjacent to Sangertown Square Mall and easily accessible from Routes 5A and 840, positioning it as a prime retail resource between Rochester and Albany
- It is home to leading retailers, including T.J. Maxx, Old Navy, Ulta Beauty, Best Buy, Barnes & Noble, Walmart and Starbucks