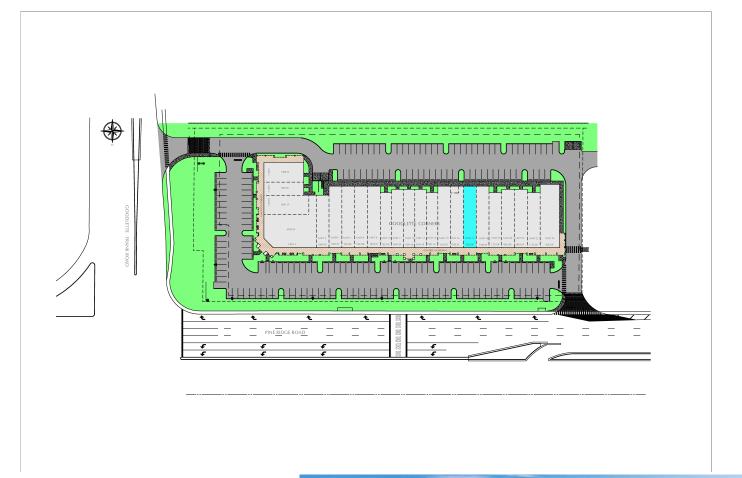

|                   |                     | all Blod                         | Carlb                                 |
|-------------------|---------------------|----------------------------------|---------------------------------------|
| Unit 17 Available | 1, 923 SF           | Artis-Naples Ridge Dr            | o o o o o o o o o o o o o o o o o o o |
| Rental rate       | \$35/SF/Year        | Waterside Shops C Lilly Pulitzer | Panthar Ln                            |
| Space / Lot Type  | Neighborhood Center | Bay Alva L <sup>o</sup>          | Cafe & Sushi Bar                      |
| CAM               | \$10.18 (2025)      | Seagate Dr OCVS                  |                                       |
| Date Available    | Immediate           | Hilton Naples                    | Milano Dr. NorthQale Dr. E            |
|                   |                     |                                  | Pompei Ln                             |

Goodlette-Frank Rd.

Pine Ridge Rd.