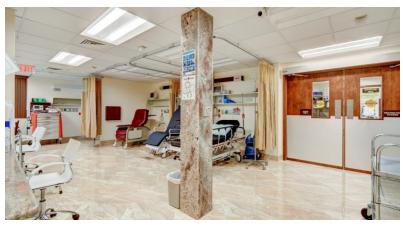

## Unit 101 ±3,084 SF

Licenses & Certifications: AHCA and Pharmacy Licenses are available

2 Fuel Source Generators: Ensuring continuous power supply

Reception/Waiting Room: Comfortable space for patients and visitors

2 Operating Rooms

1 Physician Locker Room

11 3 ADA Compliant Restrooms

3 Licensed Recovery Beds (with options to expand)

Nurses Stations

Laboratory

Gas Tank Room with Medical Gas Tank

Sterile Supply Storage

Instrument Cleaning/Sterilization Area

Pre-Op Room

Suction Pump Room

Positive Pressure Rooms

For More Information:

Lesley Sheinberg | Isheinberg@mhcreal.com Julia Piatek | jpiatek@mhcreal.com