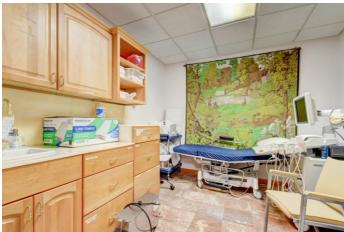

## ±2,059 SF Medical Office Space Available

### Unit 102 ±2,059 SF

Efficient medical office layout including a spacious waiting room, doctor's offices, and exam rooms.