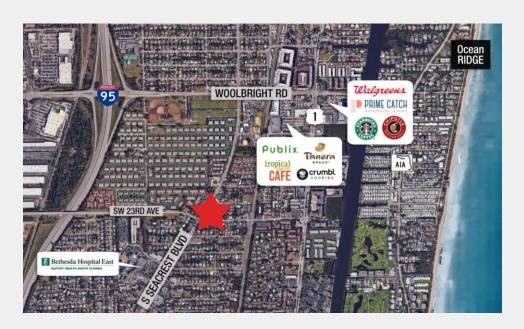

## **Property Features**

- Coastal and well-maintained 2-story medical office building in Boynton Beach, near Woolbright Road & I-95
- Ambulatory surgical center space and traditional medical office space available
- Enjoy easy access, prominent signage, and ample parking in a beautifully landscaped environment near the Intracoastal
- Less than half a mile from the Baptist Health Bethesda Hospital East medical hub
- The surrounding area shows residential growth and good demographics, creating a sustainable location for medical practices

## **Key Highlights**

Ground-floor medical office space with leaded x-ray room

Turn-key ambulatory surgical center space with AHCA License available to purchase

Great location just 1 mile from I-95 and half a mile from Baptist Bethesda East Hospital

## **Convenient Location**

in a thriving community

The building is nestled along scenic Seacrest Boulevard near dense residential with numerous amenities. This area continues to show growth and new development, providing a strategic location for medical professionals.