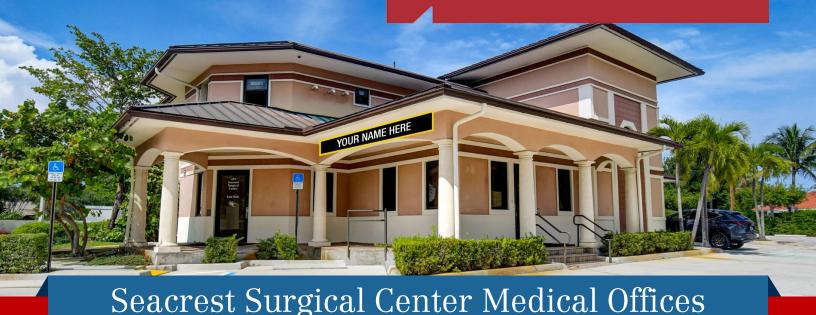

For Lease ±2,059-3,084 SF Medical Office Space & Ambulatory Surgical Center

## 2314 S Seacrest Boulevard, Boynton Beach, FL 33435

## **Property Features**

- Coastal and well-maintained 2-story medical office building in Boynton Beach, near Woolbright Road & I-95
- Ambulatory surgical center space and traditional medical office space available
- Enjoy easy access, prominent signage, and ample parking in a beautifully landscaped environment near the Intracoastal
- Less than half a mile from the Baptist Health Bethesda Hospital East medical hub
- The surrounding area shows residential growth and good demographics, creating a sustainable location for medical practices

## ±2,059-3,084 SF Medical Office Space in Boynton Beach