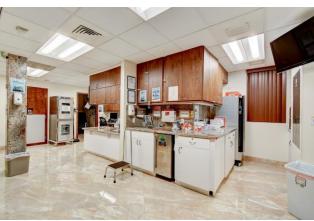

## ±2,059 SF Medical Office Space Available

### Unit 102 ±2,059 SF

Efficient medical office layout including a spacious waiting room, doctor's offices, and exam rooms.