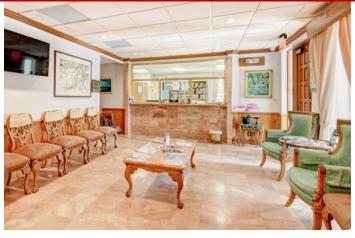

## Unit 101 ±3,084 SF

Licenses & Certifications: AHCA and Pharmacy Licenses are available

2 Fuel Source Generators: Ensuring continuous power supply

Reception/Waiting Room: Comfortable space for patients and visitors

## ±2,059 SF Medical Office Space Available

### Unit 102 ±2,059 SF

Efficient medical office layout including a spacious waiting room, doctor's offices, and exam rooms.