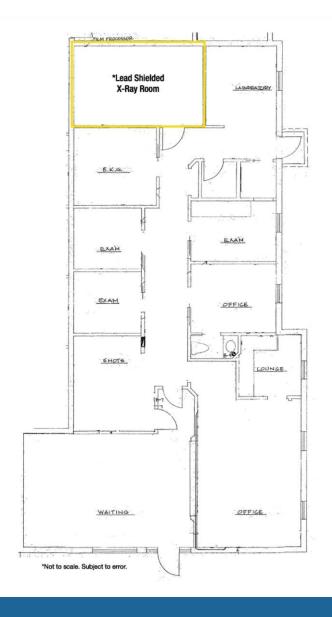

## **Key Highlights**

Ground-floor medical office space with leaded x-ray room

Turn-key ambulatory surgical center space with AHCA License available to purchase

Great location just 1 mile from I-95 and half a mile from Baptist Bethesda East Hospital

## ±2,059 SF Medical Office Space Available

### Unit 102 ±2,059 SF

Efficient medical office layout including a spacious waiting room, doctor's offices, and exam rooms.