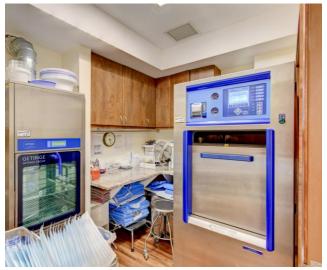

## Unit 101 ±3,084 SF

Licenses & Certifications: AHCA and Pharmacy Licenses are available

2 Fuel Source Generators: Ensuring continuous power supply

Reception/Waiting Room: Comfortable space for patients and visitors

2 Operating Rooms

1 Physician Locker Room

11 3 ADA Compliant Restrooms

3 Licensed Recovery Beds (with options to expand)

Nurses Stations

Laboratory

Gas Tank Room with Medical Gas Tank

Sterile Supply Storage

Instrument Cleaning/Sterilization Area

Pre-Op Room

Suction Pump Room

Positive Pressure Rooms

For More Information:

Lesley Sheinberg | Isheinberg@mhcreal.com Julia Piatek | jpiatek@mhcreal.com