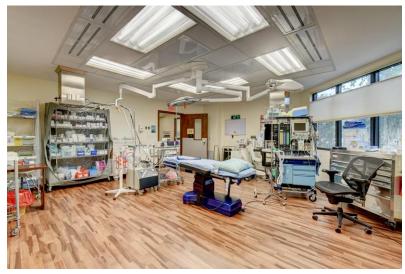

## ±3,084 SF Turn-Key Surgery Center with Licenses Available

Rare opportunity to lease a turn-key Ambulatory Surgical Center. The state-of-theart space is Medicare accredited with deemed status, offering immediate operational capabilities. The availability of an AHCA license for purchase adds to its value, making it an ideal choice for medical professionals looking to establish or expand their practice with minimal setup time. Benefit from a comprehensive range of facilities designed to meet the highest care and efficiency standards.

## Unit 101 ±3,084 SF

Licenses & Certifications: AHCA and Pharmacy Licenses are available

2 Fuel Source Generators: Ensuring continuous power supply

Reception/Waiting Room: Comfortable space for patients and visitors

2 Operating Rooms

1 Physician Locker Room

11 3 ADA Compliant Restrooms

3 Licensed Recovery Beds (with options to expand)

Nurses Stations

Laboratory

Gas Tank Room with Medical Gas Tank

Sterile Supply Storage

Instrument Cleaning/Sterilization Area

Pre-Op Room

Suction Pump Room

Positive Pressure Rooms

For More Information:

Lesley Sheinberg | Isheinberg@mhcreal.com Julia Piatek | jpiatek@mhcreal.com