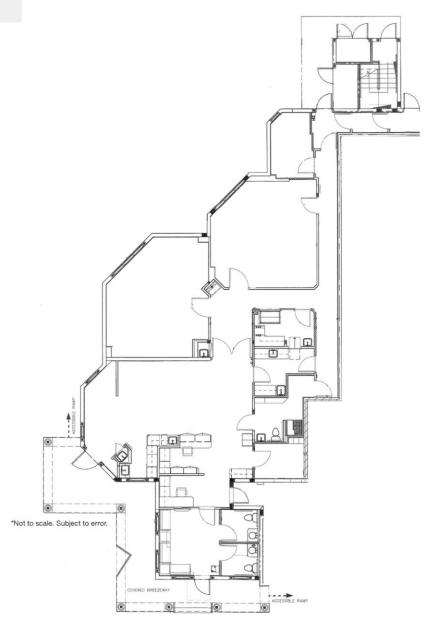

## Unit 101 ±3,084 SF

Licenses & Certifications: AHCA and Pharmacy Licenses are available

2 Fuel Source Generators: Ensuring continuous power supply

Reception/Waiting Room: Comfortable space for patients and visitors

2 Operating Rooms

1 Physician Locker Room

11 3 ADA Compliant Restrooms

3 Licensed Recovery Beds (with options to expand)

Nurses Stations

Laboratory

Gas Tank Room with Medical Gas Tank

Sterile Supply Storage

Instrument Cleaning/Sterilization Area

Pre-Op Room

Suction Pump Room

Positive Pressure Rooms

For More Information:

Lesley Sheinberg | Isheinberg@mhcreal.com Julia Piatek | jpiatek@mhcreal.com

### Unit 102 ±2,059 SF

Efficient medical office layout including a spacious waiting room, doctor's offices, and exam rooms.