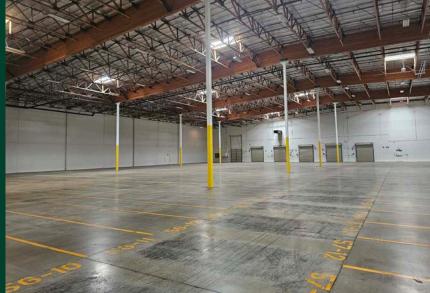

### **Property Summary**

12755 Moya Boulevard consists of a stand-alone ±70,070 SF cross docked industrial building with ±2,000 SF office space, 26' clear height and 40' x 70' column spacing. Additionally, this building has 800 Amps of power, ESFR sprinklers and ample parking.

## **Property Features**

| Building Specs      |                                 |
|---------------------|---------------------------------|
| Available Space:    | ±70,070 SF                      |
| Office Space:       | ±2,000 SF                       |
| Dock Doors:         | 12                              |
| Dock Configuration: | Cross Dock                      |
| Clear Height:       | 26 Feet                         |
| Column Spacing:     | 40' x 70'                       |
| Sprinklers:         | ESFR                            |
| Power:              | 800 Amps<br>277/480V<br>3 Phase |