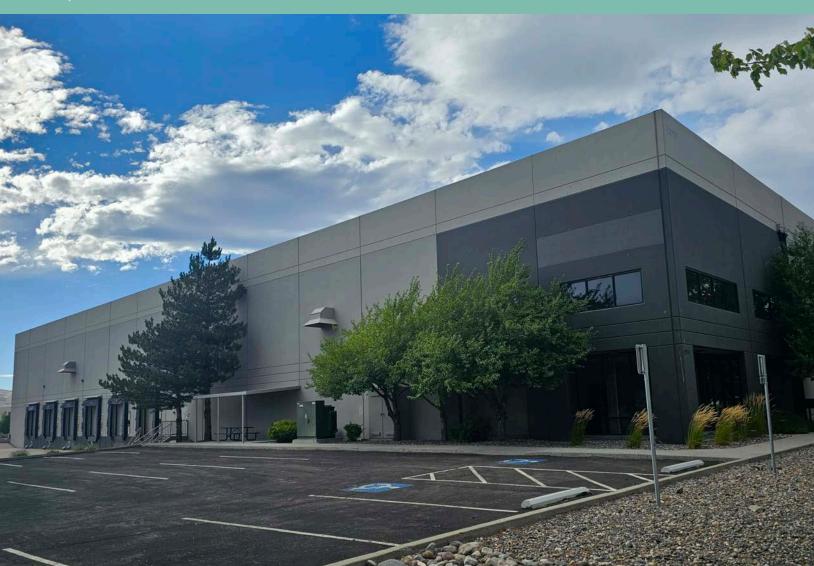

# 12755 Moya Blvd.

12755 Moya Blvd. Reno, NV 89506 www.cbre.com/reno

Available Now!

±70,070 SF Available

### **Property Summary**

12755 Moya Boulevard consists of a stand-alone ±70,070 SF cross docked industrial building with ±2,000 SF office space, 26' clear height and 40' x 70' column spacing. Additionally, this building has 800 Amps of power, ESFR sprinklers and ample parking.