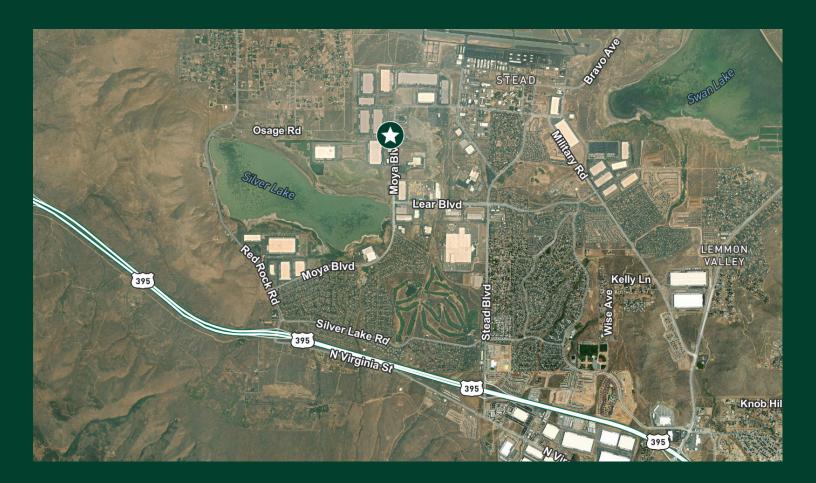

## Location

### Moya Boulevard

12755 Moya Blvd. is located in the heart of the North Valleys Industrial submarket of Reno. It is located within close proximity to the Reno-Stead Airport and US 395.