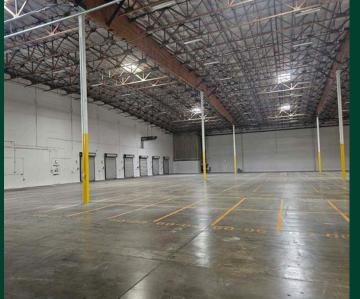

### **Property Summary**

12755 Moya Boulevard consists of a stand-alone ±70,070 SF cross docked industrial building with ±2,000 SF office space, 26' clear height and 40' x 70' column spacing. Additionally, this building has 800 Amps of power, ESFR sprinklers and ample parking.

## **Property Features**

| Building Specs      |                                 |
|---------------------|---------------------------------|
| Available Space:    | ±70,070 SF                      |
| Office Space:       | ±2,000 SF                       |
| Dock Doors:         | 12                              |
| Dock Configuration: | Cross Dock                      |
| Clear Height:       | 26 Feet                         |
| Column Spacing:     | 40' x 70'                       |
| Sprinklers:         | ESFR                            |
| Power:              | 800 Amps<br>277/480V<br>3 Phase |