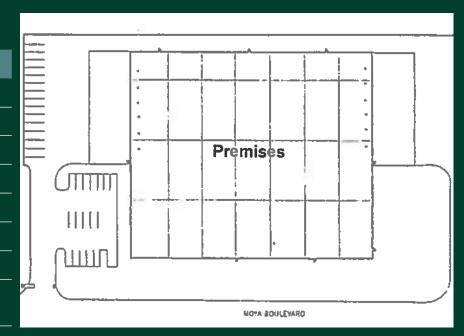

### **Property Summary**

12755 Moya Boulevard consists of a stand-alone ±70,070 SF cross docked industrial building with ±2,000 SF office space, 26' clear height and 40' x 70' column spacing. Additionally, this building has 800 Amps of power, ESFR sprinklers and ample parking.

## **Property Features**

| Building Specs      |                                 |
|---------------------|---------------------------------|
| Available Space:    | ±70,070 SF                      |
| Office Space:       | ±2,000 SF                       |
| Dock Doors:         | 12                              |
| Dock Configuration: | Cross Dock                      |
| Clear Height:       | 26 Feet                         |
| Column Spacing:     | 40' x 70'                       |
| Sprinklers:         | ESFR                            |
| Power:              | 800 Amps<br>277/480V<br>3 Phase |