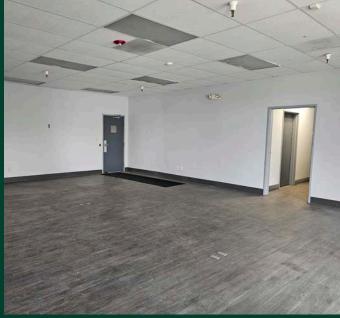

### **Property Summary**

12755 Moya Boulevard consists of a stand-alone ±70,070 SF cross docked industrial building with ±2,000 SF office space, 26' clear height and 40' x 70' column spacing. Additionally, this building has 800 Amps of power, ESFR sprinklers and ample parking.

## **Property Features**

| Building Specs      |                                 |
|---------------------|---------------------------------|
| Available Space:    | ±70,070 SF                      |
| Office Space:       | ±2,000 SF                       |
| Dock Doors:         | 12                              |
| Dock Configuration: | Cross Dock                      |
| Clear Height:       | 26 Feet                         |
| Column Spacing:     | 40' x 70'                       |
| Sprinklers:         | ESFR                            |
| Power:              | 800 Amps<br>277/480V<br>3 Phase |