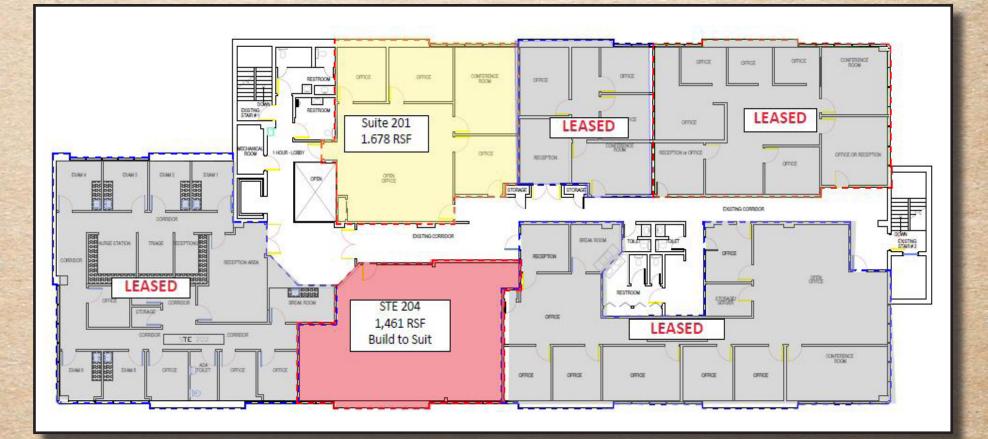

#### **SECOND FLOOR - AVAILABILITIES**

**SUITE** 201 204 **SIZE** 1,678 rsf 1,461 rsf

## DETAILS

4 private offices/open space Build to Suit - *Lease Pending* 