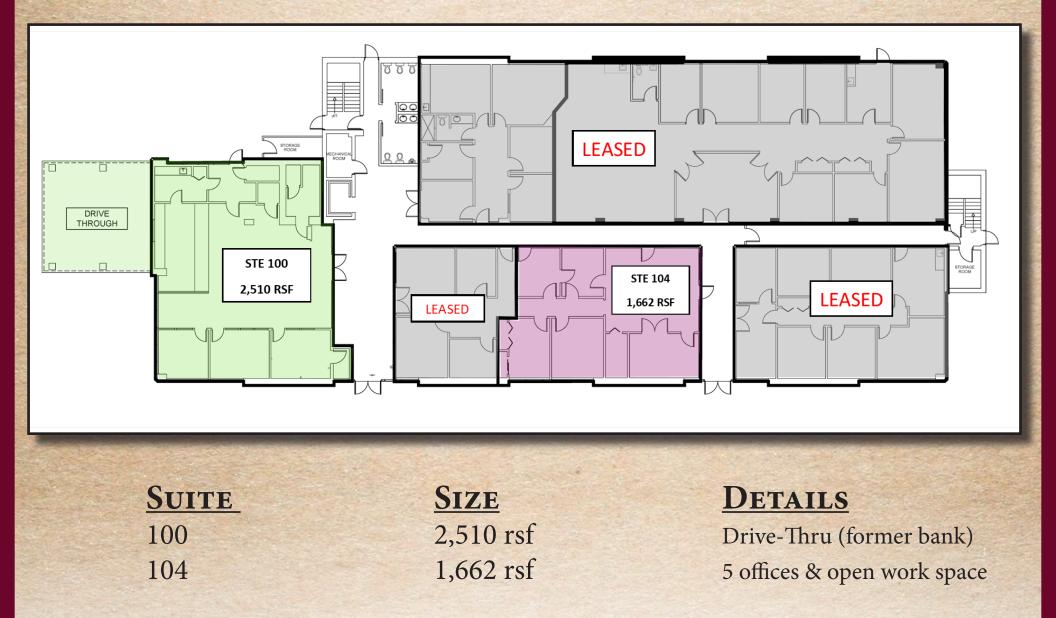

realty.com www.cap-realty.com



# **Port Richey Business Center**

6709 Ridge Road Port Richey, FL 34668

Lease Rates Starting at \$12 psf NNN

\*Based on Tenant Improvements and Lease Term



Commercial Asset Partners

Sales & Leasing • Investment • Property Management • Site Selection

This information is believed to be accurate, Broker is not responsible for misstatements of fact, errors or omissions, prior sale, change of price, terms or withdrawal from market without notice. Buyer and/or tenants shall verify all Information.













#### **Incentives Available for Qualified Tenants**

\*Ask Listing Agent for further details on potential move-in concessions

Heidi Tuttle-Beisner Broker / Owner • Office: (727) 376-4900 htuttle@cap-realty.com

### **FIRST FLOOR - AVAILABILITIES**





#### **SECOND FLOOR - AVAILABILITIES**



**SUITE** 201 204 **SIZE** 1,678 rsf 1,461 rsf

## DETAILS

4 private offices/open space Build to Suit - *Lease Pending* 



### **THIRD FLOOR - AVAILABILITIES**



**SUITE** 301

### **SIZE** 1,692 rsf

**DETAILS** 5 private offices/open work space





# **LOCATION**

New on-ramp to the Suncoast Parkway via the Ridge Road interchange which just opened. The Suncoast Parkway is Florida's largest highway expansion in over 60 years.

The property is located approximately 15 miles from the 775-acre site selected as Moffitt's newest Cancer Center Campus. It's promised to be a place where health care, innovation and commerce intersect.

Minutes from major retailers including, Lowe's, Home Depot, Kohl's, Hobby Lobby and many more!

Moon

Lake Park

S