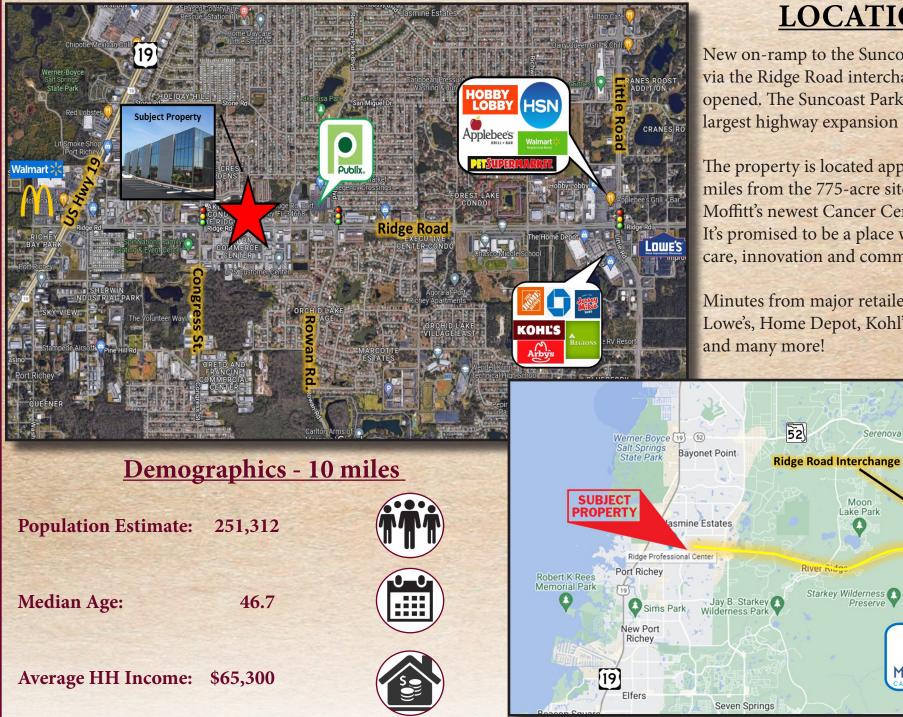

# **LOCATION**

New on-ramp to the Suncoast Parkway via the Ridge Road interchange which just opened. The Suncoast Parkway is Florida's largest highway expansion in over 60 years.

The property is located approximately 15 miles from the 775-acre site selected as Moffitt's newest Cancer Center Campus. It's promised to be a place where health care, innovation and commerce intersect.

Minutes from major retailers including, Lowe's, Home Depot, Kohl's, Hobby Lobby and many more!

Moon

Lake Park

Starkey Wilderness

Preserve

MOFFI

Serenova Tract

589