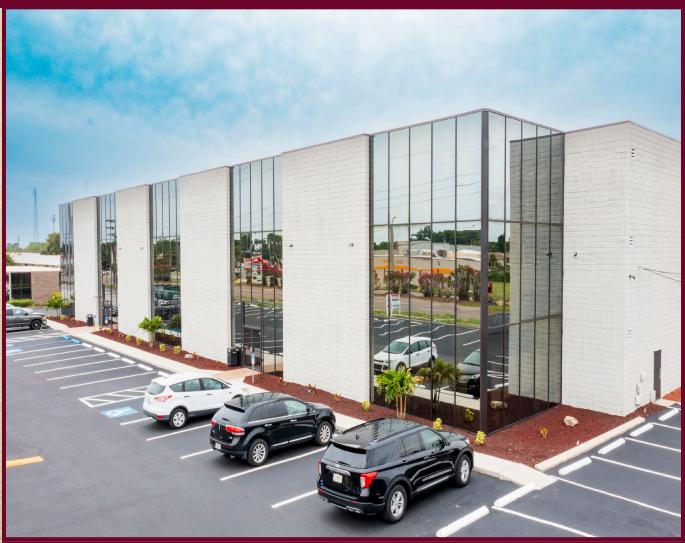

#### MODERN OFFICE FOR LEASE

- Completely renovated 3-story office building with suites ranging from 1,461 rsf up to 2,510± rsf contiguous
- Suites have been fully remodeled with modern finishes including beautiful grey plank flooring, new paint inside & out, ceiling tiles, and LED lighting
- New HVAC units throughout with upgraded HEPA filtration systems
- Build to finish opportunities
- Light and bright TONS of windows!
- Building is located directly on Ridge Rd. providing incredible visibility situated between US Hwy 19 and Little Road, a major east/west corridor
- Easy Access to the Suncoast Parkway from the NEW Ridge Rd. extension
- Plenty of parking available in newly resurfaced parking lot

# **Port Richey Business Center**

6709 Ridge Road Port Richey, FL 34668

Lease Rates Starting at \$12 psf NNN

\*Based on Tenant Improvements and Lease Term

Commercial Asset Partners

Sales & Leasing • Investment • Property Management • Site Selection